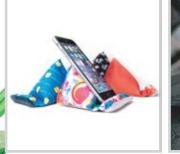

## THE WEDGE<sup>TM</sup> Mobile Device Stand

## TOY-W

The Wedge<sup>™</sup> Mobile Device Stand is a truly unique, fully customizable, and multifunctional tech accessory that supports virtually all smartphones. The Wedge is a valuable addition to any desktop and provides daily usefulness as a functional mobile device stand and screen cleaner. Its silky side polishes any high gloss surface, and the soft, plush bottom serves as a screen cleaner. Use the Wedges unique, attention-grabbing power to showcase your brand.