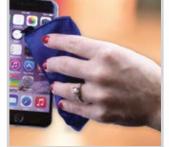

## TOY-W

The Wedge<sup>™</sup> Mobile Device Stand is a truly unique, fully customizable, and multifunctional tech accessory that supports virtually all smartphones. The Wedge is a valuable addition to any desktop and provides daily usefulness as a functional mobile device stand and screen cleaner. Its silky side polishes any high gloss surface, and the soft, plush bottom serves as a screen cleaner. Use the Wedges unique, attention-grabbing power to showcase your brand.