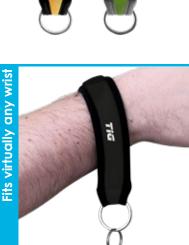

## **KEEPITCLOSE WRISTLET**

**FLT008** 

Always know where valuables are when on the go with the Keepitclose Wristletlet. Whether shopping, walking, the Keepitclose Wristletlet. Whether shopping, walking, jogging, or traveling, keep your keys, sanitizer, or other small valuables close by with the peace of mind that they will not be left behind or lost while keeping hands unoccupied. The Keepitclose Wristlet is versatile --- it can be worn around the wrist or attached to a bag, purse, tote, carryall, or briefcase. It is crafted using the unique Featherlite™ Material accented by a choice of trim colors (black or gray). Great for giveaways at any event, occasion, charity, concert, and even as an appreciation gift. Made in USA.