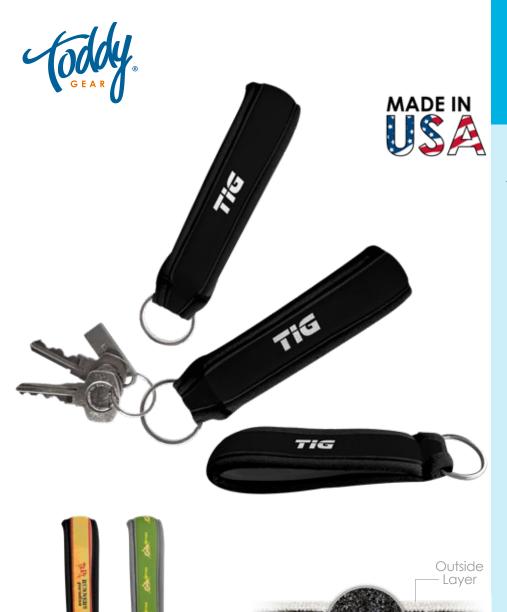

## **KEEPITCLOSE WRISTLET**

**FLT008** 

Always know where valuables are when on the go with the Keepitclose Wristletlet. Whether shopping, walking, the Keepitclose Wristletlet. Whether shopping, walking, jogging, or traveling, keep your keys, sanitizer, or other small valuables close by with the peace of mind that they will not be left behind or lost while keeping hands unoccupied. The Keepitclose Wristlet is versatile --- it can be worn around the wrist or attached to a bag, purse, tote, carryall, or briefcase. It is crafted using the unique Featherlite™ Material accented by a choice of trim colors (black or gray). Great for giveaways at any event, occasion, charity, concert, and even as an appreciation gift. Made in USA.