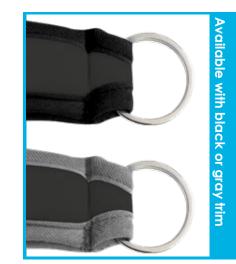

## **KEEPITCLOSE WRISTLET**

**FLT008** 

Always know where valuables are when on the go with the Keepitclose Wristletlet. Whether shopping, walking, the Keepitclose Wristletlet. Whether shopping, walking, jogging, or traveling, keep your keys, sanitizer, or other small valuables close by with the peace of mind that they will not be left behind or lost while keeping hands unoccupied. The Keepitclose Wristlet is versatile --- it can be worn around the wrist or attached to a bag, purse, tote, carryall, or briefcase. It is crafted using the unique Featherlite™ Material accented by a choice of trim colors (black or gray). Great for giveaways at any event, occasion, charity, concert, and even as an appreciation gift. Made in USA.