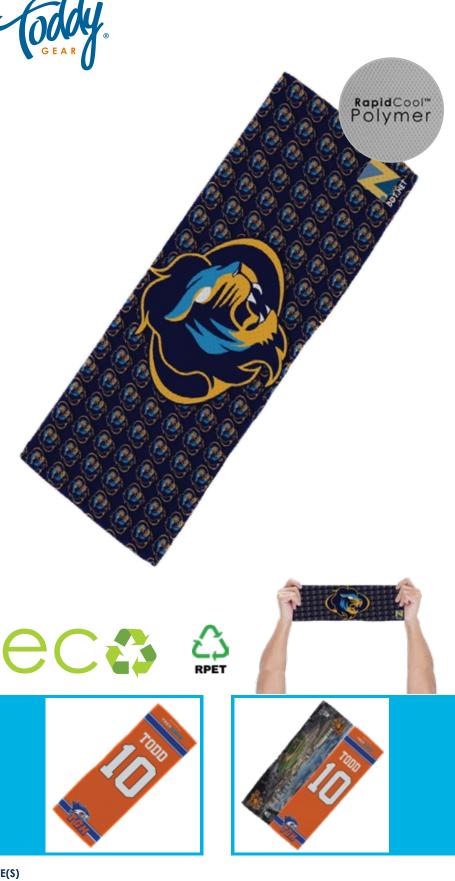

## RPET ICE COOLING WRAP 700 SERIES - SMALL

**ICEI703** 

ICE Cooling Rally Wrap is what you have been missing! Swing it to show excitement and support or wet it and wear it to cool off. Made from RapidCool ™ Polymer, this wrap is lightweight, ultra-soft, super absorbent, and easy to activate. Simply soak, wring, and snap. Use it over and over at concerts, games, or any high-energy event.

| 100    | 250    | 500    | 1,000  | 2,500              |
|--------|--------|--------|--------|--------------------|
| \$5.15 | \$4.94 | \$4.84 | \$4.74 | \$4.65<br>(USD)(C) |

**Size** 6"x21"(WxH)

**Imprint Area** 

Front: 6.4"x21.4"(WxH) Back\* Optional: \$0.75(V)

Safe Area

5"x20"(WxH)

## **Packaging Options**

Polybag with insert card (Included)

**Imprint Method** 

Dye Sublimation

Setup/Repeat Setup \$80.00(V)/\$40.00(V)

**Preproduction Sample** \$125.00(V)

## **Production Time**

Up to 10 business days from proof approval

-Product is handmade and may vary slightly in size.

\*Optional back imprint may show through the front of the product. Back side is recommended to be a solid color imprint.