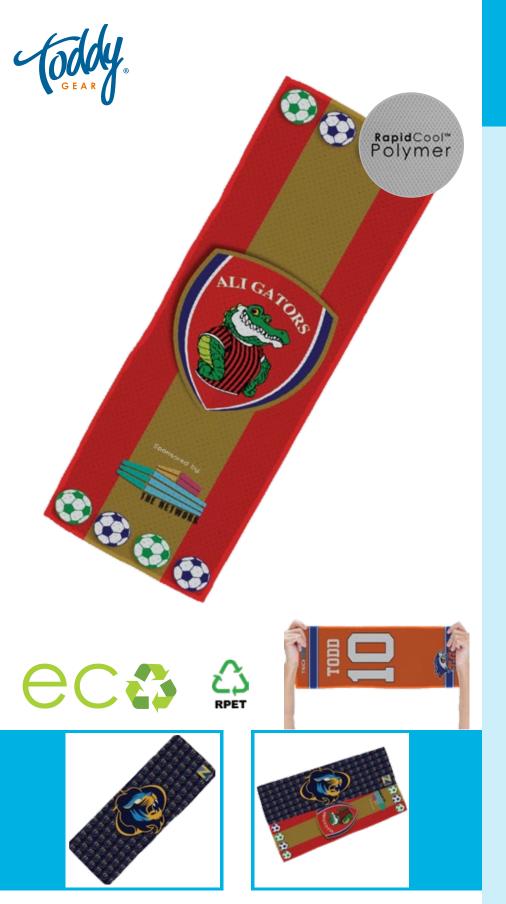

# RPET ICE COOLING WRAP 700 Series - Large

**ICEI704** 

RPET ICE Cooling Rally Wrap is what you have been missing! Swing it to show excitement and support or wet it and wear it to cool off. Made from RapidCool TM Polymer, this wrap is lightweight, ultra-soft, super absorbent, and easy to activate. Simply soak, wring, and snap. Use it over and over at concerts, games, or any high-energy event.

| 100    | 250    | 500    | 1,000  | 2,500              |
|--------|--------|--------|--------|--------------------|
| \$9.68 | \$9.30 | \$9.11 | \$8.93 | \$8.75<br>(USD)(C) |

Size

12"x32"(WxH)

## **Imprint Area**

Front: 12.4"x32.4"(WxH) Back\* Optional: \$1.50(V)

#### Safe Area

11"x31"(WxH)