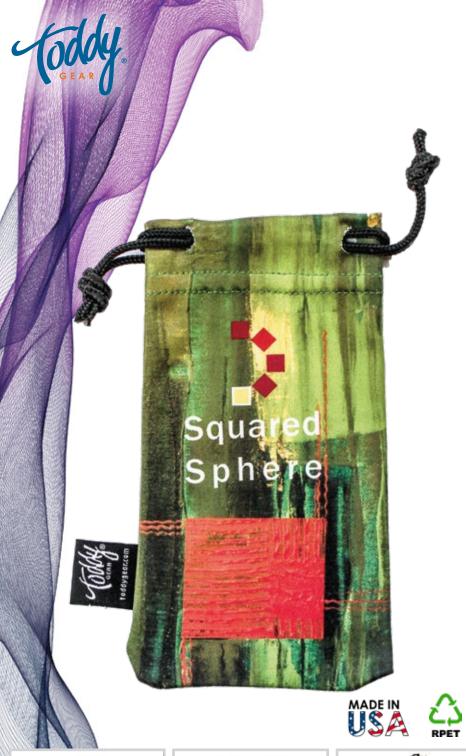

## SMART POUCH THIN MICROFIBER STORAGE & CLEANING POUCH

TOY-FPT1

The Smart Pouch Thin is the only double-drawstring pouch that combines a storage solution with the added benefit of protective coated microfiber and high quality, full-color custom graphics.