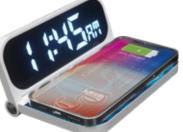

**Full-color Decoration** 

Easry to use 3-button controls

Comptible with Qi-enabled devices

## WCH002

This Qi-standard fast-charger (up to 15W) offers charging for any Qi-enabled smartphone (Apple, Samsung, LG, etc.) It is easy on the eyes with three clock brightness settings, its three-button control system makes setting the clock and its dual alarms a breathe, and its large decoration area is UV imprinted to ensure brand exposure. Ideal for use on any desktop or nightstand in offices, hotels, dorm rooms, kitchens, bedrooms, and anywhere you can imagine.