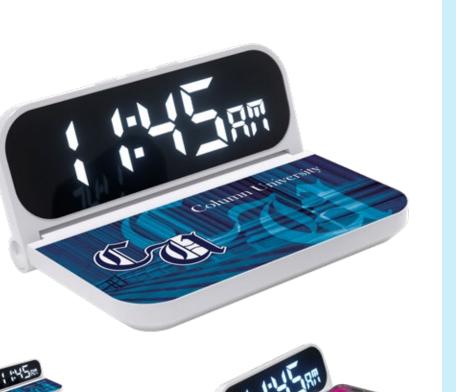

## WCH002

This Qi-standard fast-charger (up to 15W) offers charging for any Qi-enabled smartphone (Apple, Samsung, LG, etc.) It is easy on the eyes with three clock brightness settings, its three-button control system makes setting the clock and its dual alarms a breathe, and its large decoration area is UV imprinted to ensure brand exposure. Ideal for use on any desktop or nightstand in offices, hotels, dorm rooms, kitchens, bedrooms, and anywhere you can imagine.

**Imprint Area** 5.5'x 2.8"(WxH)

**Safe Area** 5.2" X 2.5"(WxH)

**Power** 5/7.5/10/15W

**Input** 5V /2A; 9V /2A

PMS Match PMS Color Match - Up to 3 color \$30.00(V)

> Packaging Options Gift Box

> > **Imprint Method** UV Decoration