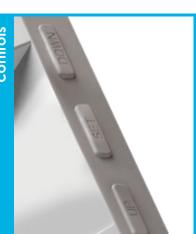

**Full-color Decoration** 

Easry to use 3-button controls

Comptible with Qi-enabled devices

## WCH002

This Qi-standard fast-charger (up to 15W) offers charging for any Qi-enabled smartphone (Apple, Samsung, LG, etc.) It is easy on the eyes with three clock brightness settings, its three-button control system makes setting the clock and its dual alarms a breathe, and its large decoration area is UV imprinted to ensure brand exposure. Ideal for use on any desktop or nightstand in offices, hotels, dorm rooms, kitchens, bedrooms, and anywhere you can imagine.