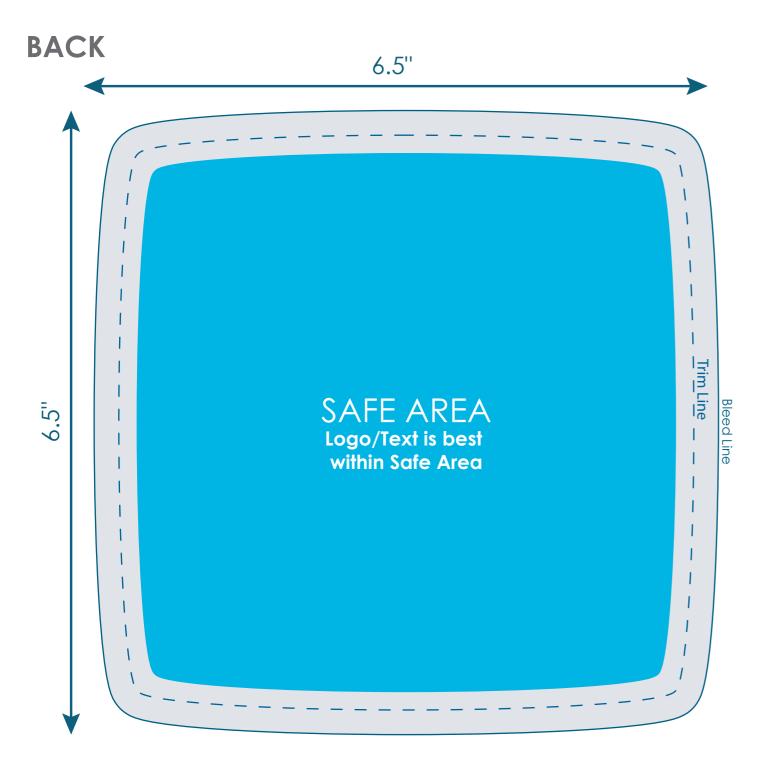

## 6x6 Smart Cloth Thin Microfiber Cleaning Cloth

TOY-T01

Final product size is approximately: 6"x6" (WxH)

Imprint size: 6.5"x6.5" (WxH)

Safe area size: 5.62"x5.62" (WxH)

## **Important Product Notices**

Keep text and important images within the safe area. Text and images outside of the safe area are likely to get stitched over or trimmed off during production.

**Supplied Artwork:** Submit print ready artwork in vector format. Accepted file types are AI, EPS, PDF. All placed images MUST be at least 300dpi. All text must be outlined. Up to three PMS colors can be specified. All customer-submitted artwork must be sized at 100%.

Font sizes less than 12pt may not print legibly.

**Note:** Double-sided printing may incur additional charges.

Art files must be saved at size: 6.5"x6.5" (WxH)