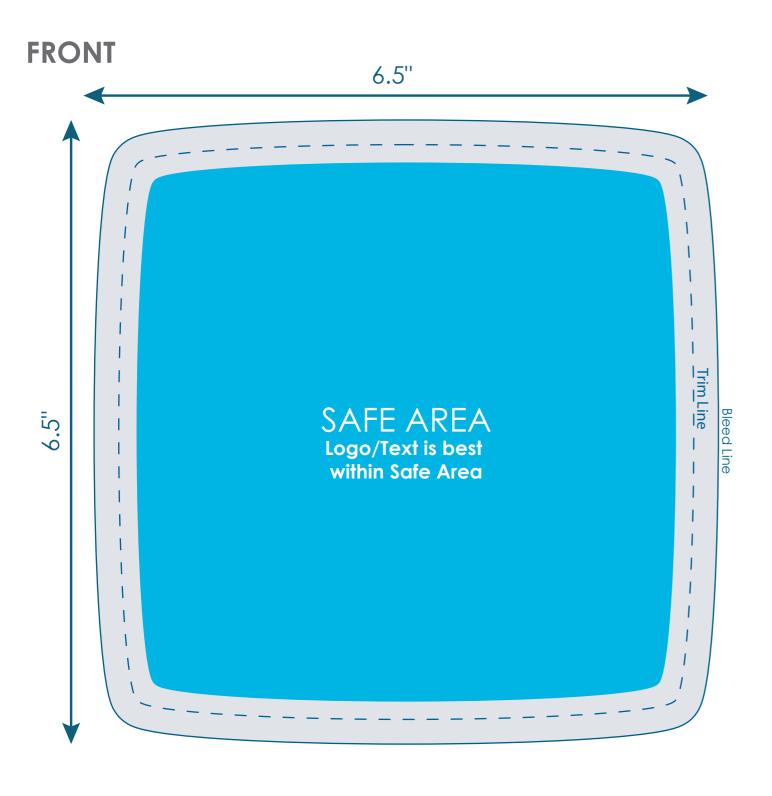

## 6x6 Smart Cloth Thin Microfiber Cleaning Cloth

TOY-T01

Final product size is approximately: 6"x6" (WxH)

Imprint size: 6.5"x6.5" (WxH)

Safe area size: 5.62"x5.62" (WxH)

## **Important Product Notices**

Keep text and important images within the safe area. Text and images outside of the safe area are likely to get stitched over or trimmed off during production.

**Supplied Artwork:** Submit print ready artwork in vector format. Accepted file types are AI, EPS, PDF. All placed images MUST be at least 300dpi. All text must be outlined. Up to three PMS colors can be specified. All customer-submitted artwork must be sized at 100%.

Font sizes less than 12pt may not print legibly.

**Note:** Double-sided printing may incur additional charges.

Art files must be saved at size: 6.5"x6.5" (WxH)