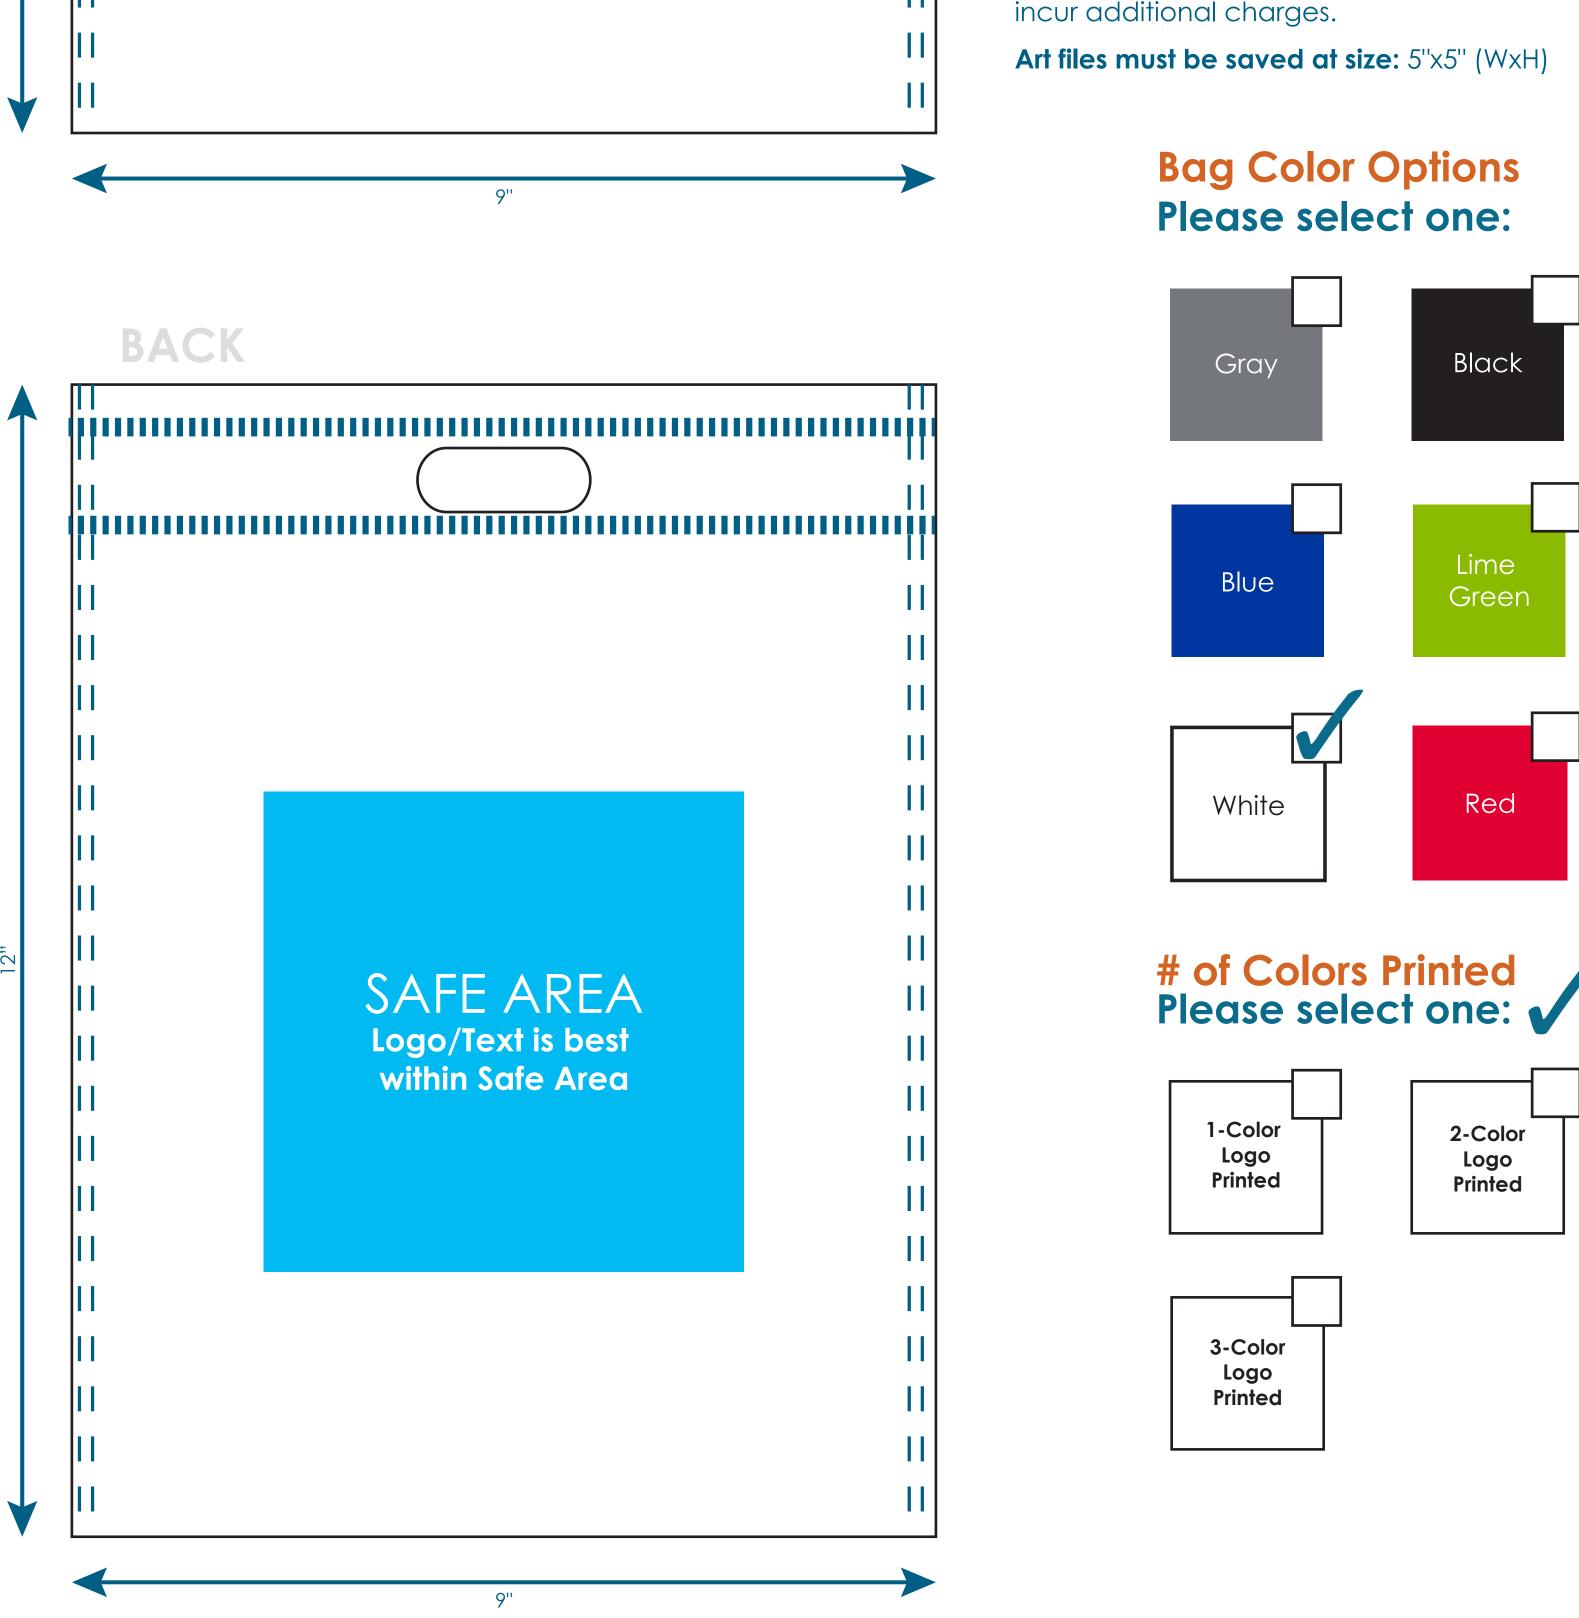

## FRONT

## SAFE AREA Logo/Text is best within Safe Area

## Basics+ 9"X12"Pouch BSC001

**Final product size is approximately:** 9"x12" (WxH)

Imprint size: 5"x5" (WxH)

П

П

Safe area size: 5"x5" (WxH)

## **Important Product Notices**

Keep text and important images within the safe area. Text and images outside of the safe area are likely to get sonic welded over or trimmed off during production.

Supplied Artwork: Submit print ready artwork in vector format. Accepted file types are AI, EPS, PDF. All text must be outlined. Raster files will NOT be accepted for this product. Up to three Solid Coated PMS colors can be specified. All customer-submitted artwork must be sized at 100%.

Font sizes less than 12pt may not print legibly.

**Note:** Second side printing and additional colors may

MADE IN