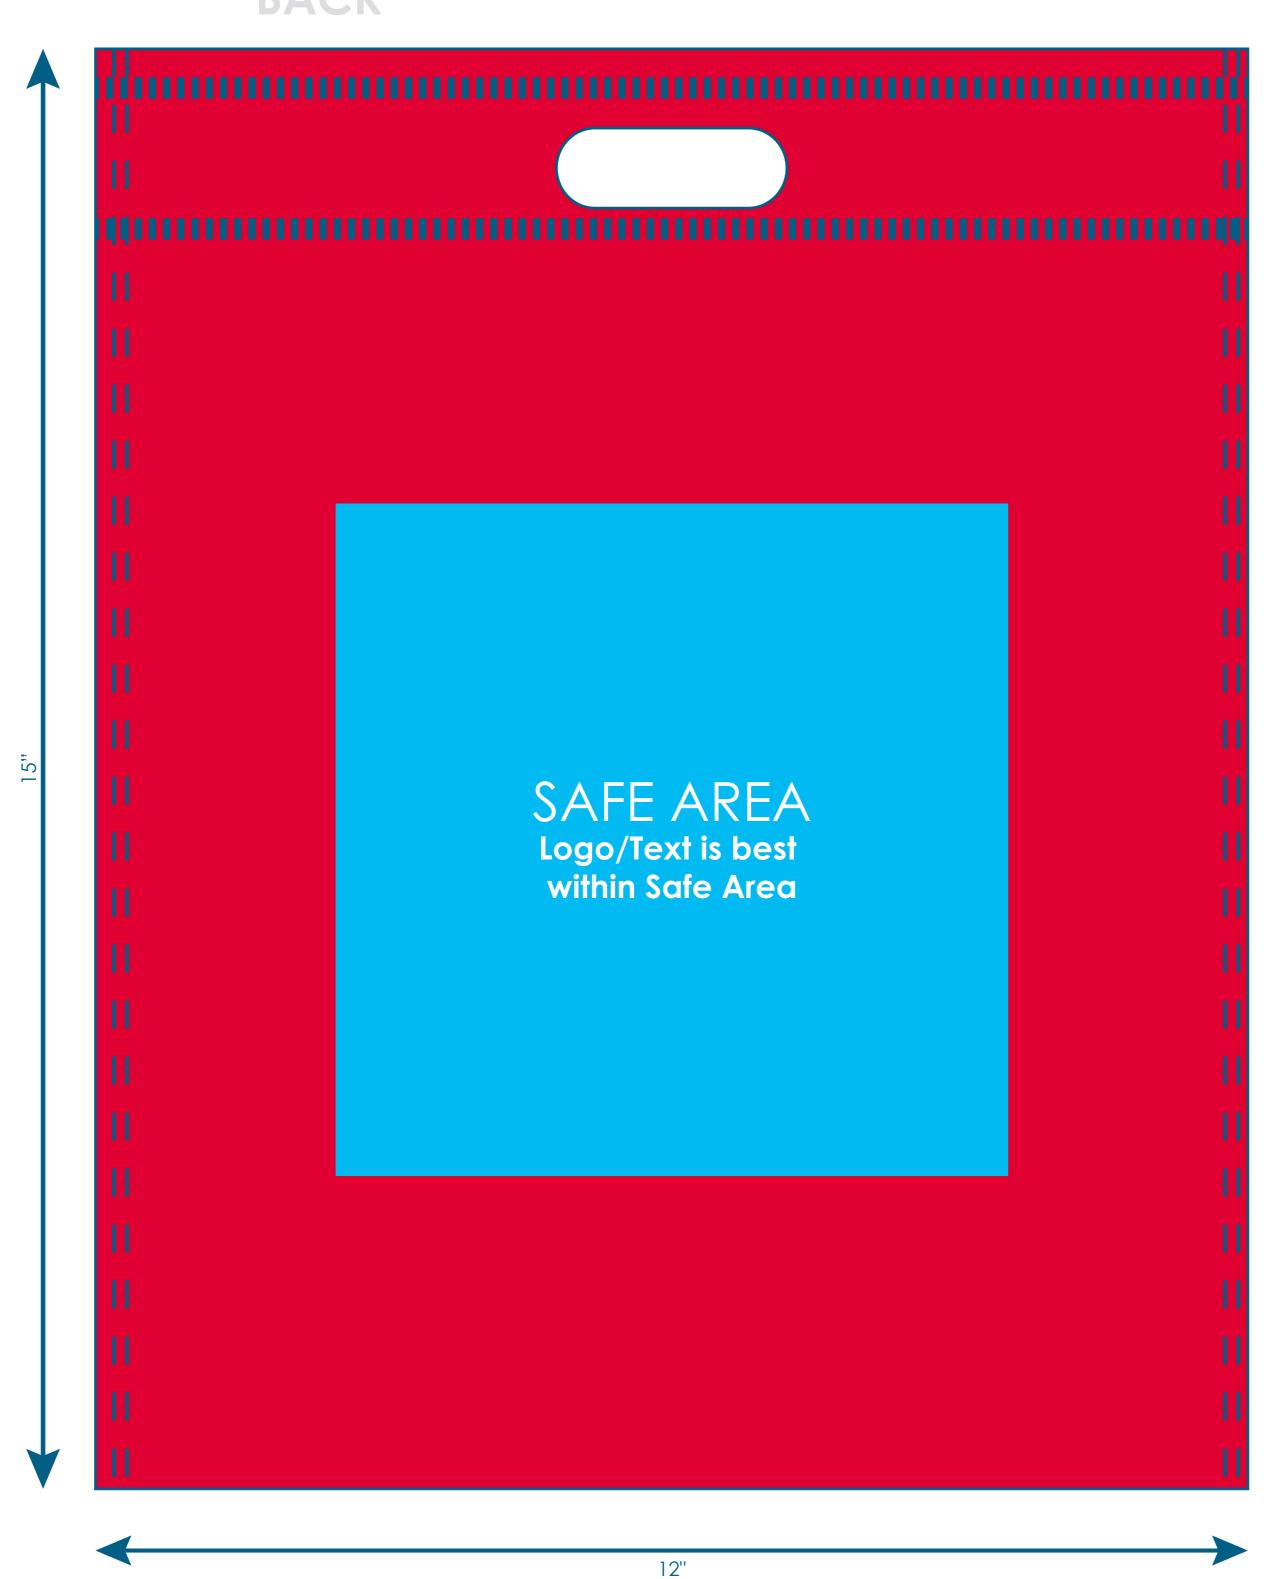

### **FRONT**



## BACK



# Basics+ 12"X15" Pouch

BSC002

Final product size is approximately: 12"x15" (WxH)

Imprint size: 7"x7" (WxH) Safe area size: 7"x7" (WxH)

#### **Important Product Notices**

Keep text and important images within the safe area. Text and images outside of the safe area are likely to get sonic welded over or trimmed off during production.

Supplied Artwork: Submit print ready artwork in vector format. Accepted file types are AI, EPS, PDF. All text must be outlined. Raster files will NOT be accepted for this product. Up to four Solid Coated PMS colors can be specified. All customer-submitted artwork must be sized at 100%.

Font sizes less than 12pt may not print legibly.

Note: Second side printing and additional colors may incur additional charges.

Art files must be saved at size: 7"x7"