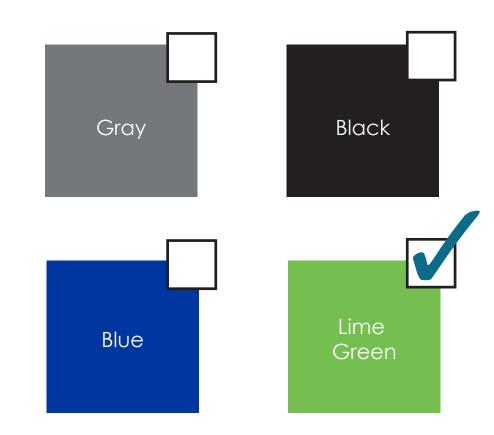

" (WxHxD)

**Imprint size:** 4.49"x5.01" (WxH) **Safe area size:** 4.49"x5.01" (WxH)

## **Important Product Notices**

Keep text and important images within the safe area. Text and images outside of the safe area are likely to get sonic welded over or trimmed off during production.

Supplied Artwork: Submit print ready artwork in vector format. Accepted file types are AI, EPS, PDF. All text must be outlined. Raster files will NOT be accepted for this product. Up to four Solid Coated PMS colors can be specified. All customer-submitted artwork must be sized at 100%.

Font sizes less than 12pt may not print legibly.

Note: Second side printing and additional colors may incur additional charges.

Art files must be saved at size: 4.49"x5.01" (WxH)

## **Bag Color Options** Please select one:



## # of Colors Printed Please select one:



SAFE AREA

Logo/Text is best

within Safe Area

0