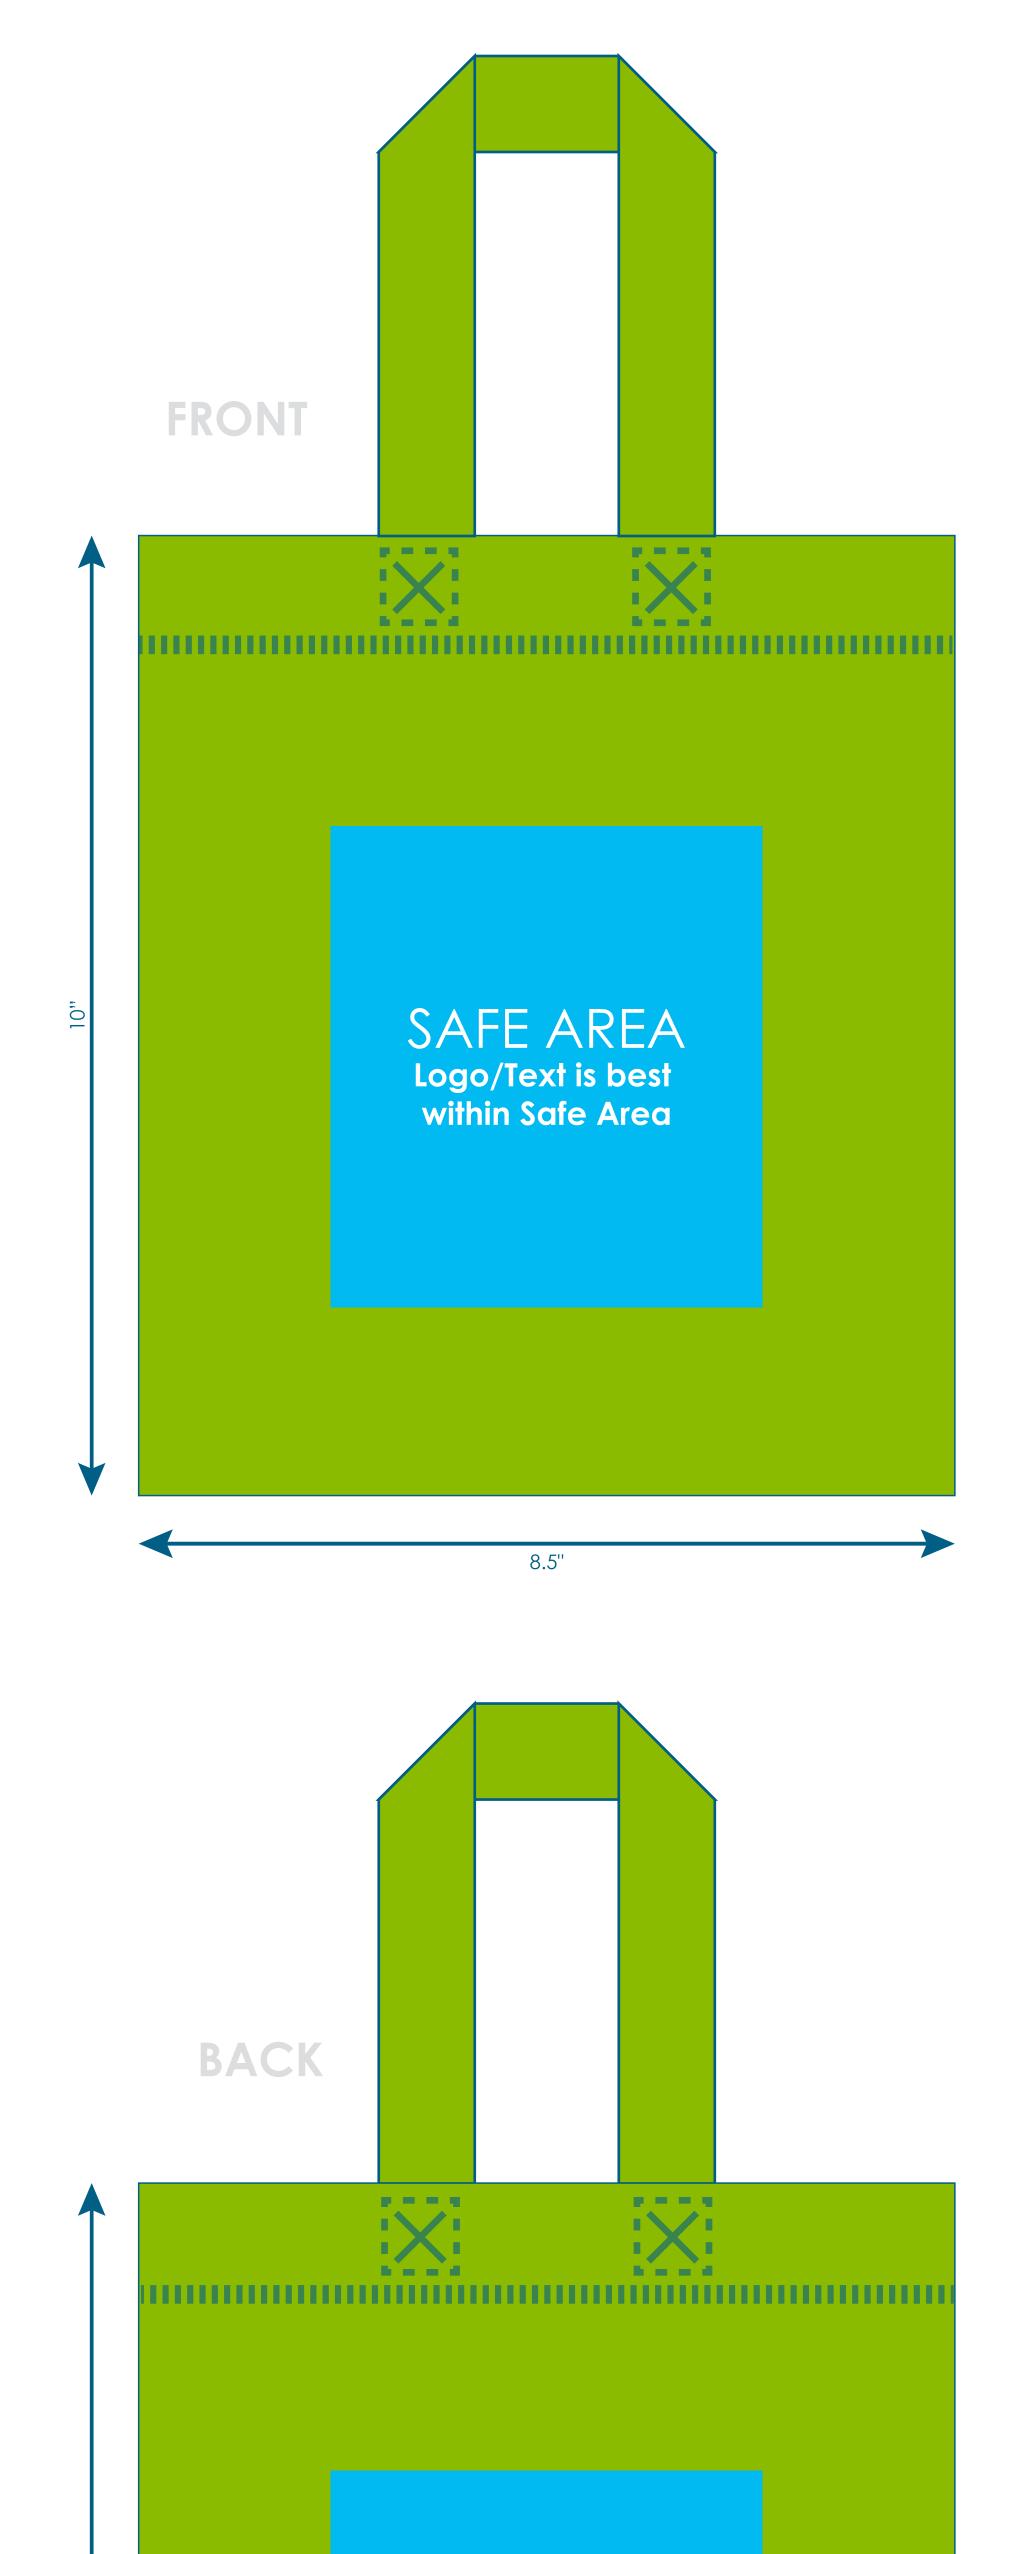

## Basics+ 9"X5"X10" Tote Bag

BSC004

Final product size is approximately: 8.5"x15"x5" (WxHxD)

**Imprint size:** 4.49"x5.01" (WxH) **Safe area size:** 4.49"x5.01" (WxH)

## **Important Product Notices**

Keep text and important images within the safe area. Text and images outside of the safe area are likely to get sonic welded over or trimmed off during production.

Supplied Artwork: Submit print ready artwork in vector format. Accepted file types are AI, EPS, PDF. All text must be outlined. Raster files will NOT be accepted for this product. Up to four Solid Coated PMS colors can be specified. All customer-submitted artwork must be sized at 100%.

Font sizes less than 12pt may not print legibly.

Note: Second side printing and additional colors may incur additional charges.

Art files must be saved at size: 4.49"x5.01" (WxH)