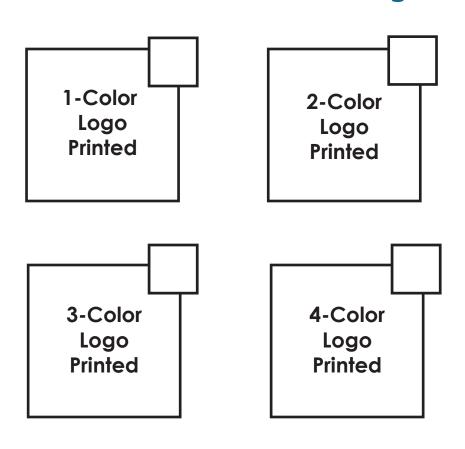

## # of Colors Printed Please select one:

SAFE AREA

Logo/Text is best

within Safe Area

0