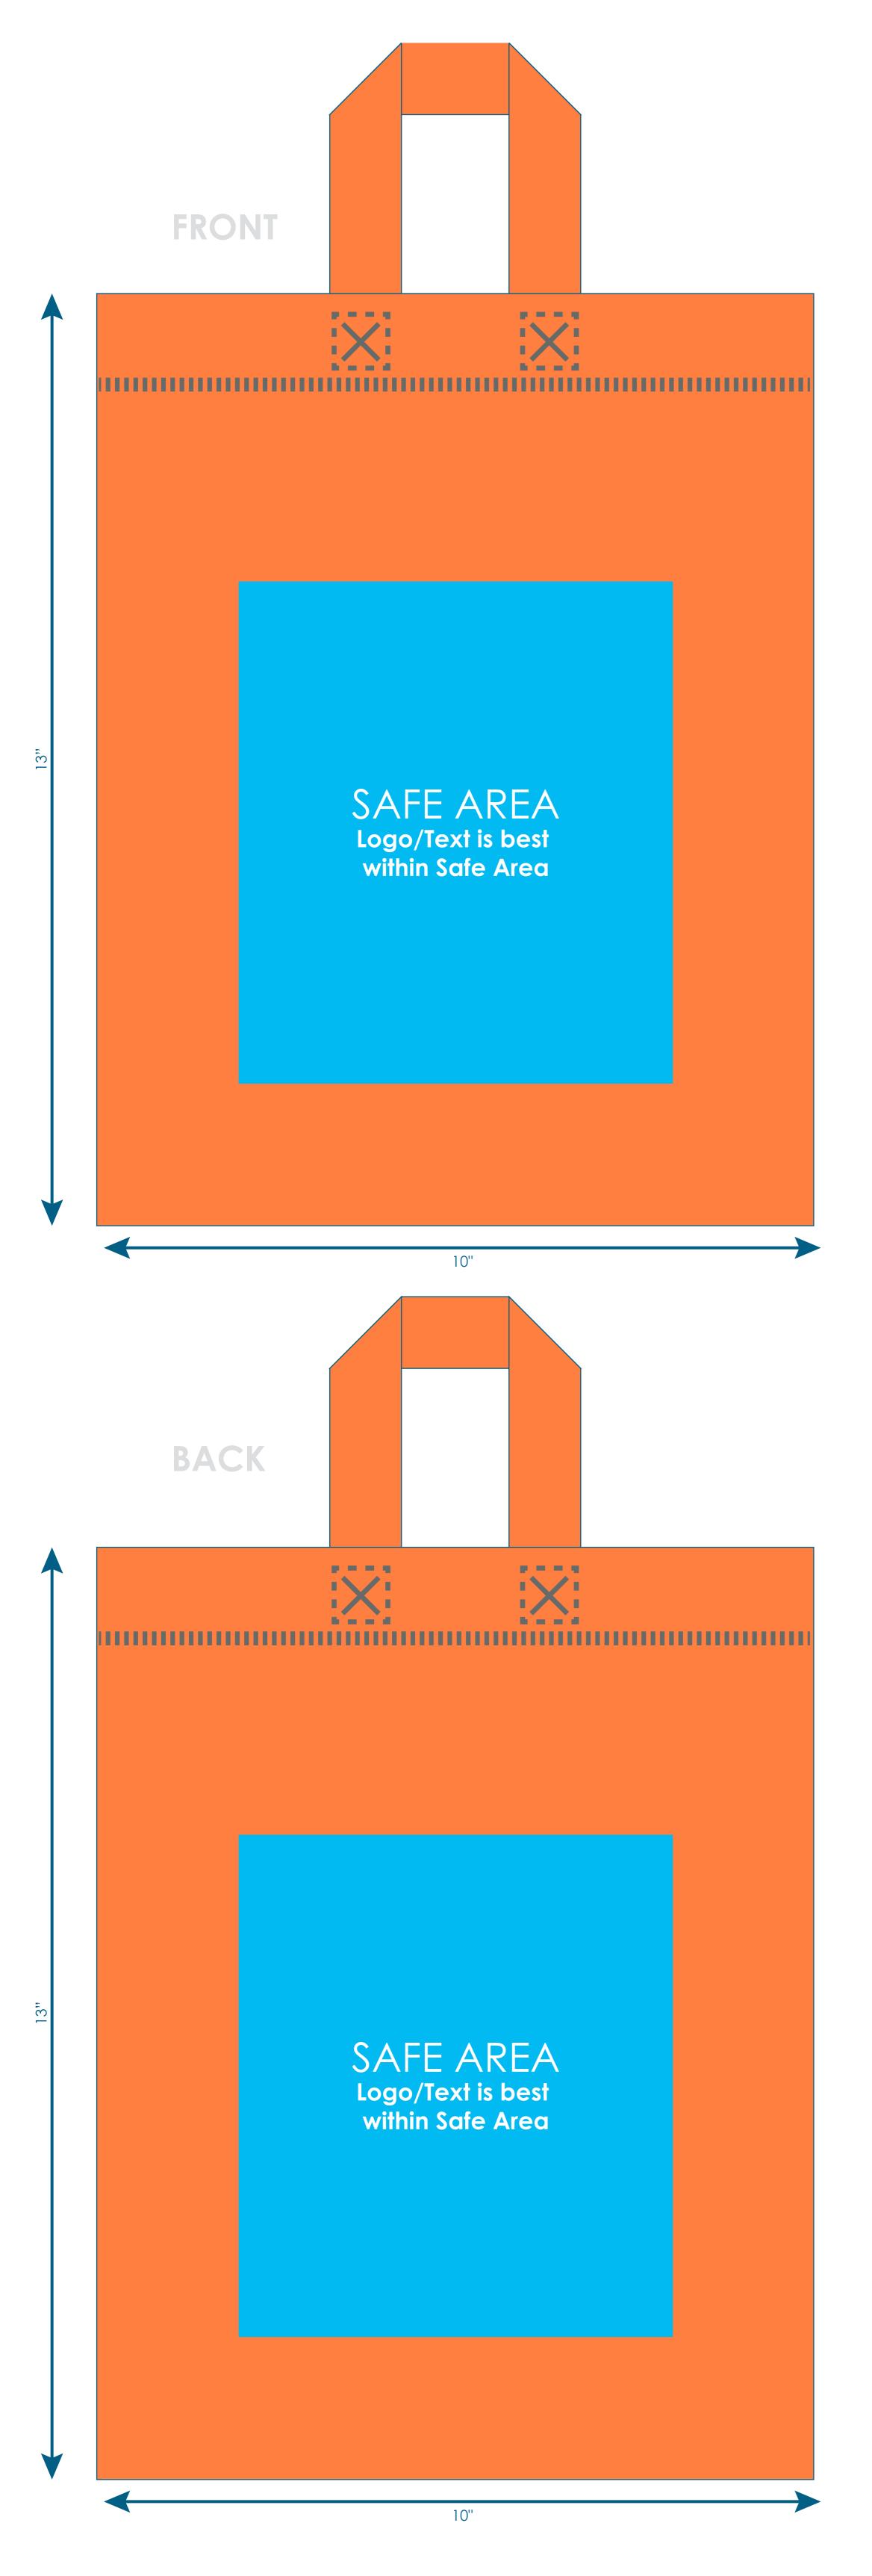

## Basics+ 10"x5"x13" Tote Bag

BSC005

Final product size is approximately: 10"x13"x5" (WxHxD)

Imprint size: 6"x7" (WxH)

Safe area size: 6"x7" (WxH)

## **Important Product Notices**

Keep text and important images within the safe area. Text and images outside of the safe area are likely to get sonic welded over or trimmed off during production.

**Supplied Artwork:** Submit print ready artwork in vector format. Accepted file types are AI, EPS, PDF. All text must be outlined. Raster files will NOT be accepted for this product. Up to four Solid Coated PMS colors can be specified. All customer-submitted artwork must be sized at 100%.

Font sizes less than 12pt may not print legibly.

**Note:** Second side printing and additional colors may incur additional charges.

Art files must be saved at size: 6"x7" (WxH)