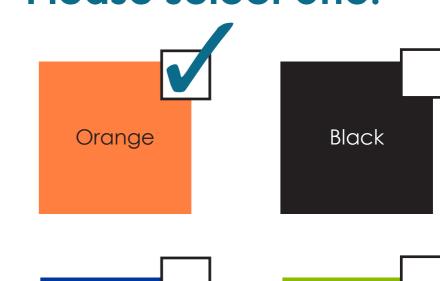

roximately: 10"x13"x5" (WxHxD)

Imprint size: 6"x7" (WxH)

Safe area size: 6"x7" (WxH)

## **Important Product Notices**

Keep text and important images within the safe area. Text and images outside of the safe area are likely to get sonic welded over or trimmed off during production.

**Supplied Artwork:** Submit print ready artwork in vector format. Accepted file types are AI, EPS, PDF. All text must be outlined. Raster files will NOT be accepted for this product. Up to four Solid Coated PMS colors can be specified. All customer-submitted artwork must be sized at 100%.

Font sizes less than 12pt may not print legibly.

**Note:** Second side printing and additional colors may incur additional charges.

Art files must be saved at size: 6"x7" (WxH)

## Bag Color Options Please select one:







## # of Colors Printed Please select one:



**Printed** 

**Printed**