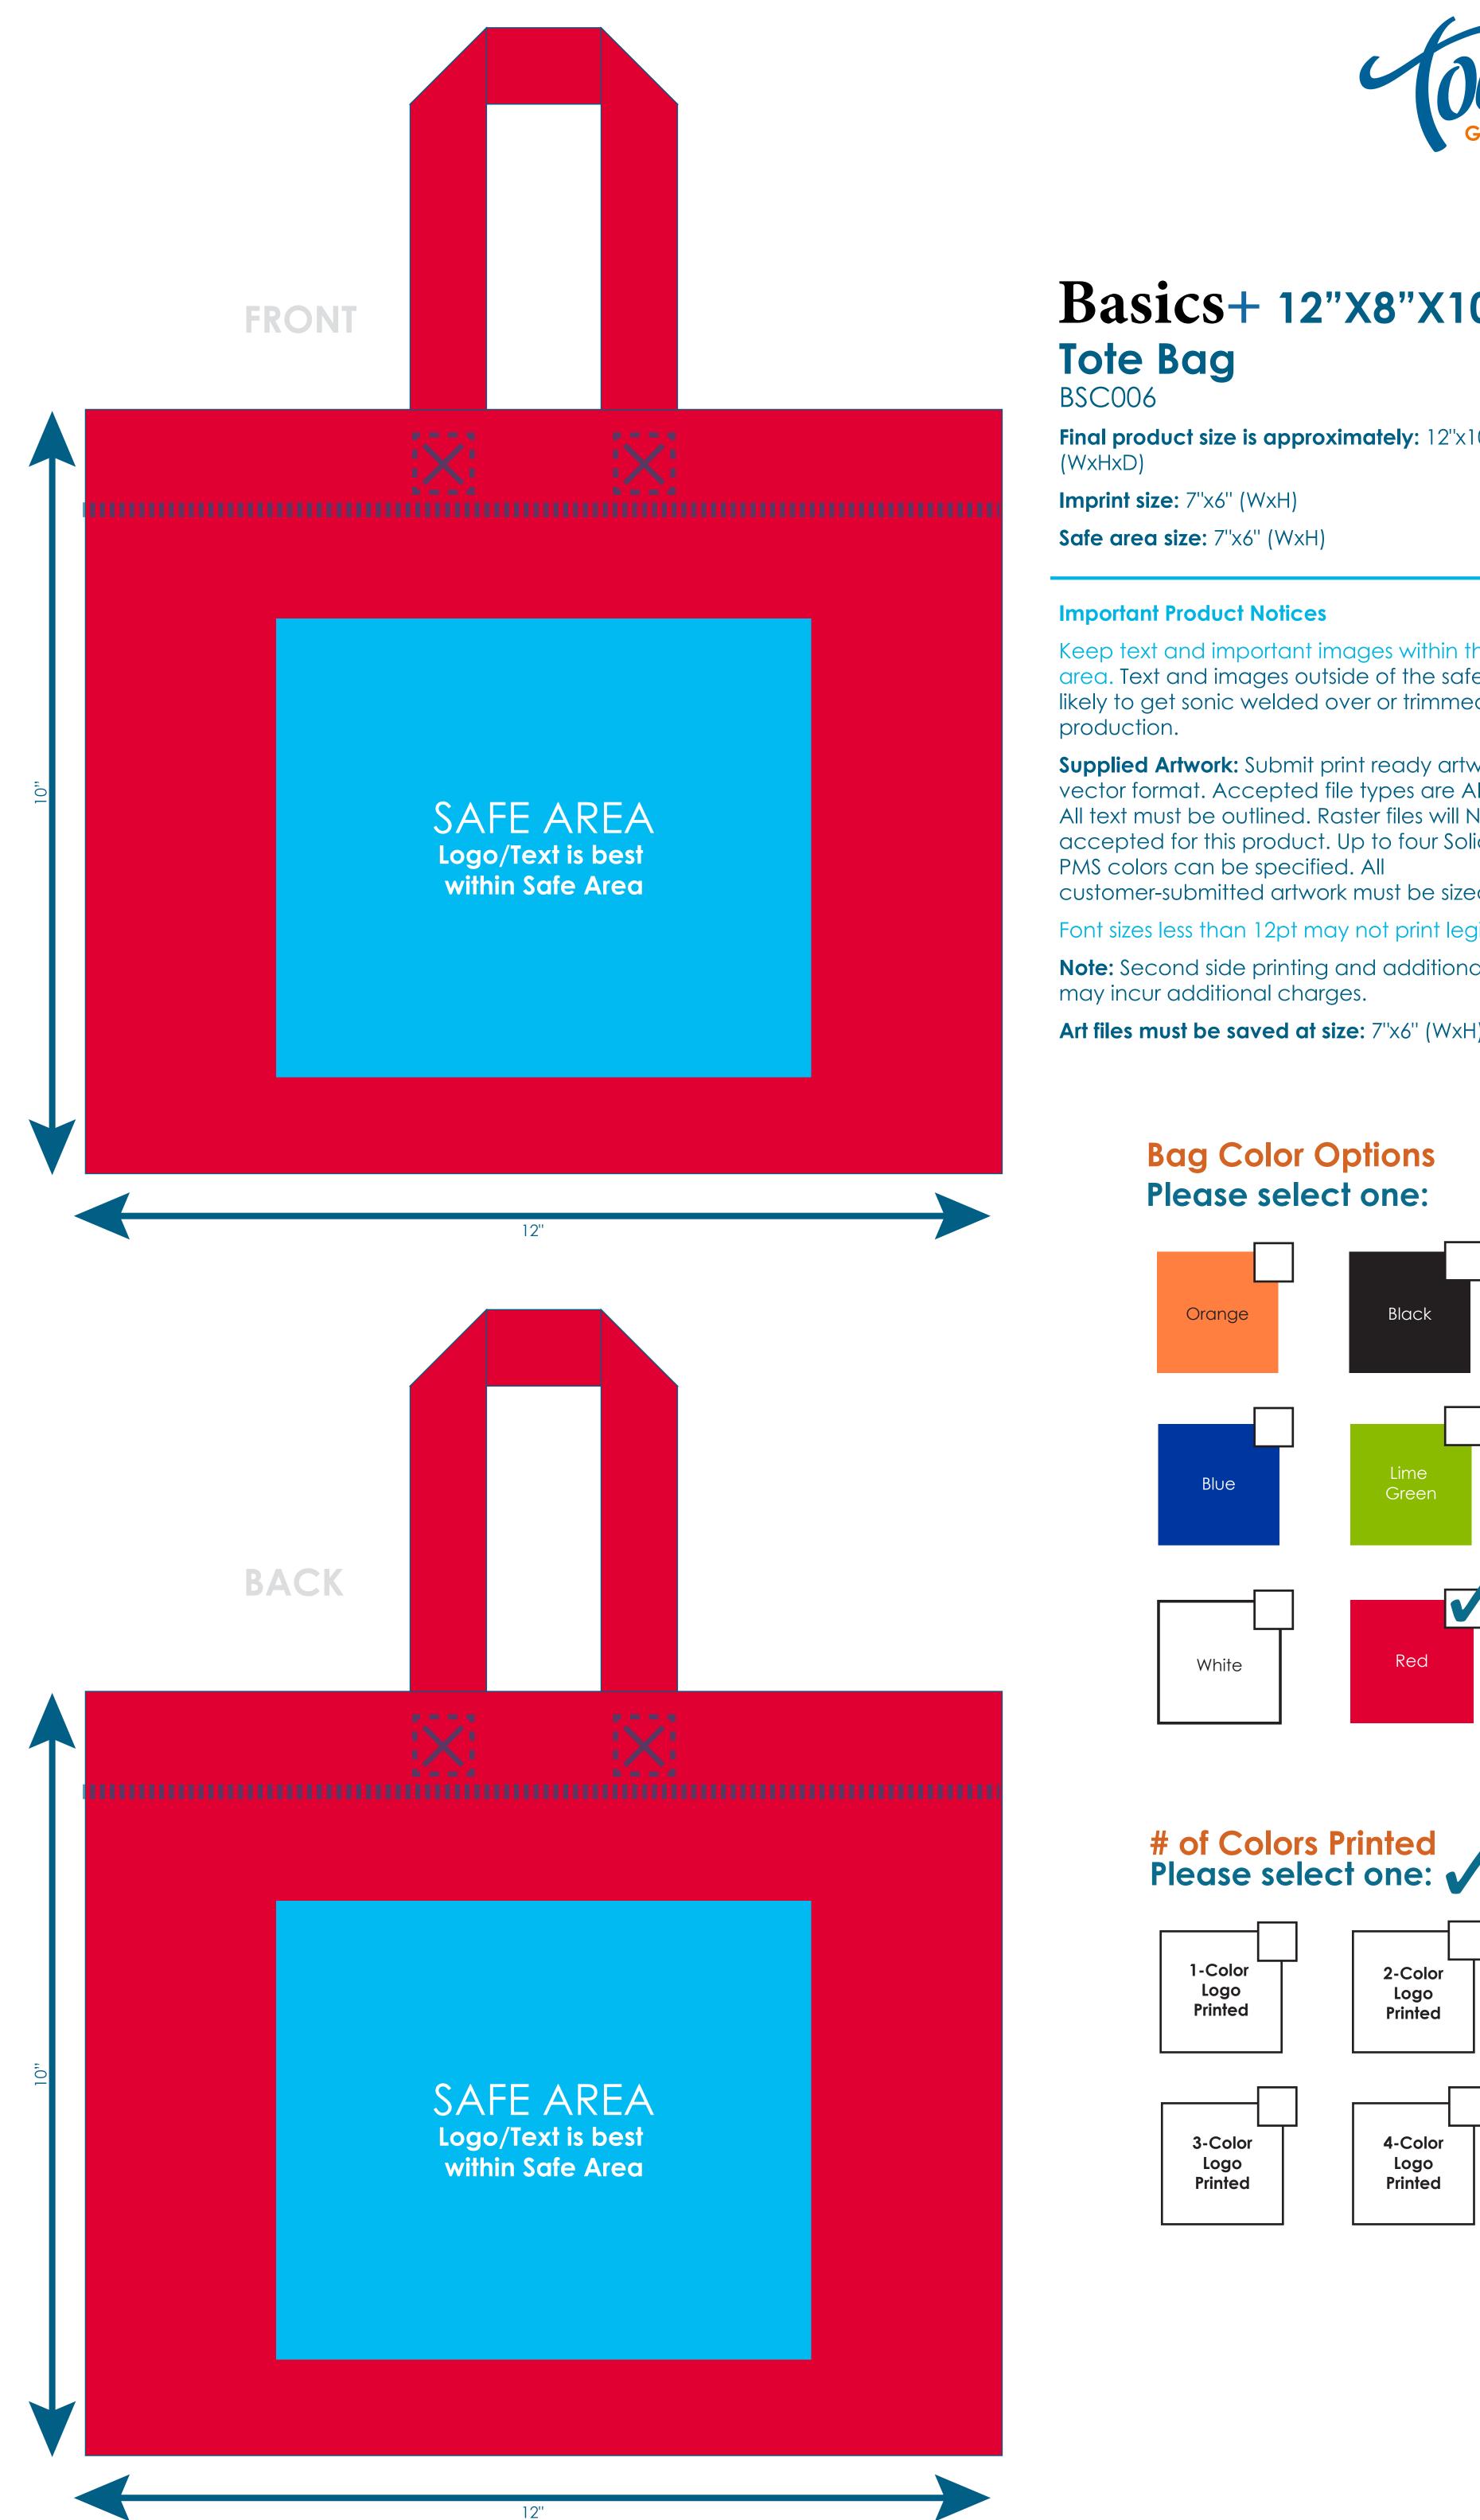

## **Basics+ 12"X8"X10"**

Final product size is approximately: 12"x10"x8"

Keep text and important images within the safe area. Text and images outside of the safe area are likely to get sonic welded over or trimmed off during

Supplied Artwork: Submit print ready artwork in vector format. Accepted file types are AI, EPS, PDF. All text must be outlined. Raster files will NOT be accepted for this product. Up to four Solid Coated customer-submitted artwork must be sized at 100%.

Font sizes less than 12pt may not print legibly.

**Note:** Second side printing and additional colors

Art files must be saved at size: 7"x6" (WxH)