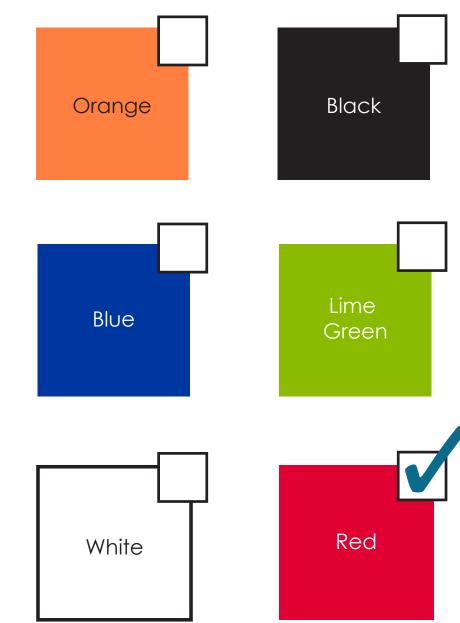

## **Basics+ 12"X8"X10"**

Final product size is approximately: 12"x10"x8"

Keep text and important images within the safe area. Text and images outside of the safe area are likely to get sonic welded over or trimmed off during

Supplied Artwork: Submit print ready artwork in vector format. Accepted file types are AI, EPS, PDF. All text must be outlined. Raster files will NOT be accepted for this product. Up to four Solid Coated customer-submitted artwork must be sized at 100%.

Font sizes less than 12pt may not print legibly.

**Note:** Second side printing and additional colors

Art files must be saved at size: 7"x6" (WxH)

## **Bag Color Options**



**# of Colors Printed** 

MADE IN