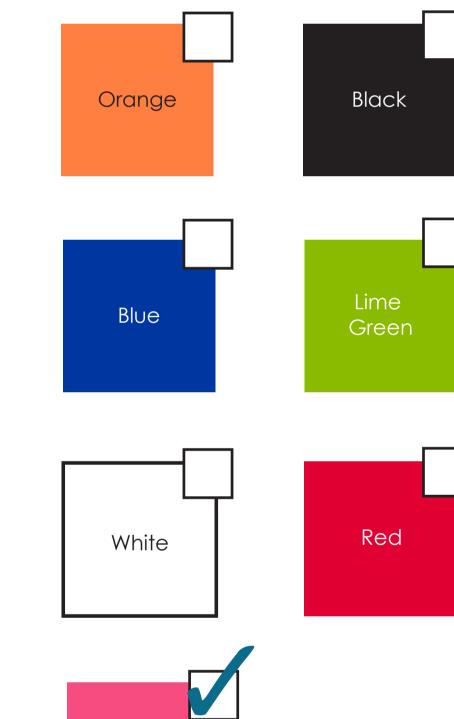

mately:** 12"x13"x8" (WxHxD) Imprint size: 8"x7" (WxH)

Safe area size: 8"x7" (WxH)

#### **Important Product Notices**

Keep text and important images within the safe area. Text and images outside of the safe area are likely to get sonic welded over or trimmed off during production.

Supplied Artwork: Submit print ready artwork in vector format. Accepted file types are AI, EPS, PDF. All text must be outlined. Raster files will NOT be accepted for this product. Up to four Solid Coated PMS colors can be specified. All customer-submitted artwork must be sized at 100%.

Font sizes less than 12pt may not print legibly.

**Note:** Second side printing and additional colors may incur additional charges.

Art files must be saved at size: 8"x7" (WxH)

### **Bag Color Options** Please select one:



Cerise

# # of Colors Printed Please select one:







#### © 2023 Toddy Gear, Inc. All rights reserved. Other parties' marks are the property of their respective owners. V001