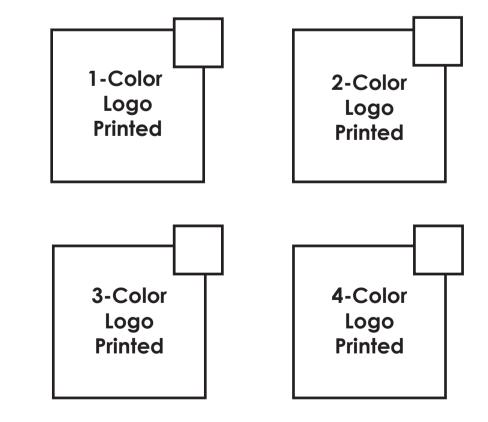

H)

Safe area size: 8"x7" (WxH)

#### **Important Product Notices**

Keep text and important images within the safe area. Text and images outside of the safe area are likely to get sonic welded over or trimmed off during production.

Supplied Artwork: Submit print ready artwork in vector format. Accepted file types are AI, EPS, PDF. All text must be outlined. Raster files will NOT be accepted for this product. Up to four Solid Coated PMS colors can be specified. All customer-submitted artwork must be sized at 100%.

Font sizes less than 12pt may not print legibly.

**Note:** Second side printing and additional colors may incur additional charges.

Art files must be saved at size: 8"x7" (WxH)

### **Bag Color Options** Please select one:



Cerise

# # of Colors Printed Please select one:







#### © 2023 Toddy Gear, Inc. All rights reserved. Other parties' marks are the property of their respective owners. V001