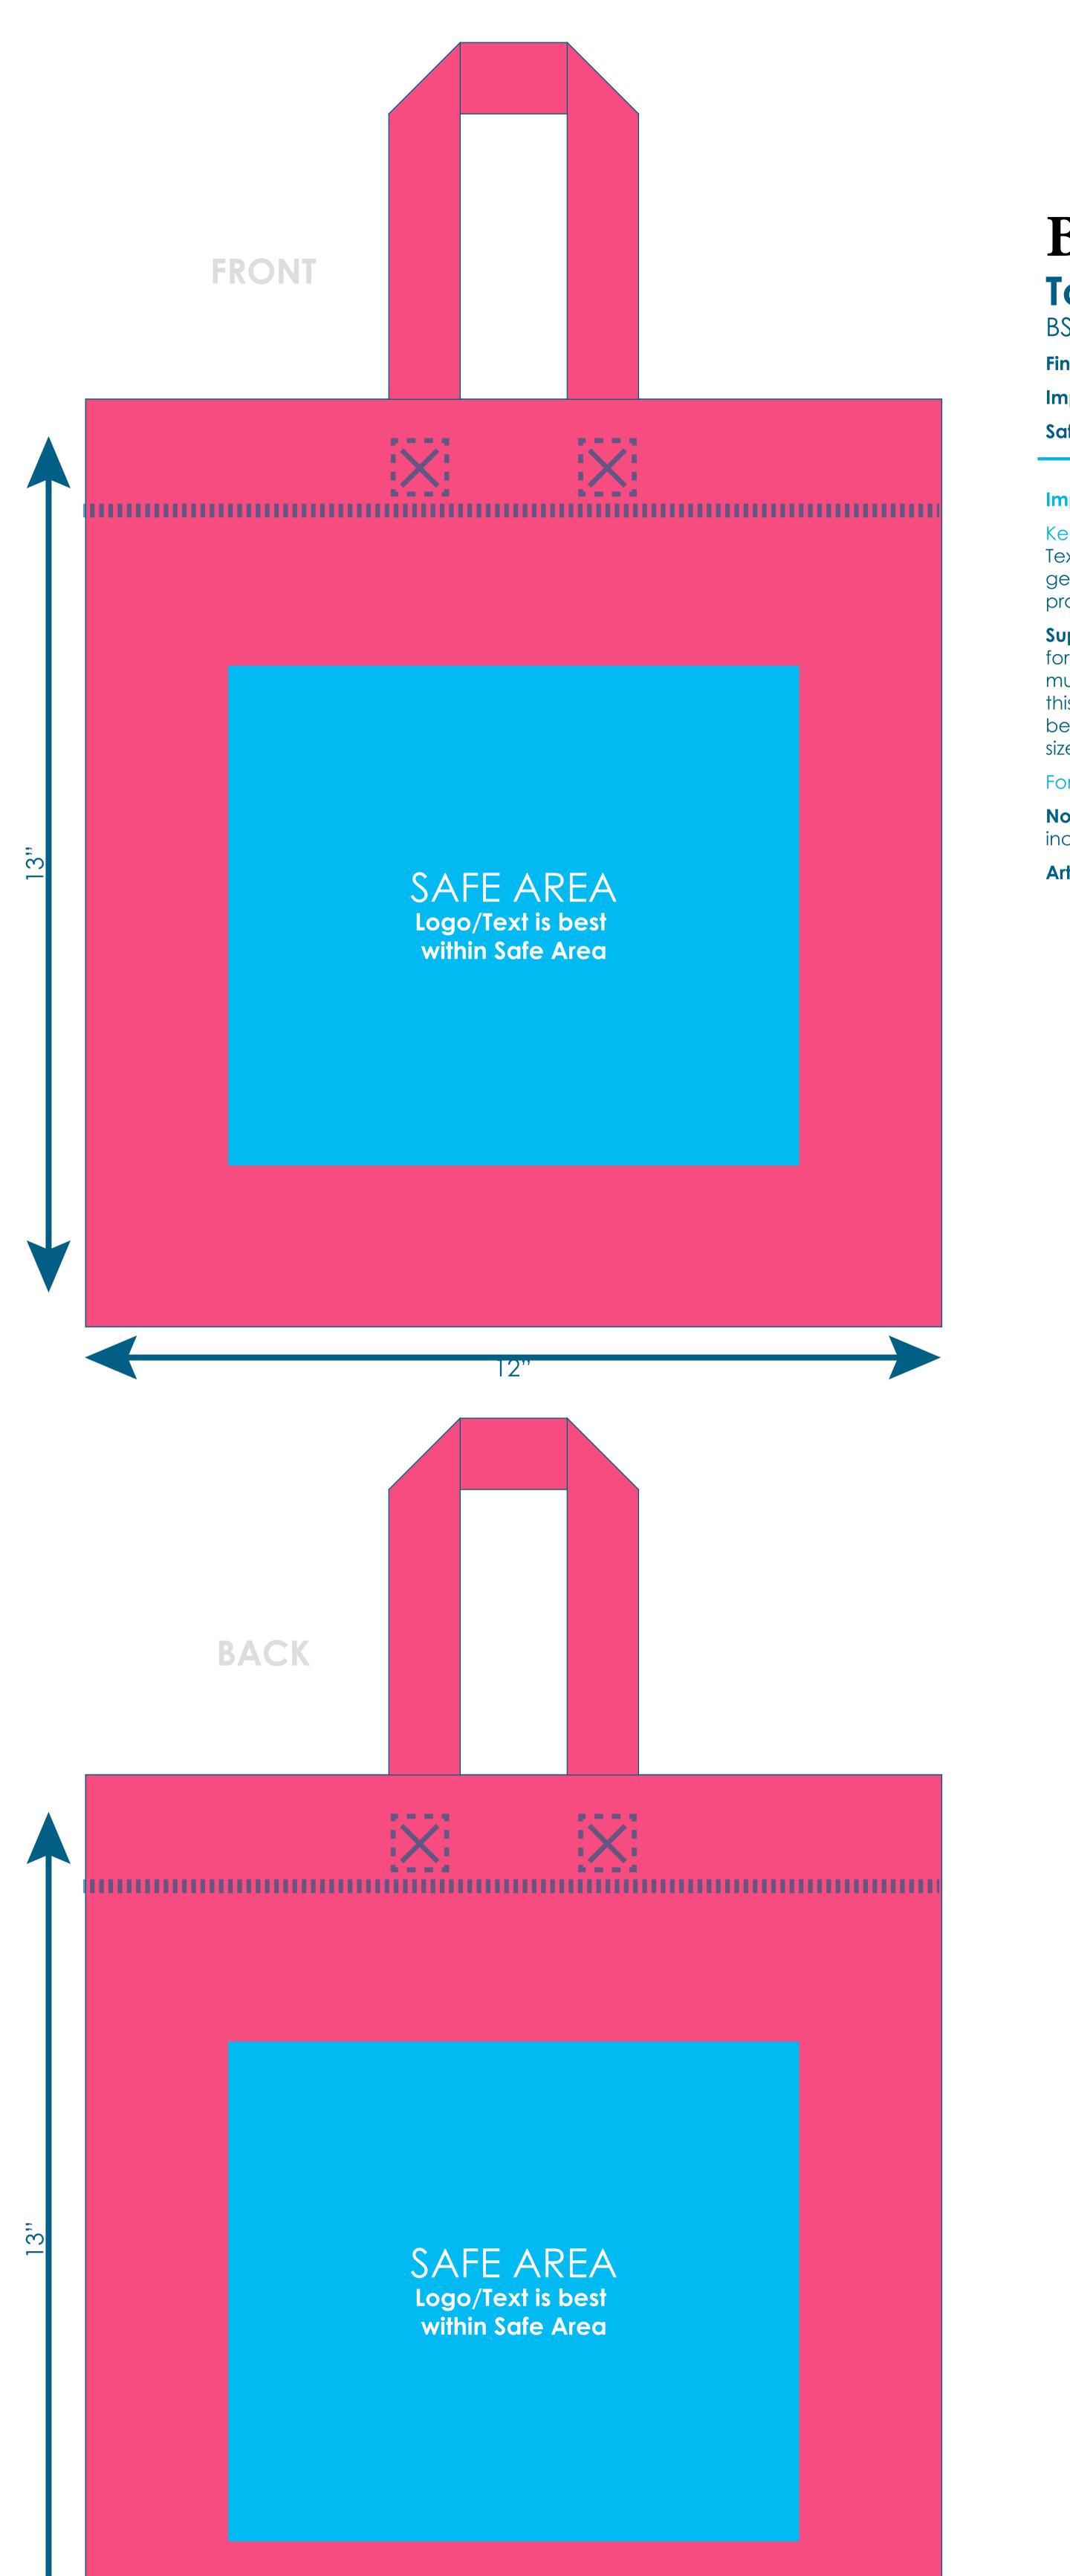

## **Basics+12"X8"X13" Tote Bag** BSC007

**Final product size is approximately:** 12"x13"x8" (WxHxD) Imprint size: 8"x7" (WxH)

Safe area size: 8"x7" (WxH)

#### **Important Product Notices**

Keep text and important images within the safe area. Text and images outside of the safe area are likely to get sonic welded over or trimmed off during production.

Supplied Artwork: Submit print ready artwork in vector format. Accepted file types are AI, EPS, PDF. All text must be outlined. Raster files will NOT be accepted for this product. Up to four Solid Coated PMS colors can be specified. All customer-submitted artwork must be sized at 100%.

Font sizes less than 12pt may not print legibly.

**Note:** Second side printing and additional colors may incur additional charges.

Art files must be saved at size: 8"x7" (WxH)