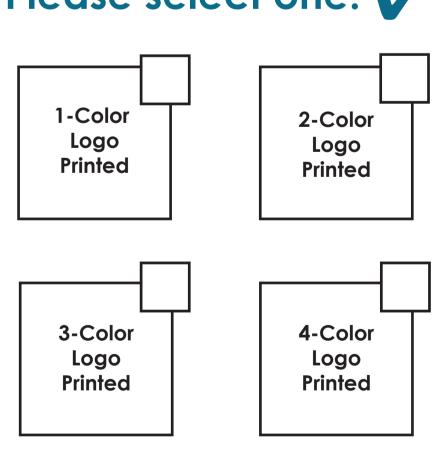

size: 7"x7" (WxH) Safe area size: 7"x7" (WxH)

## **Important Product Notices**

Keep text and important images within the safe area. Text and images outside of the safe area are likely to get sonic welded over or trimmed off during production.

Supplied Artwork: Submit print ready artwork in vector format. Accepted file types are AI, EPS, PDF. All text must be outlined. Raster files will NOT be accepted for this product. Up to four Solid Coated PMS colors can be specified. All customer-submitted artwork must be sized at 100%.

Font sizes less than 12pt may not print legibly.

Note: Second side printing and additional colors may incur additional charges.

Art files must be saved at size: 7"x7" (WxH)

## **Bag Color Options** Please select one:



## # of Colors Printed Please select one: