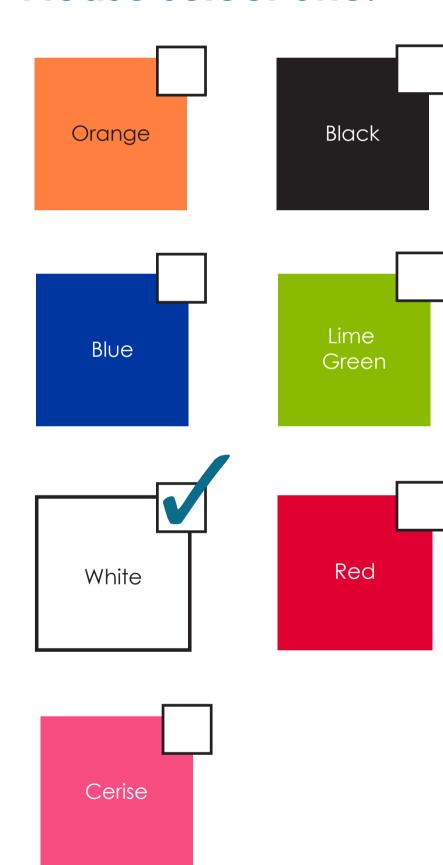

approximately: 13"x13"x7"

(WxHxD)

Imprint size: 7"x7" (WxH) Safe area size: 7"x7" (WxH)

## **Important Product Notices**

Keep text and important images within the safe area. Text and images outside of the safe area are likely to get sonic welded over or trimmed off during production.

Supplied Artwork: Submit print ready artwork in vector format. Accepted file types are AI, EPS, PDF. All text must be outlined. Raster files will NOT be accepted for this product. Up to four Solid Coated PMS colors can be specified. All customer-submitted artwork must be sized at 100%.

Font sizes less than 12pt may not print legibly.

Note: Second side printing and additional colors may incur additional charges.

Art files must be saved at size: 7"x7" (WxH)

## **Bag Color Options** Please select one:



## # of Colors Printed Please select one: