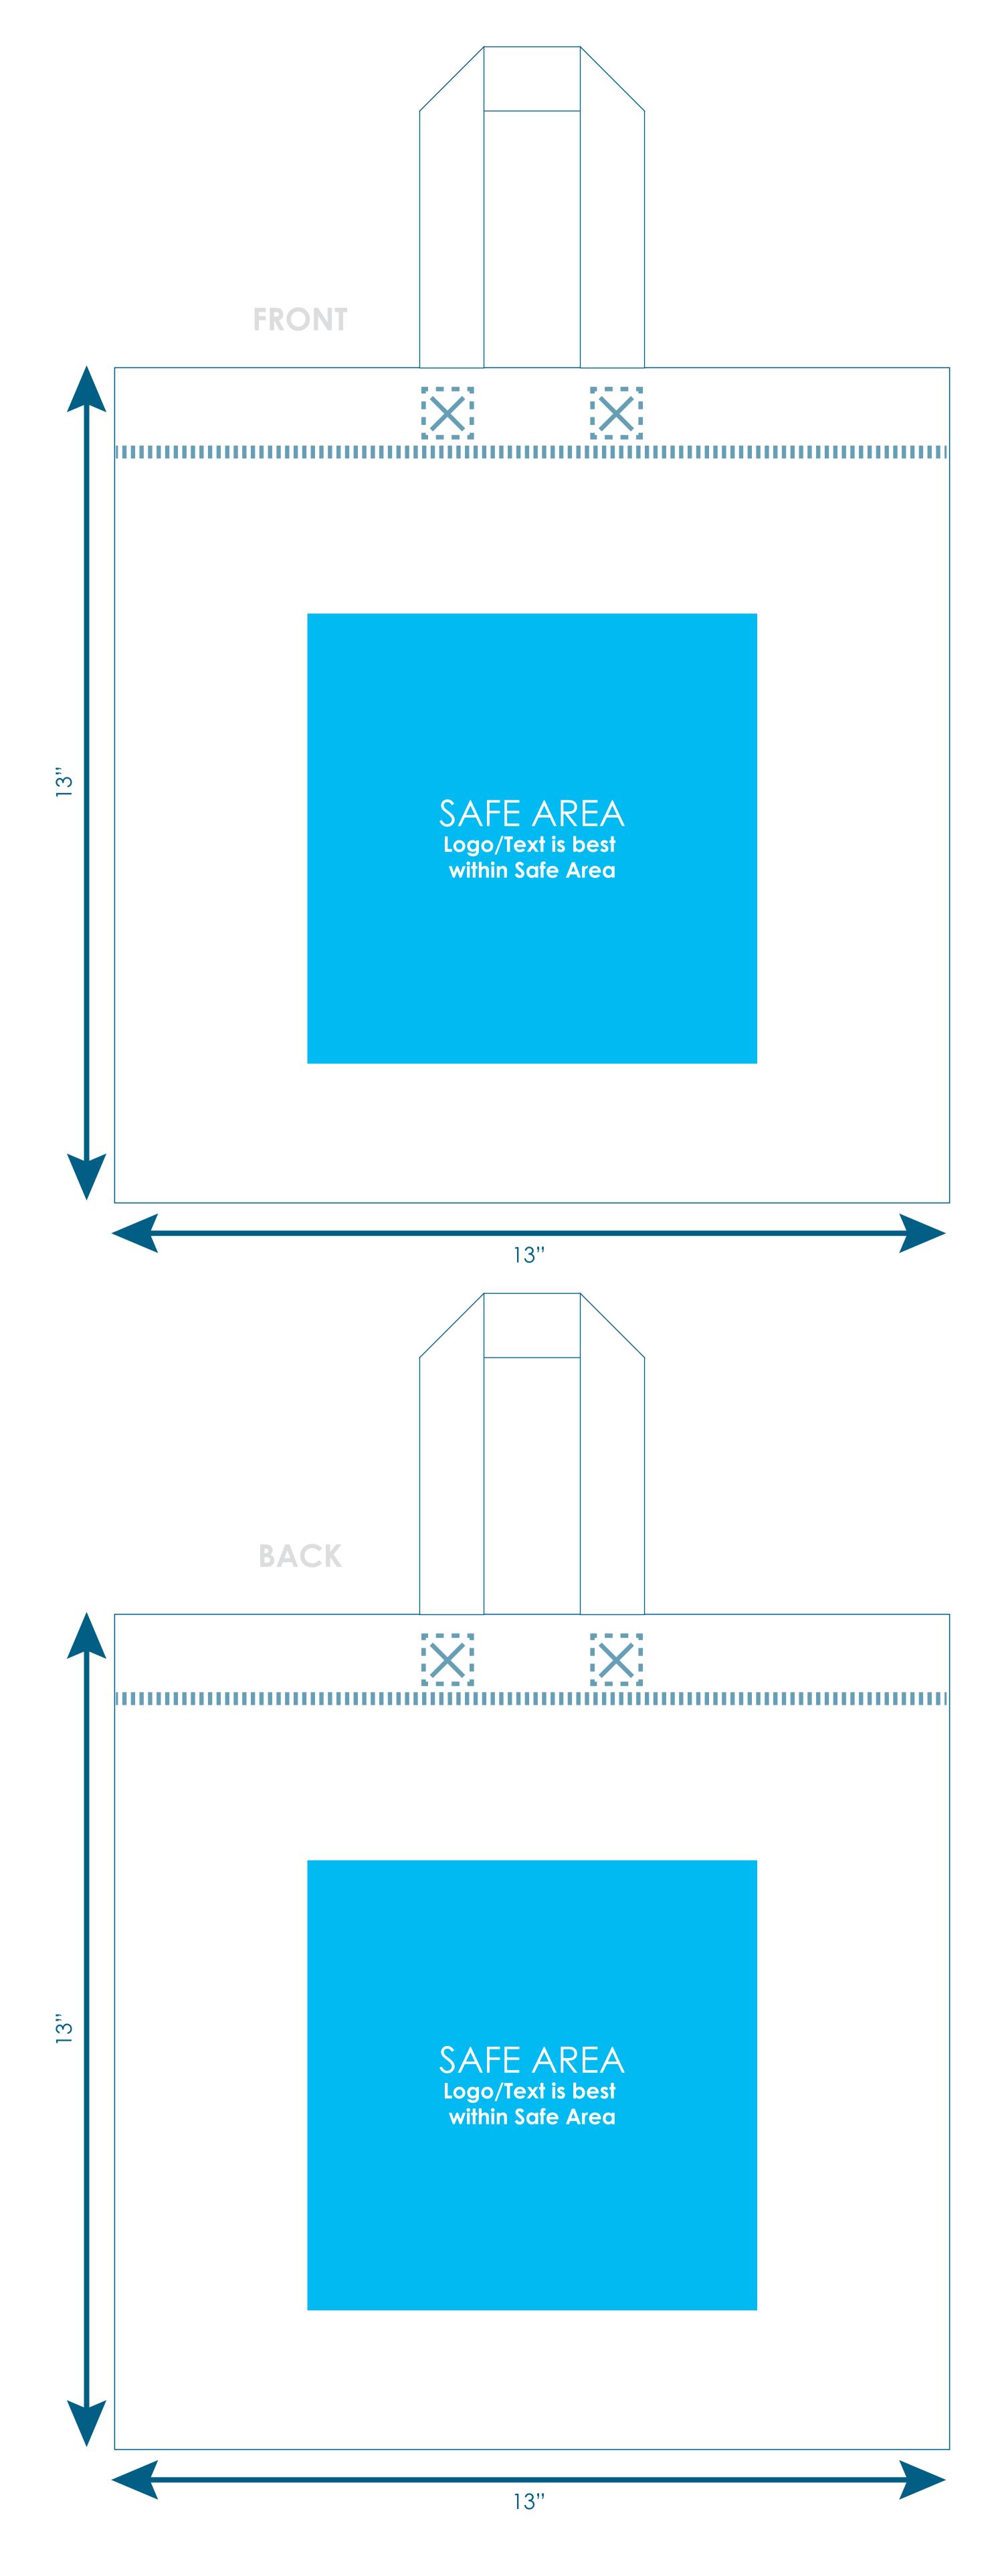

## Basics+ 13"X 7"X13" **Tote Bag**

BSC009

Final product size is approximately: 13"x13"x7"

(WxHxD)

Imprint size: 7"x7" (WxH) Safe area size: 7"x7" (WxH)

## **Important Product Notices**

Keep text and important images within the safe area. Text and images outside of the safe area are likely to get sonic welded over or trimmed off during production.

Supplied Artwork: Submit print ready artwork in vector format. Accepted file types are AI, EPS, PDF. All text must be outlined. Raster files will NOT be accepted for this product. Up to four Solid Coated PMS colors can be specified. All customer-submitted artwork must be sized at 100%.

Font sizes less than 12pt may not print legibly.

Note: Second side printing and additional colors may incur additional charges.

Art files must be saved at size: 7"x7" (WxH)