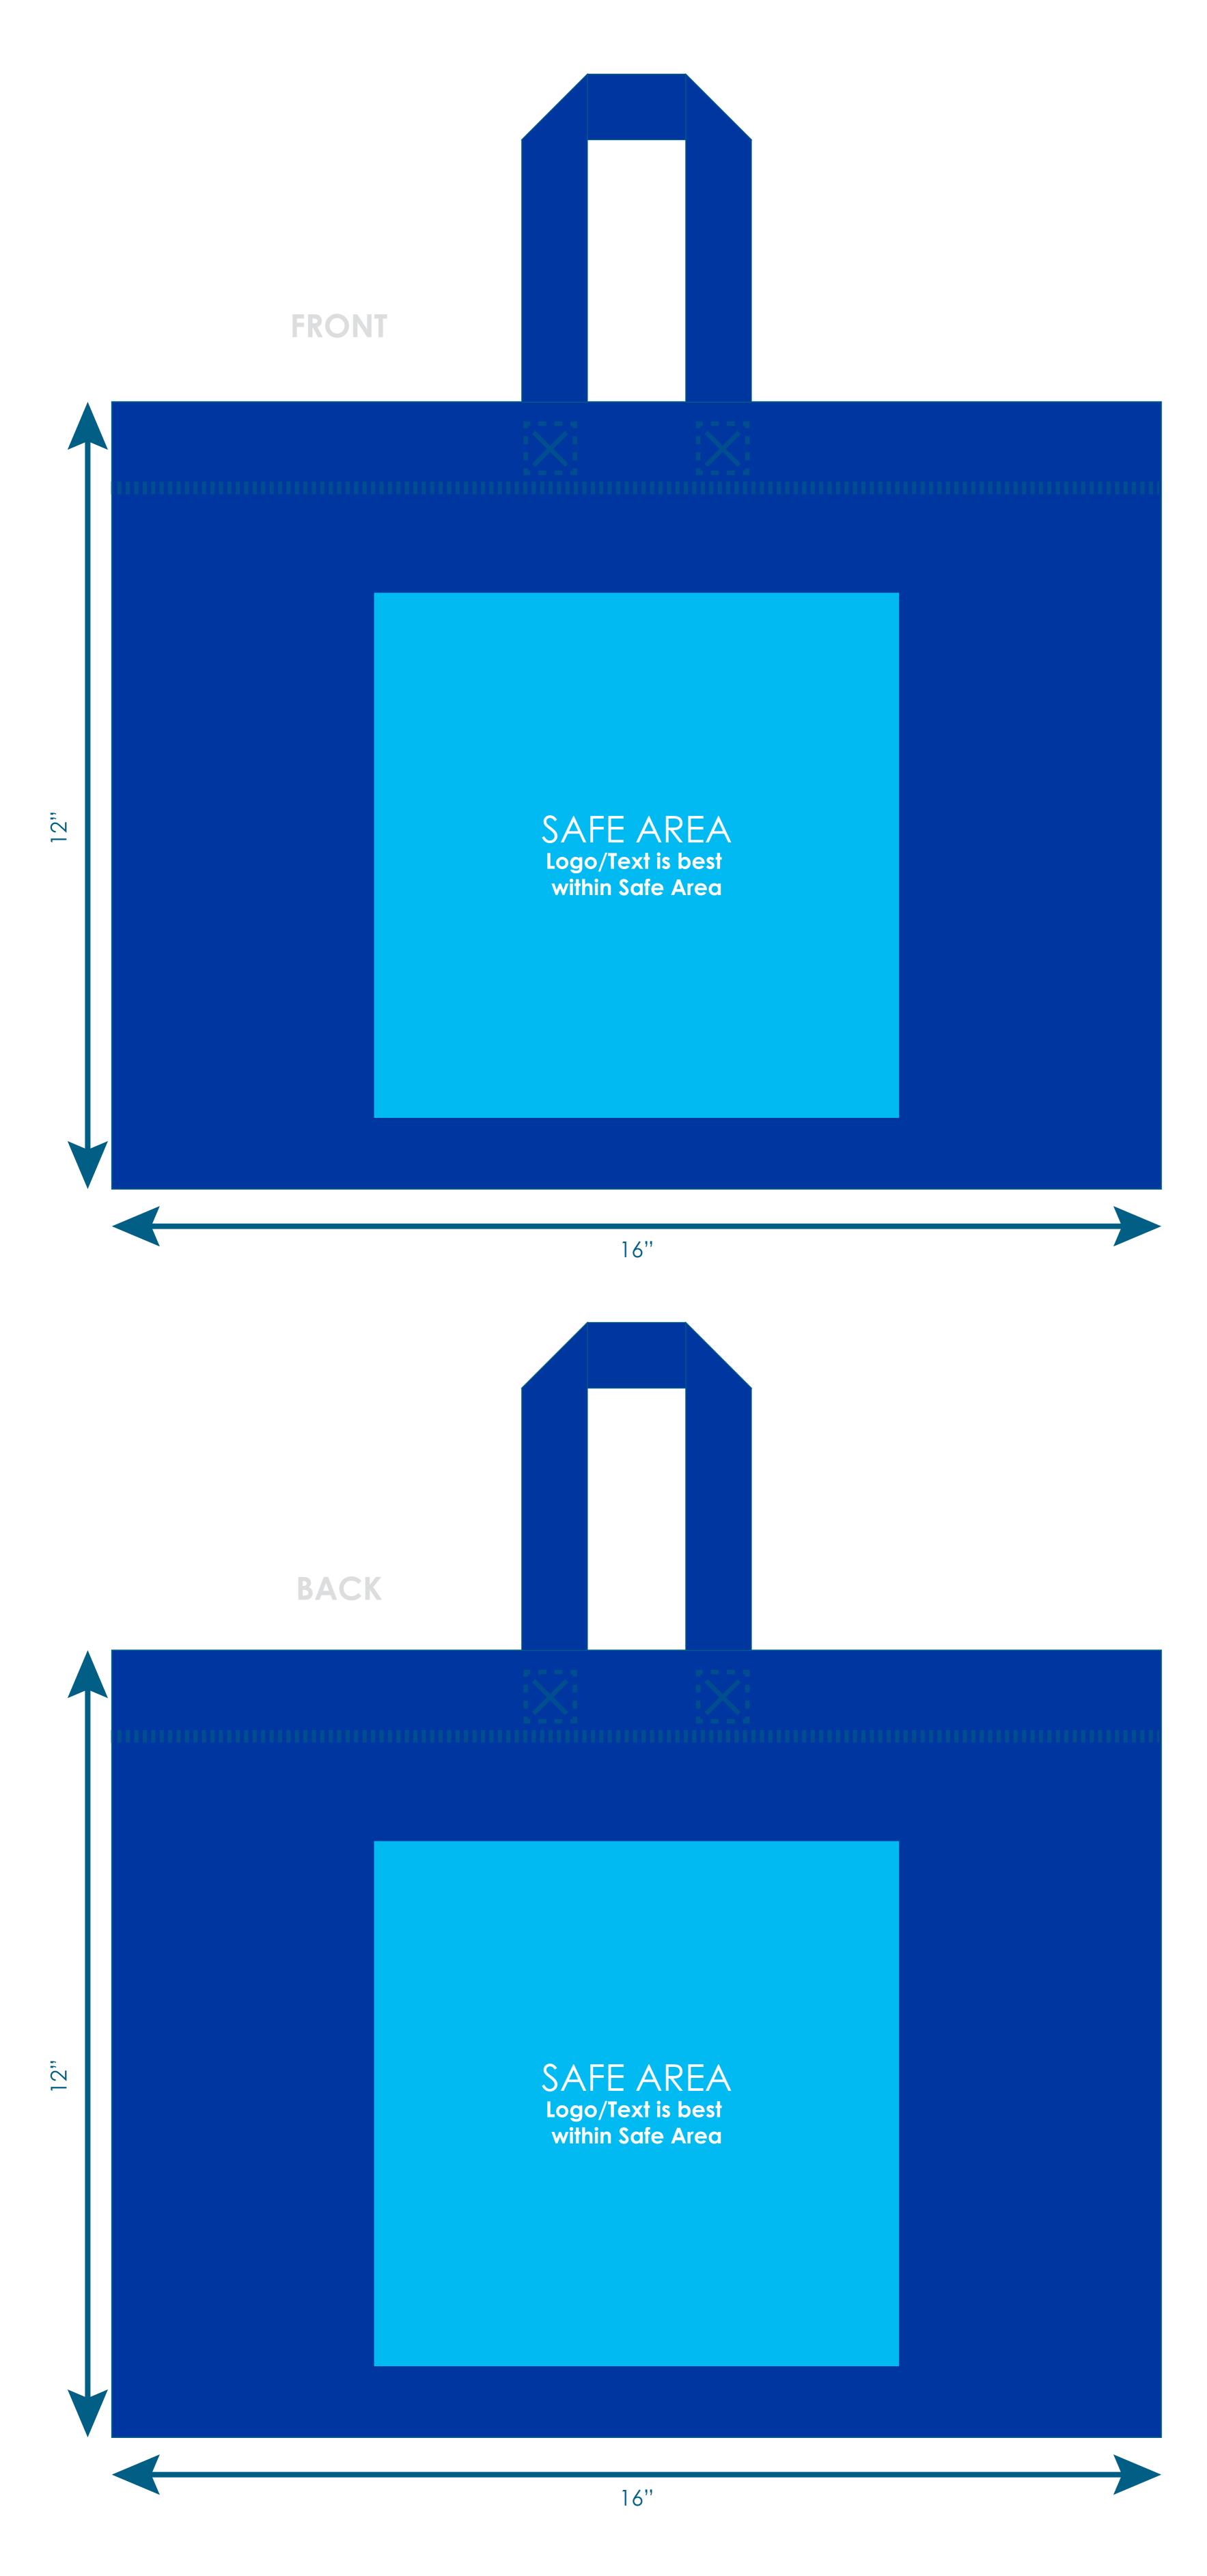

## Basics+ 16"X 7"X 12" **Tote Bag**

BSC010

Final product size is approximately: 16"x12"x7" (WxHxD)

Imprint size: 8"x8" (WxH)

Safe area size: 8"x8" (WxH)

## **Important Product Notices**

Keep text and important images within the safe area. Text and images outside of the safe area are likely to get sonic welded over or trimmed off during production.

Supplied Artwork: Submit print ready artwork in vector format. Accepted file types are AI, EPS, PDF. All text must be outlined. Raster files will NOT be accepted for this product. Up to four Solid Coated PMS colors can be specified. All customer-submitted artwork must be sized at 100%.

## Font sizes less than 12pt may not print legibly.

Note: Second side printing and additional colors may incur additional charges.

Art files must be saved at size: 8"x8" (WxH)