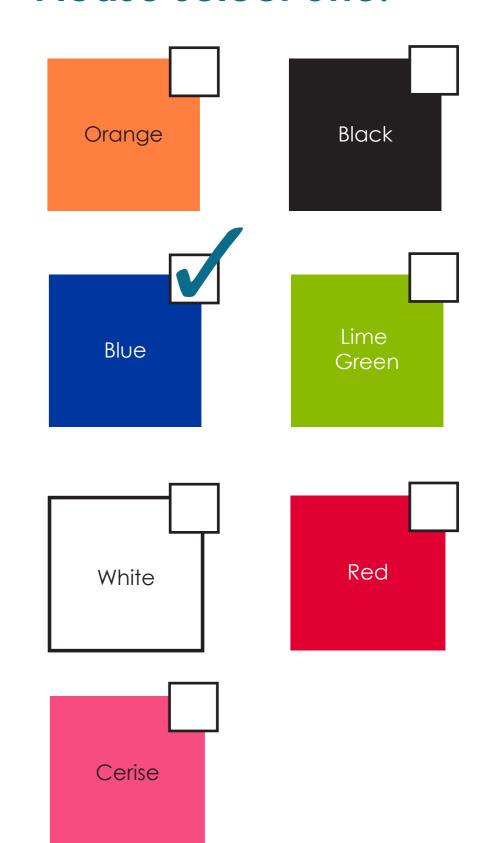

proximately: 16"x12"x7" (WxHxD)

Imprint size: 8"x8" (WxH)

Safe area size: 8"x8" (WxH)

## **Important Product Notices**

Keep text and important images within the safe area. Text and images outside of the safe area are likely to get sonic welded over or trimmed off during production.

Supplied Artwork: Submit print ready artwork in vector format. Accepted file types are AI, EPS, PDF. All text must be outlined. Raster files will NOT be accepted for this product. Up to four Solid Coated PMS colors can be specified. All customer-submitted artwork must be sized at 100%.

## Font sizes less than 12pt may not print legibly.

Note: Second side printing and additional colors may incur additional charges.

Art files must be saved at size: 8"x8" (WxH)

## **Bag Color Options** Please select one: