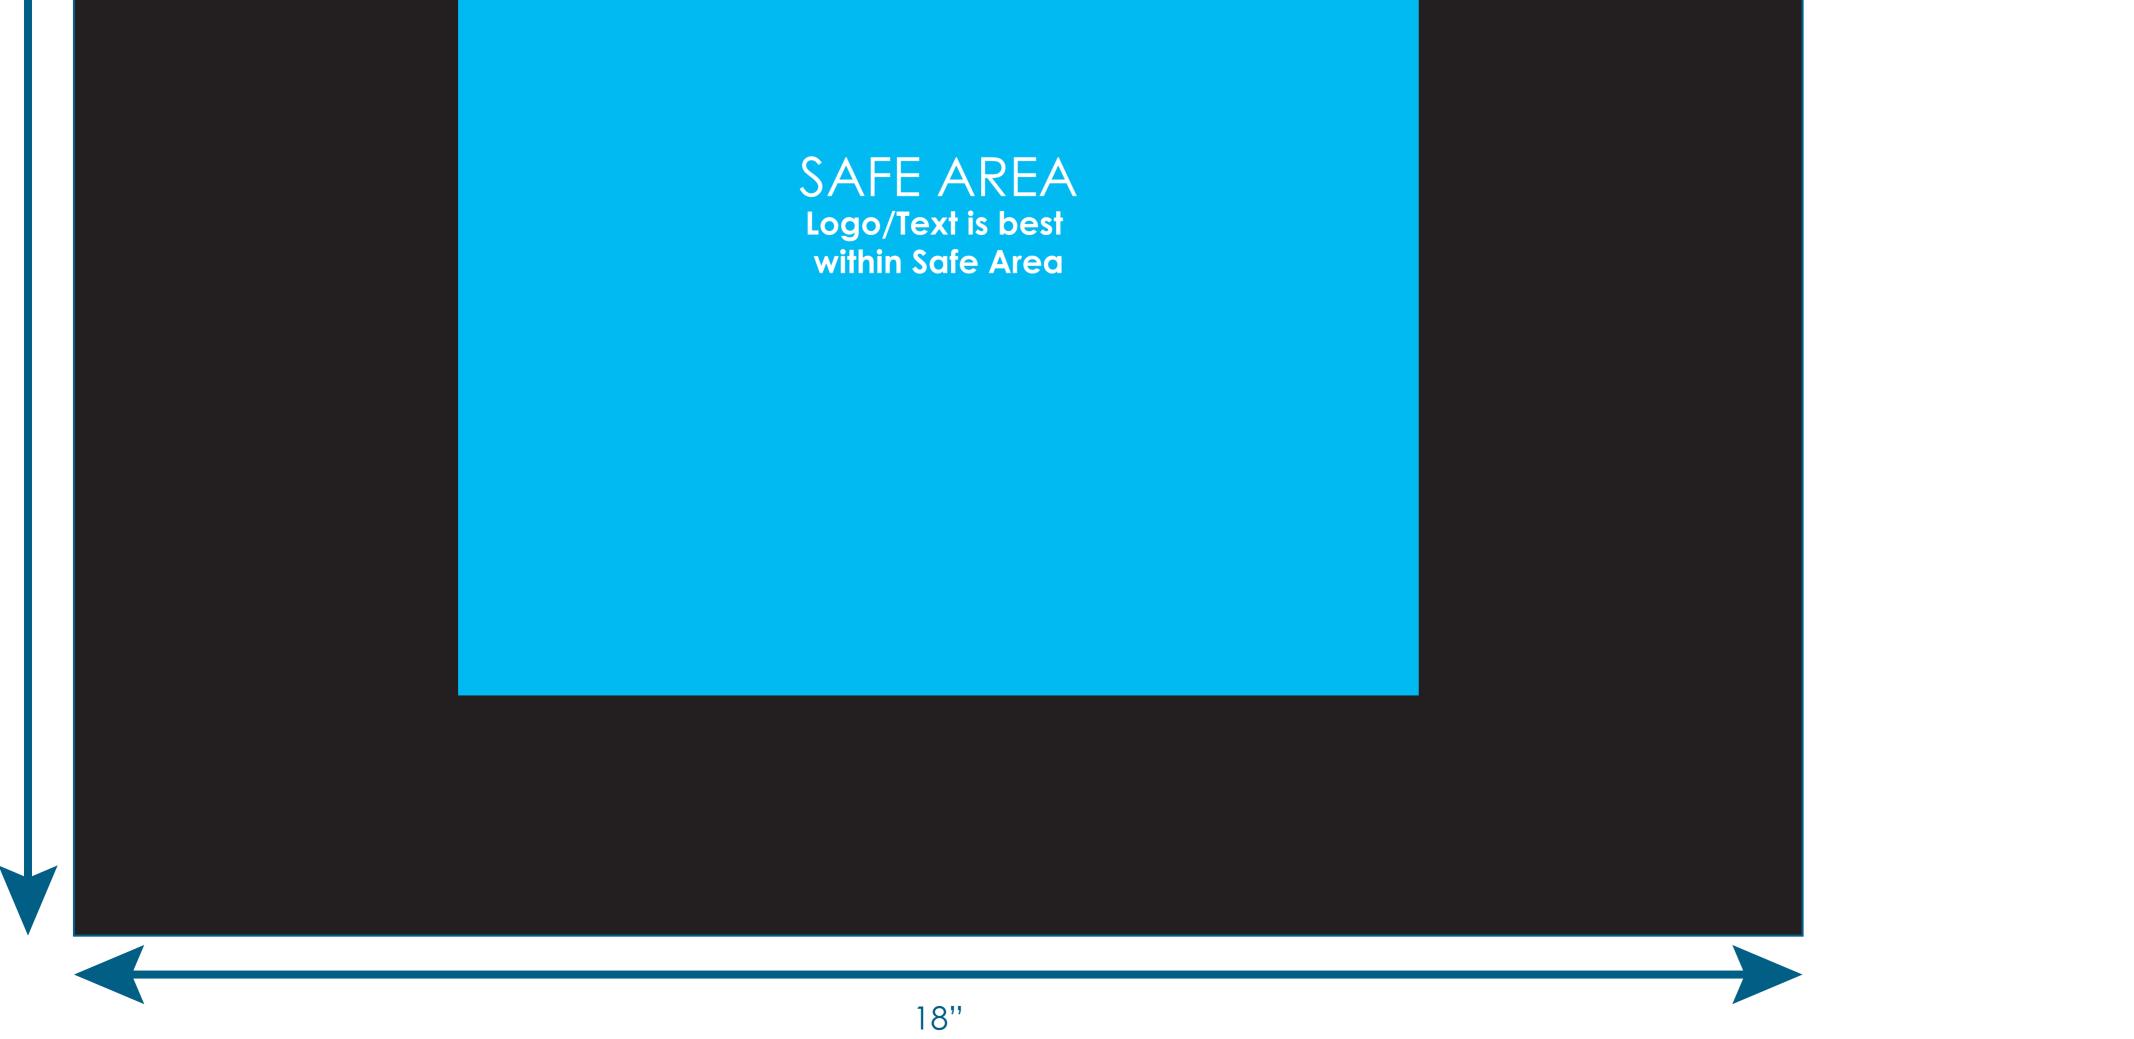

BSC011 BSC011

Final product size is approximately: 18"x82"x7" (WxHxD) Imprint size: 10"x10" (WxH) Safe area size: 10"x10" (WxH)

SAFE AREA Logo/Text is best within Safe Area

Font sizes less than 12pt may not print legibly.

**Note:** Second side printing and additional colors may incur additional charges.

Art files must be saved at size: 10"x10" (WxH)