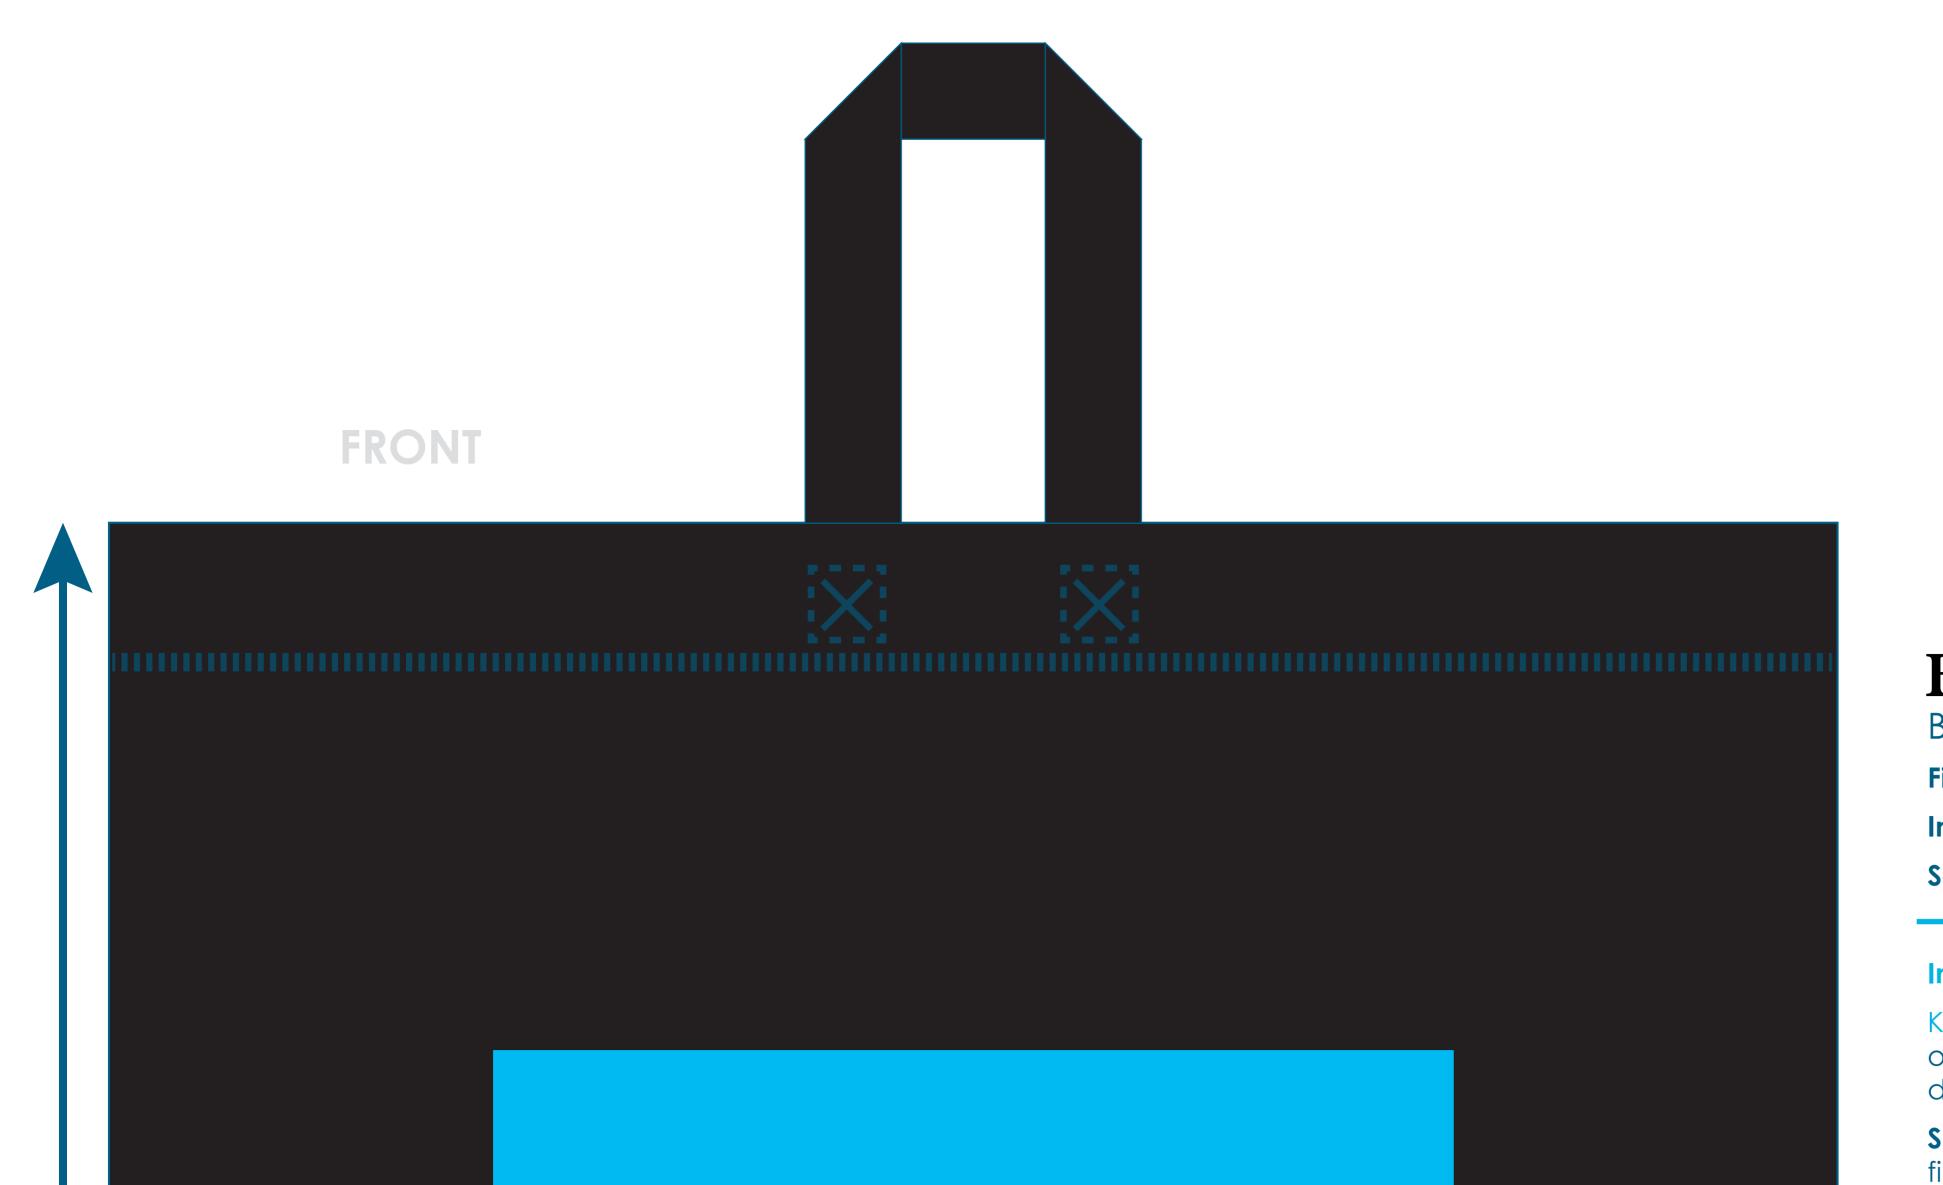

BSC011 BSC011

Final product size is approximately: 18"x82"x7" (WxHxD) Imprint size: 10"x10" (WxH) Safe area size: 10"x10" (WxH)

## Important Product Notices

Keep text and important images within the safe area. Text and images outside of the safe area are likely to get sonic welded over or trimmed off during production.

**Supplied Artwork:** Submit print ready artwork in vector format. Accepted file types are AI, EPS, PDF. All text must be outlined. Raster files will NOT be accepted for this product. Up to four Solid Coated PMS colors can be specified. All customer-submitted artwork must be sized at 100%.

SAFE AREA Logo/Text is best within Safe Area

Font sizes less than 12pt may not print legibly.

**Note:** Second side printing and additional colors may incur additional charges.

Art files must be saved at size: 10"x10" (WxH)