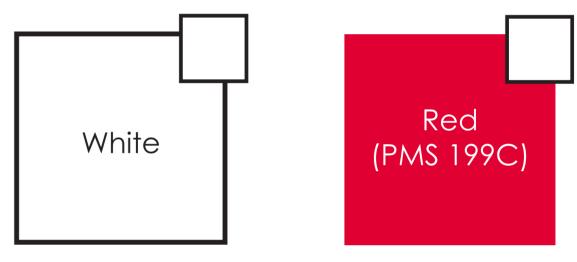

x10" (WxH) Safe area size: 10"x10" (WxH)

## Important Product Notices

Keep text and important images within the safe area. Text and images outside of the safe area are likely to get sonic welded over or trimmed off during production.

**Supplied Artwork:** Submit print ready artwork in vector format. Accepted file types are AI, EPS, PDF. All text must be outlined. Raster files will NOT be accepted for this product. Up to four Solid Coated PMS colors can be specified. All customer-submitted artwork must be sized at 100%.

SAFE AREA Logo/Text is best within Safe Area

Font sizes less than 12pt may not print legibly.

**Note:** Second side printing and additional colors may incur additional charges.

Art files must be saved at size: 10"x10" (WxH)

## Bag Color Options Please select one: