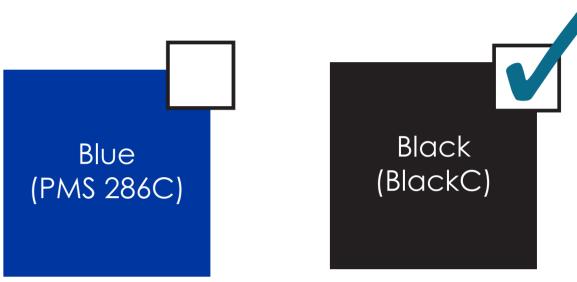

0"x10" (WxH) Safe area size: 10"x10" (WxH)

## Important Product Notices

Keep text and important images within the safe area. Text and images outside of the safe area are likely to get sonic welded over or trimmed off during production.

**Supplied Artwork:** Submit print ready artwork in vector format. Accepted file types are AI, EPS, PDF. All text must be outlined. Raster files will NOT be accepted for this product. Up to four Solid Coated PMS colors can be specified. All customer-submitted artwork must be sized at 100%.

SAFE AREA Logo/Text is best within Safe Area

Font sizes less than 12pt may not print legibly.

**Note:** Second side printing and additional colors may incur additional charges.

Art files must be saved at size: 10"x10" (WxH)

## Bag Color Options Please select one: