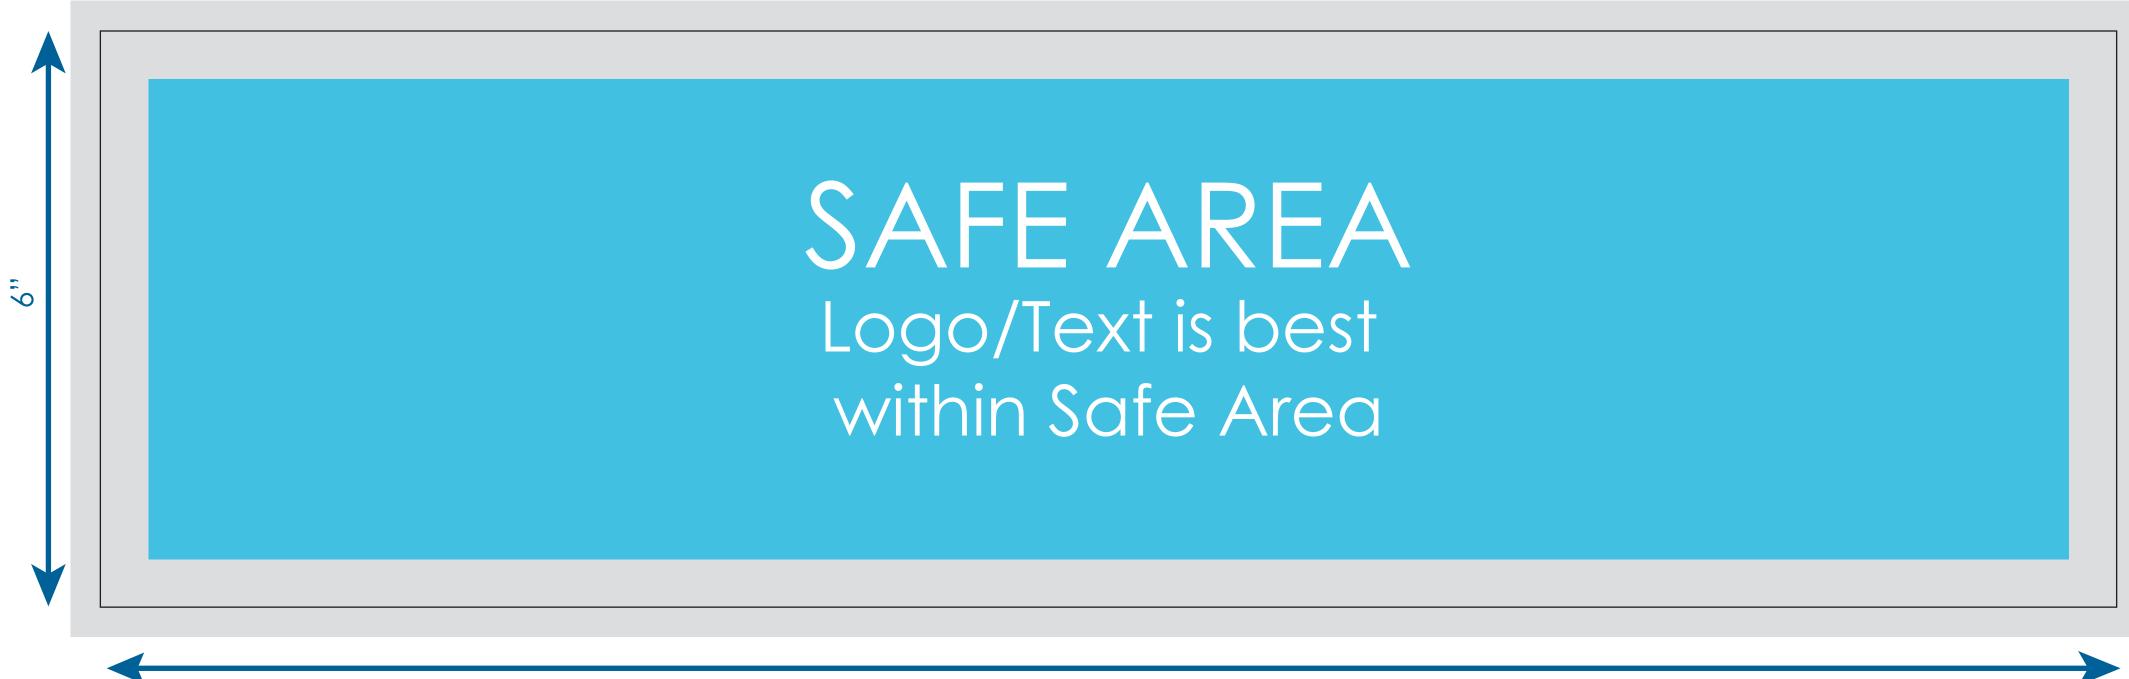

# **RPET ICE COOLING RALLY WRAP - SMALL (6"x21")** (ICEI703) FRONT

**Final product size is approximately:** 6"Hx21"W

**Imprint size:** 6.625"Hx21.625"W

**Safe area size:** 5"Hx20"W

### **Important Product Notices**

Keep text and important images within the safe area. Text and images outside of the safe area are likely to get cut off during production.

Supplied Artwork: Submit print ready artwork in vector format. Accepted file types are AI, EPS, PDF. All placed images MUST be at least 300dpi. All text must be outlined. Artwork must extend to edge. Up to three PMS colors can be specified. All customer-submitted artwork must be sized at 100%.

Font sizes less than 12pt may not print legibly.

Art files must be saved at size: 6.625"Hx21.625"W