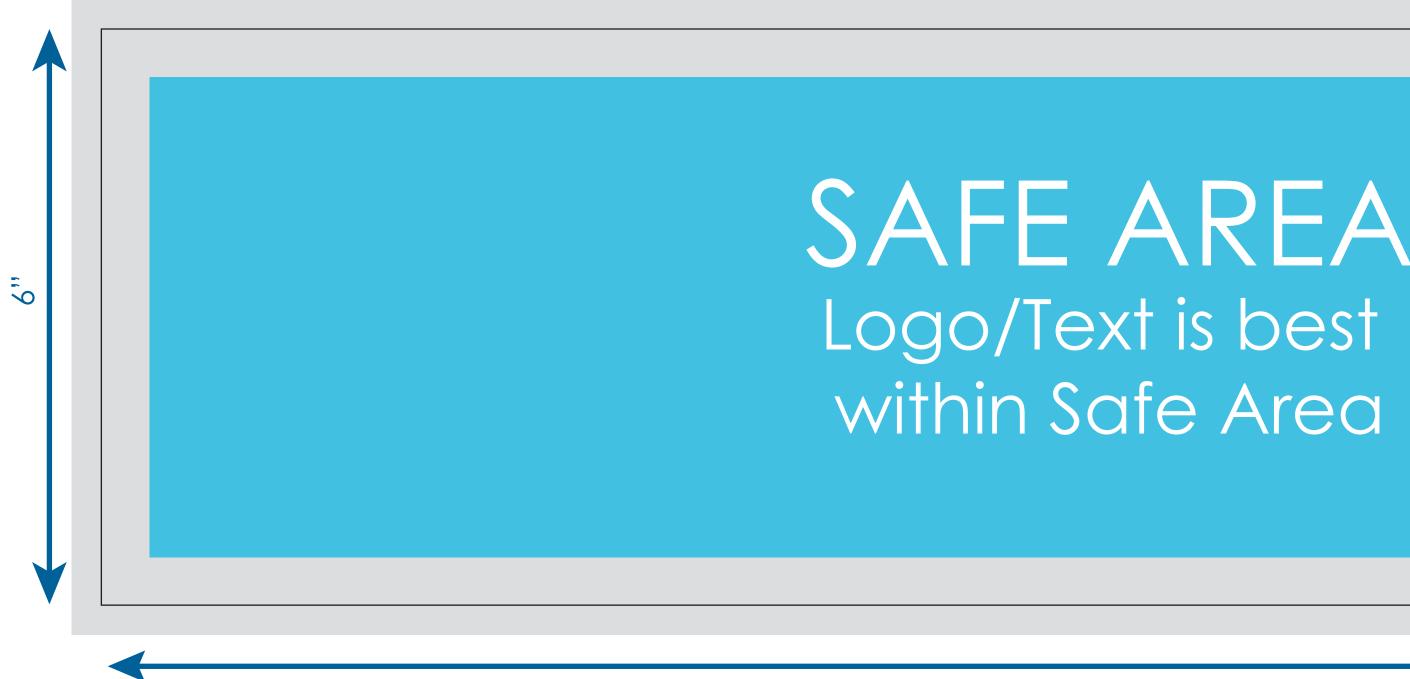

# **RPET ICE COOLING RALLY WRAP - SMALL (6"x21")** (ICEI703) BACK

**Final product size is approximately:** 6"Hx21"W

**Imprint size:** 6.625"Hx21.625"W

Safe area size: 5"Hx20"W

### **Important Product Notices**

Keep text and important images within the safe area. Text and images outside of the safe area are likely to get cut off during production.

**Supplied Artwork:** Submit print ready artwork in vector format. Accepted file types are AI, EPS, PDF. All placed images MUST be at least 300dpi. All text must be outlined. Artwork must extend to edge. Up to three PMS colors can be specified. All customer-submitted artwork must be sized at 100%. Font sizes less than 12pt may not print egibly. \*Note Double sided decorations will have a show through to the opposite side. We HIGHLY recommend solid color for the backside.

Art files must be saved at size: 6.625"Hx21.625"W