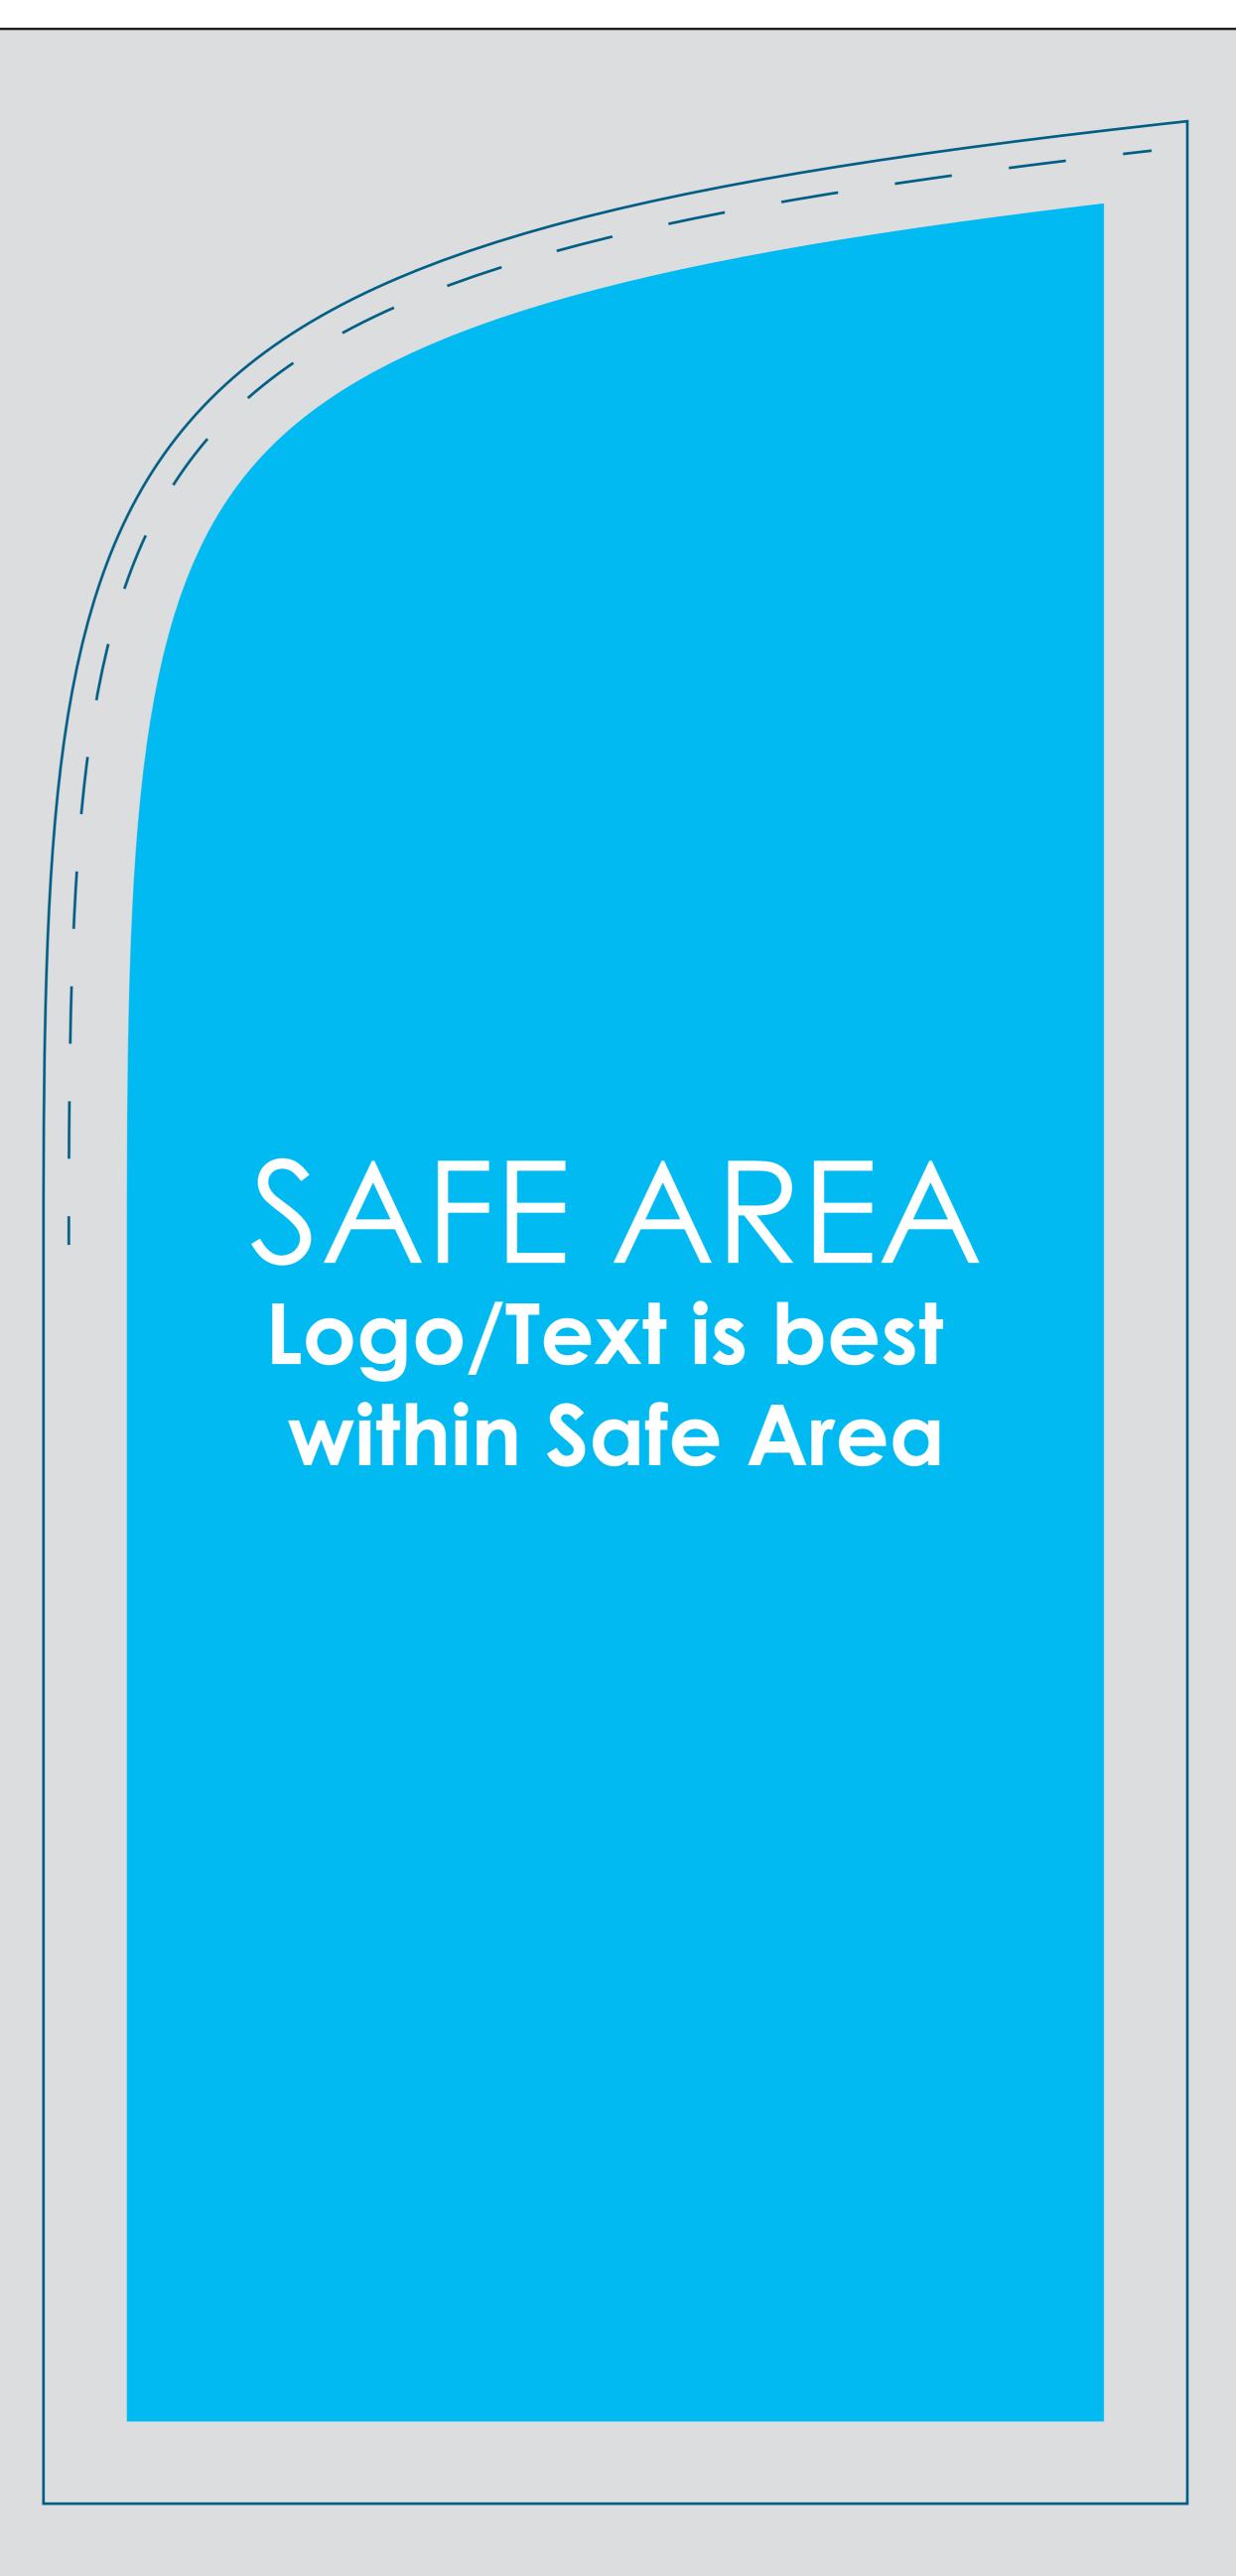

## RPET COOLING HOODIE

ICEI708

Final product size is approximately: 12"x25" (WxH)

Imprint size: 13.25"x26.96" (WxH)

Safe area size: 10.25"x23.27" (WxH)

## **Important Product Notices**

Keep text and important images within the safe area. Text and images outside of the safe area are likely to get trimmed off during production.

**Supplied Artwork:** Submit print ready artwork in vector format. Accepted file types are AI, EPS, PDF. All placed images MUST be at least 300dpi. All text must be outlined. Up to three PMS colors can be specified. All customer-submitted artwork must be sized at 100%.

Font sizes less than 12pt may not print legibly.

Art files must be saved at size: 13.25"x26.96" (WxH)

13.25"