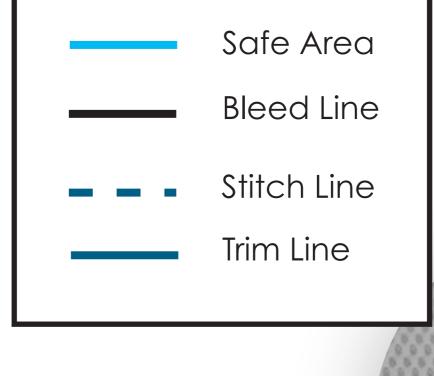

## **Important Product Notices**

Keep text and important images within the safe area. Text and images outside of the safe area are likely to get trimmed off during production.

**Supplied Artwork:** Submit print ready artwork in vector format. Accepted file types are AI, EPS, PDF. All placed images MUST be at least 300dpi. All text must be outlined. Up to three PMS colors can be specified. All customer-submitted artwork must be sized at 100%.