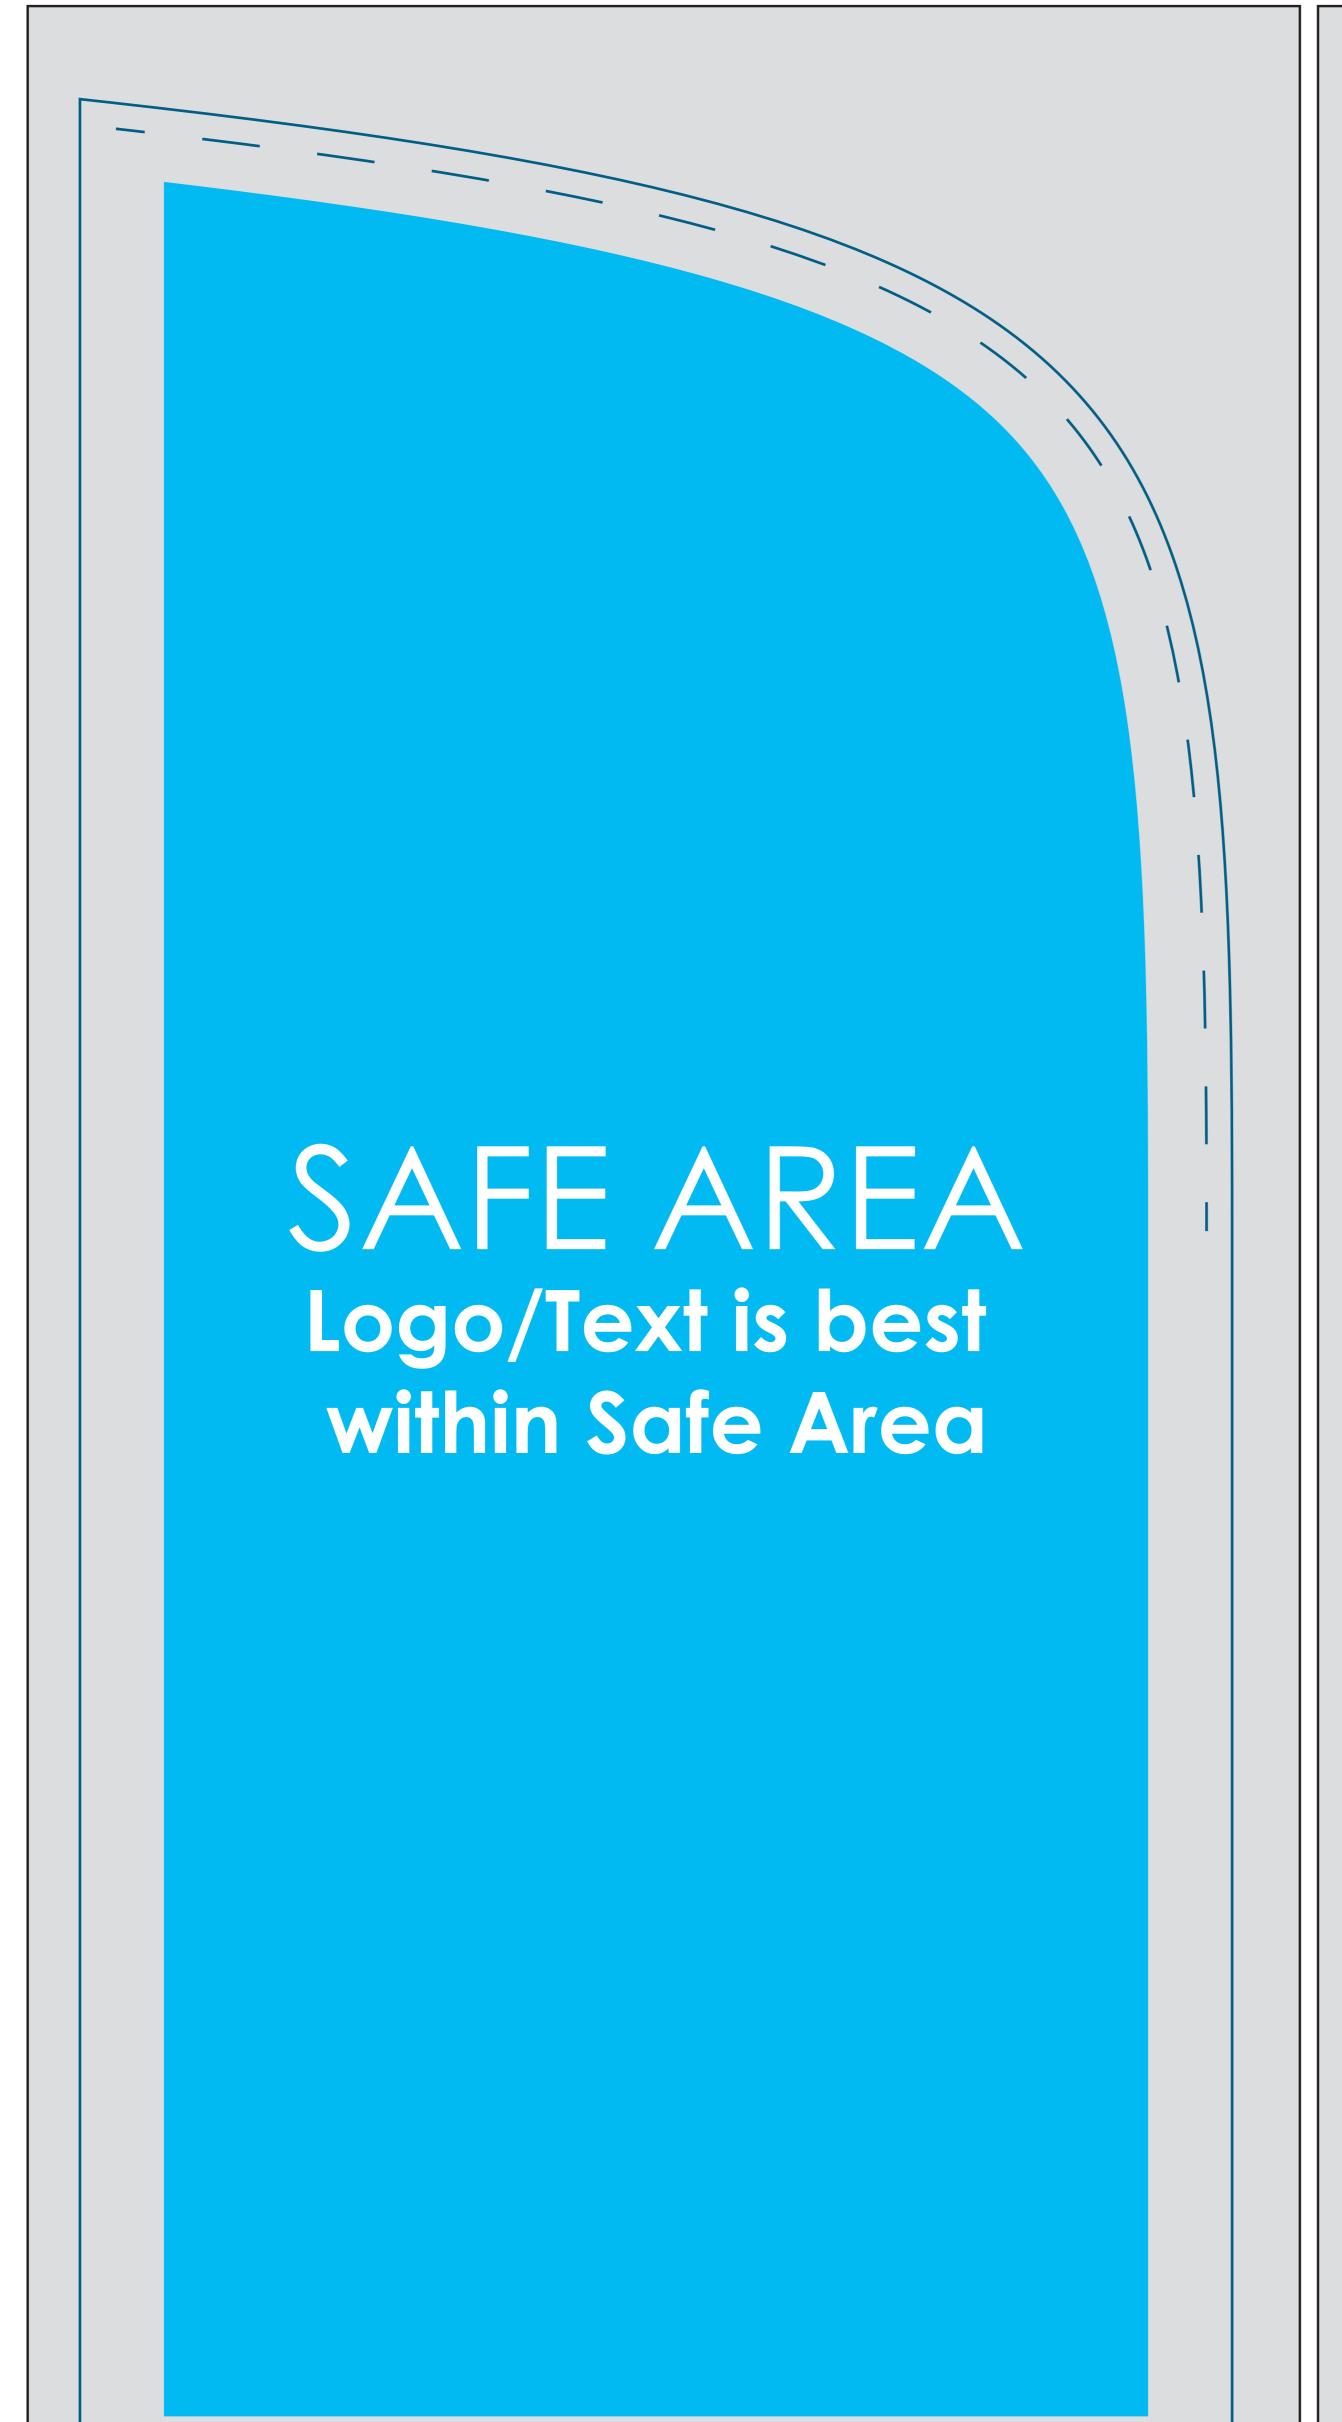

## RPET COOLING HOODIE

ICEI708

Final product size is approximately: 12"x25" (WxH)

Imprint size: 13.25"x26.96" (WxH)

Safe area size: 10.25"x23.27" (WxH)

## **Important Product Notices**

Keep text and important images within the safe area. Text and images outside of the safe area are likely to get trimmed off during production.

**Supplied Artwork:** Submit print ready artwork in vector format. Accepted file types are AI, EPS, PDF. All placed images MUST be at least 300dpi. All text must be outlined. Up to three PMS colors can be specified. All customer-submitted artwork must be sized at 100%.

Font sizes less than 12pt may not print legibly.

Art files must be saved at size: 13.25"x26.96" (WxH)

13.25"