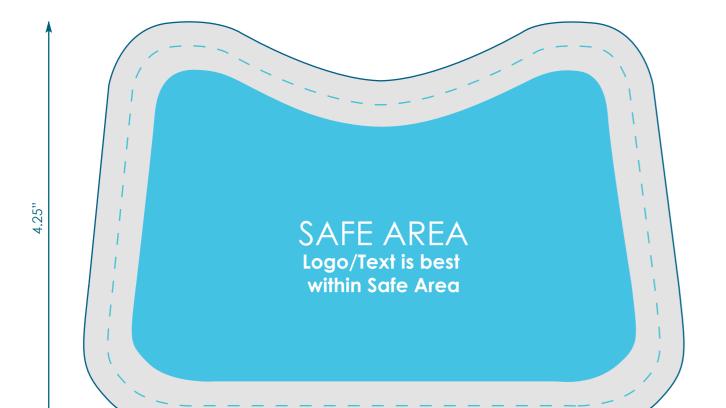

## **Smart Rest Mouse**

TOY-R

Final product size is approximately: 6.25"x4.25" (WxH)

**Imprint size:** 6.25"x4.25" (WxH)

**Safe area size:** 5.25"x3.25" (WxH)

## **Impotant Proctuct Notices**

Keep text and important images within the safe area. Text and images outside of the safe area are likely to get stitched over or trimmed off during production.

**Supplied Artwork:** Submit print ready artwork in vector format. Accepted file types are AI, EPS, PDF. All placed images MUST be at least 300dpi. All text must be outlined. Up to three PMS colors can be specified. All customer-submitted artwork must be sized at 100%.

Font sizes less than 8pt may not print legibly.

Art files must be saved at size: 6.25"x4.25" (WxH)