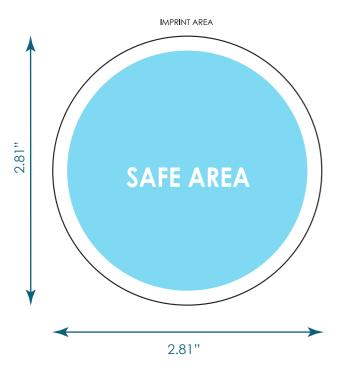

## Ultra. 10W Round Wireless Charger WCH006

Final product size is approximately: 2.75"x2.75"x0.31"(WxHxD) Imprint size: 2.81"x2.81"(WxH)

Safe area size: 2.50"x2.50"(WxH)

## **Important Product Notices**

Keep text and important images within the safe area. Text and images outside of the safe area are likely to get trimmed off during production.

**Supplied Artwork:** Submit print ready artwork in vector format. Accepted file types are AI, EPS, PDF. All placed images MUST be at least 300dpi. All text must be outlined. Up to three PMS colors can be specified. All customer-submitted artwork must be sized at 100%.

Font sizes less than 6pt may not print legibly.

Art files must be saved at size: 2.81"x2.81"(WxH)