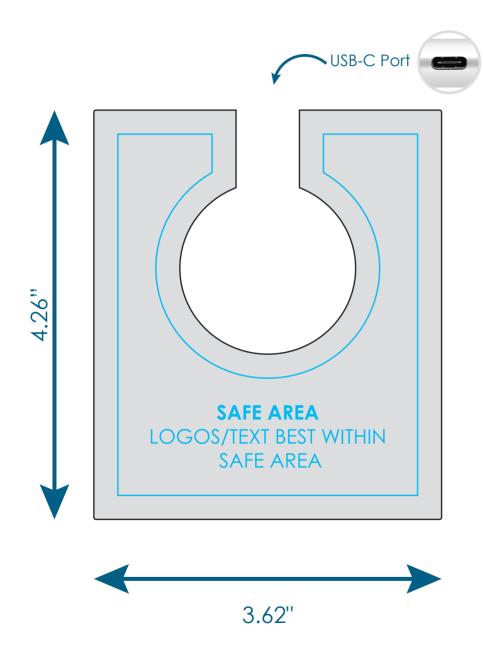

## Illuminate Premium Acrylic Wireless Charger (15W)

WCH008

Final product size is: 3.62"x4.26"x0.57"(WxHxD)

**Imprint size:** 3.62"x4.26" (WxH)

**Safe area size:** 3.12"x3.76"(WxH)

## **Important Product Notices**

Keep text and important images within the safe area. Text and images outside of the safe area are likely to get trimmed off during production.

**Supplied Artwork:** Submit print ready artwork in vector format. Accepted file types are AI, EPS, PDF. All placed images MUST be at least 300dpi. All text must be outlined. Up to three PMS colors can be specified. All customer-submitted artwork must be sized at 100%.

Font sizes less than 6pt may not print legibly.

Art files must be saved at size: 3.62"x4.26"(WxH)