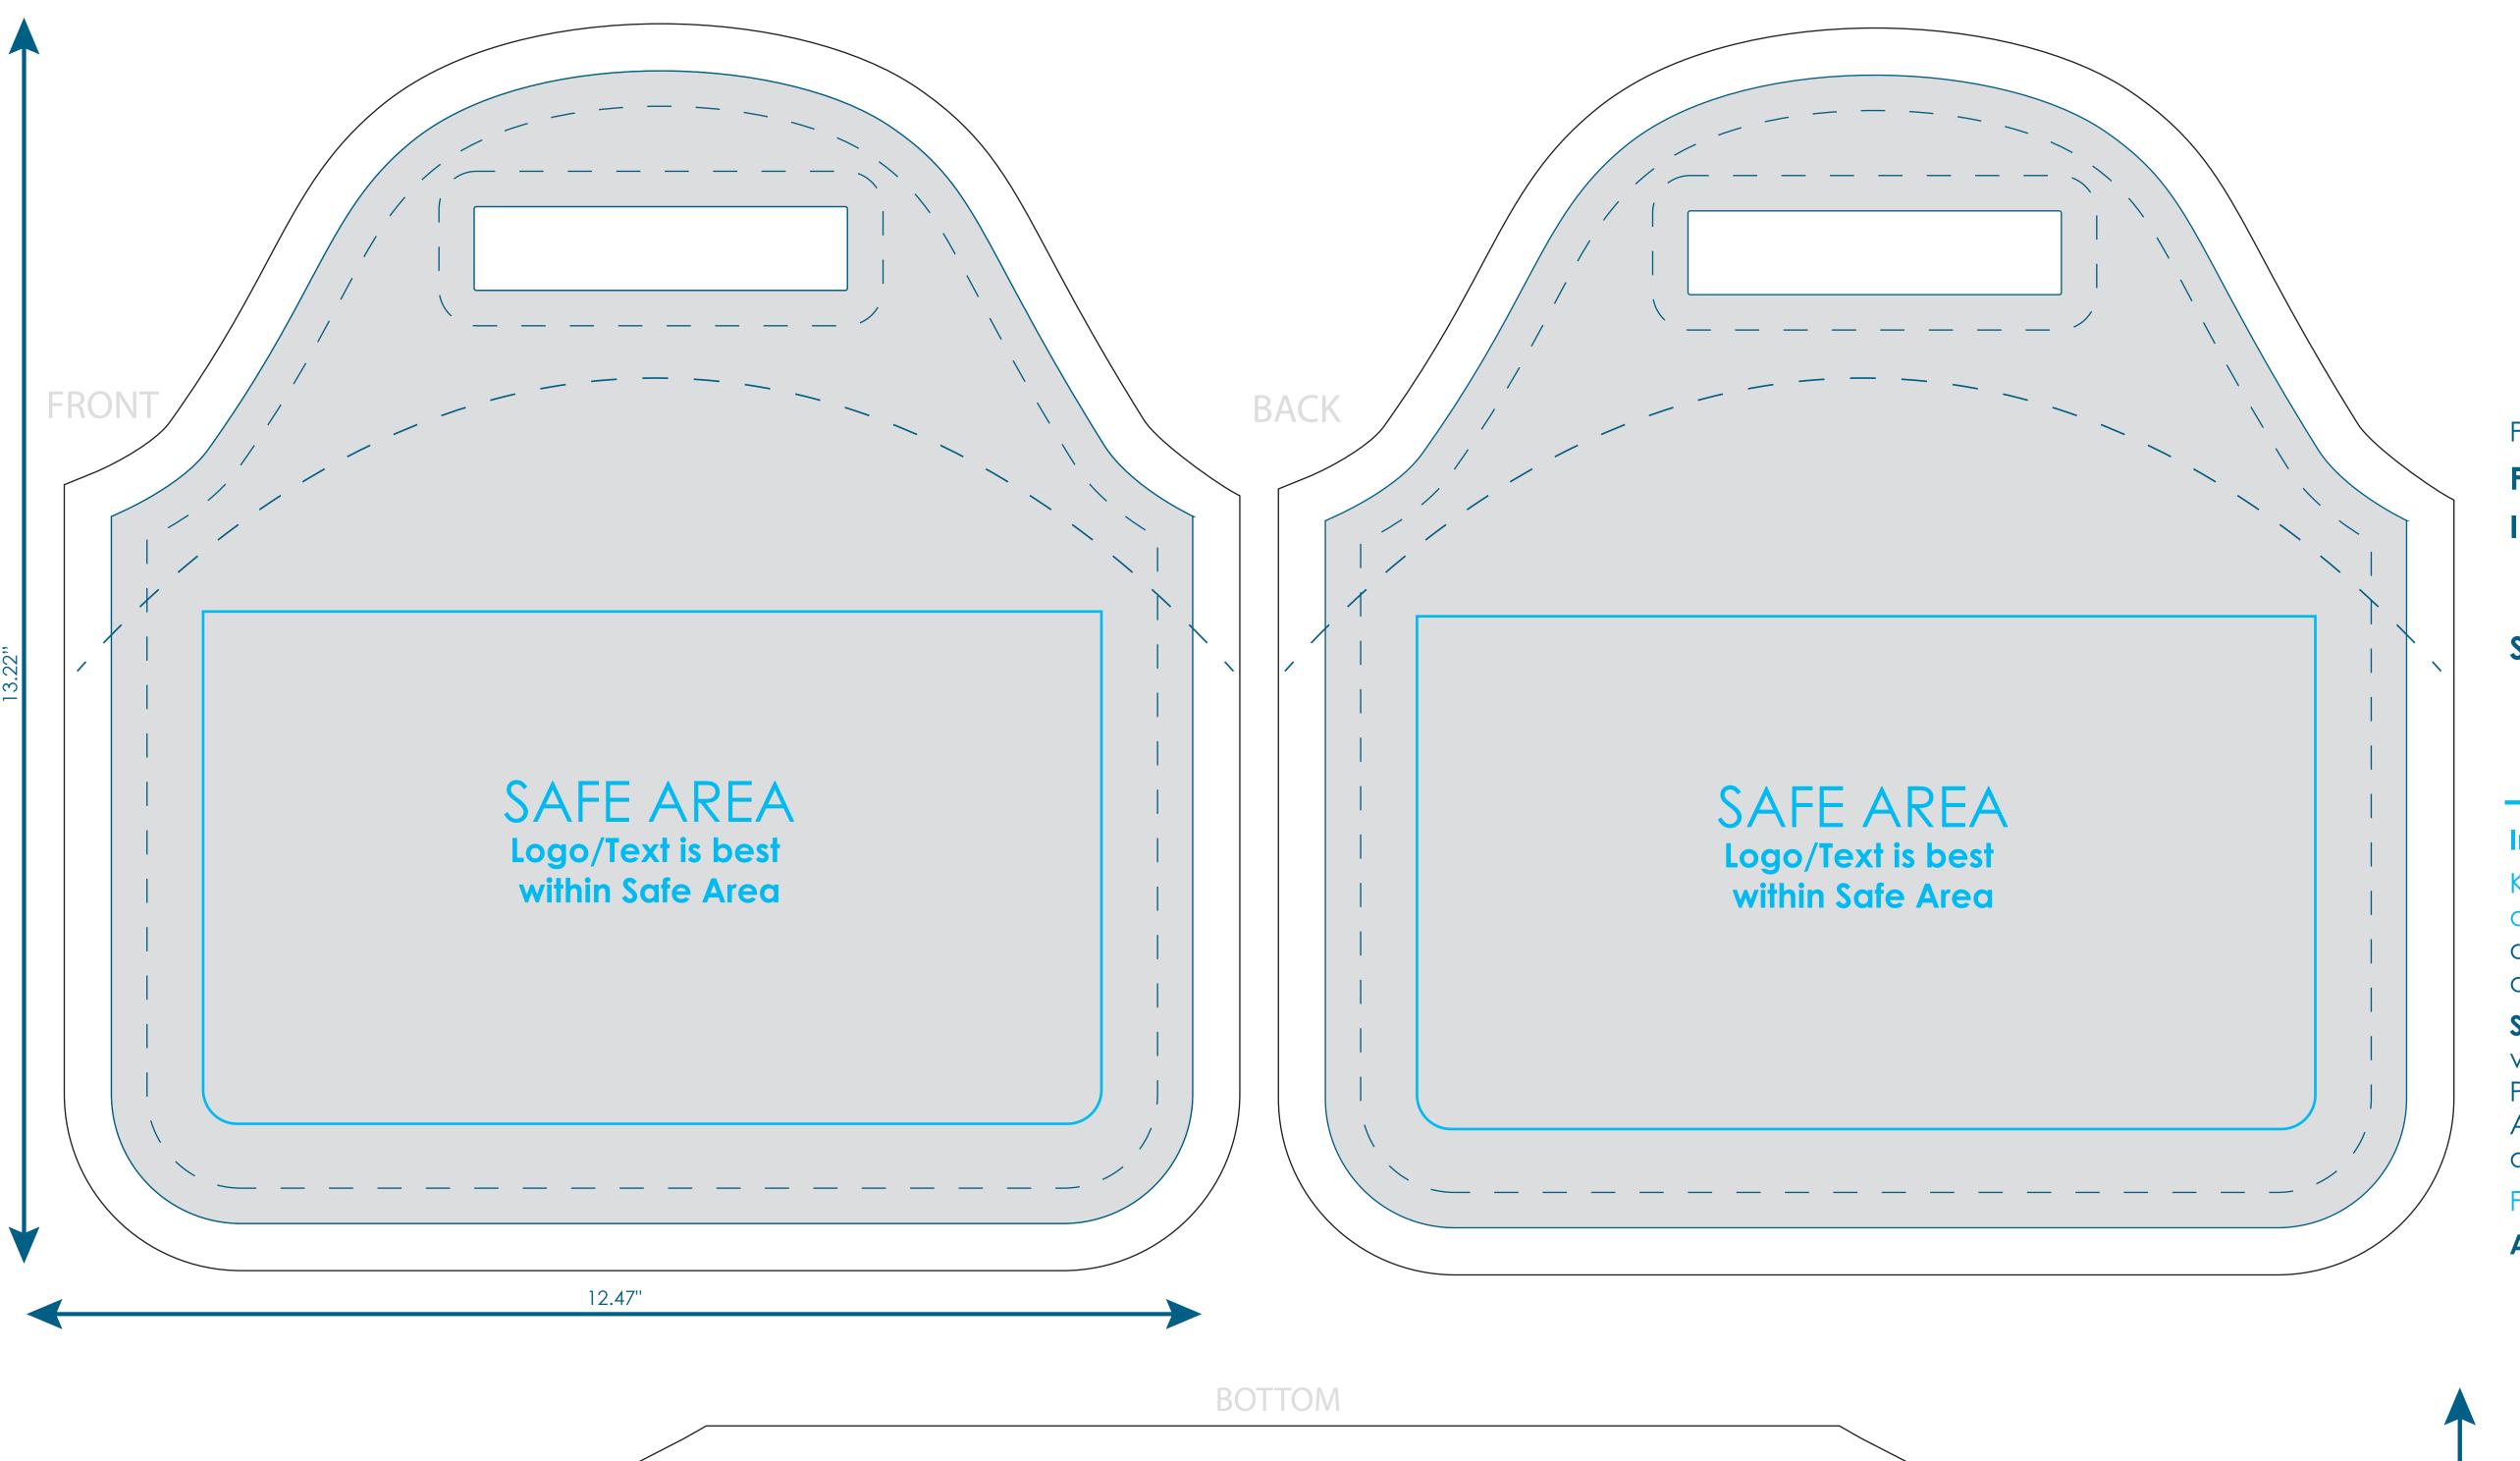

## Imprint size:

Front/Back: 12.47"x13.22" (WxH) Bottom/Sides: 23.75"x7.5" (WxH)

## Safe Area Size:

Front & Back: 9.53"x5.34" (WxH)

Bottom: 10"x5" (WxH)

Left & Right: 3.63"x 4.14" (WxH)

## Art files must be saved at size:

Front/Back: 12.47"x13.22" (WxH) Bottom/Sides: 23.75"x7.5" (WxH)