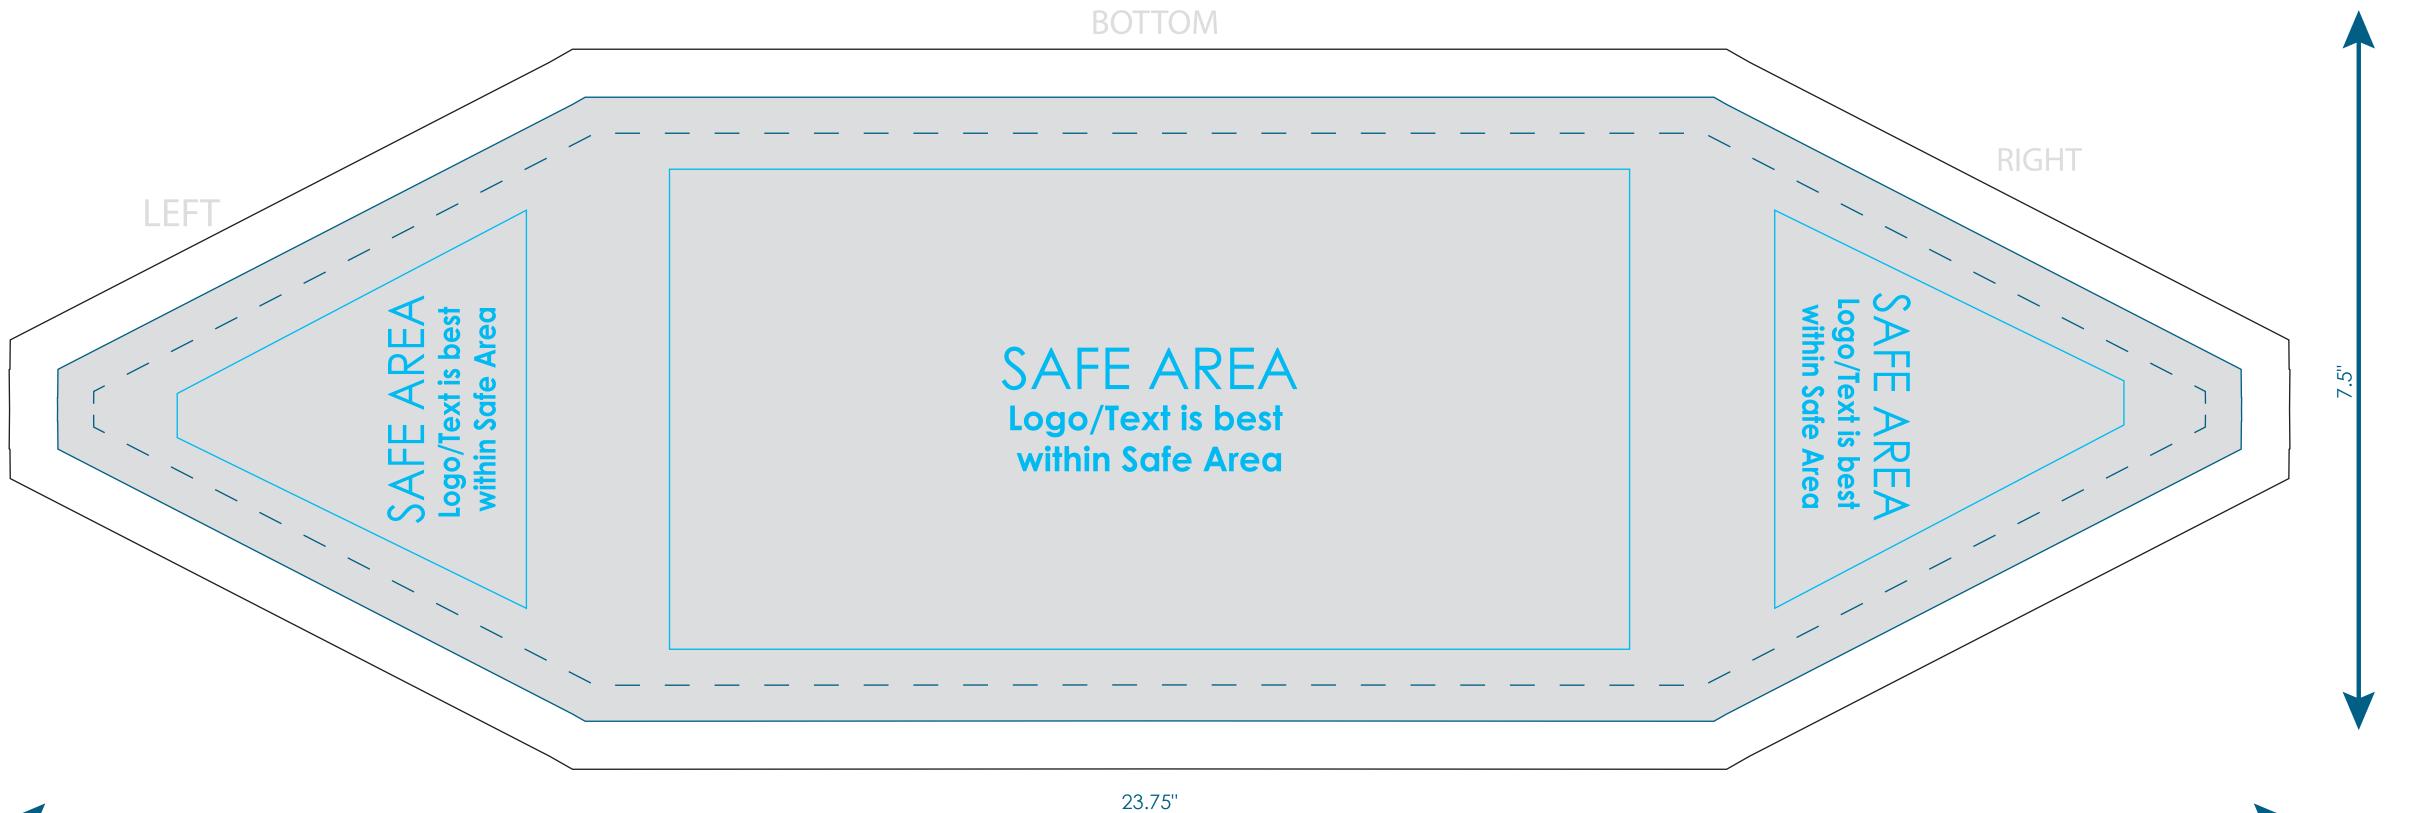

## Imprint size:

Front/Back: 12.47"x13.22" (WxH) Bottom/Sides: 23.75"x7.5" (WxH)

## Safe Area Size:

Front & Back: 9.53"x5.34" (WxH)

Bottom: 10"x5" (WxH)

Left & Right: 3.63"x 4.14" (WxH)

## Art files must be saved at size:

Front/Back: 12.47"x13.22" (WxH) Bottom/Sides: 23.75"x7.5" (WxH)