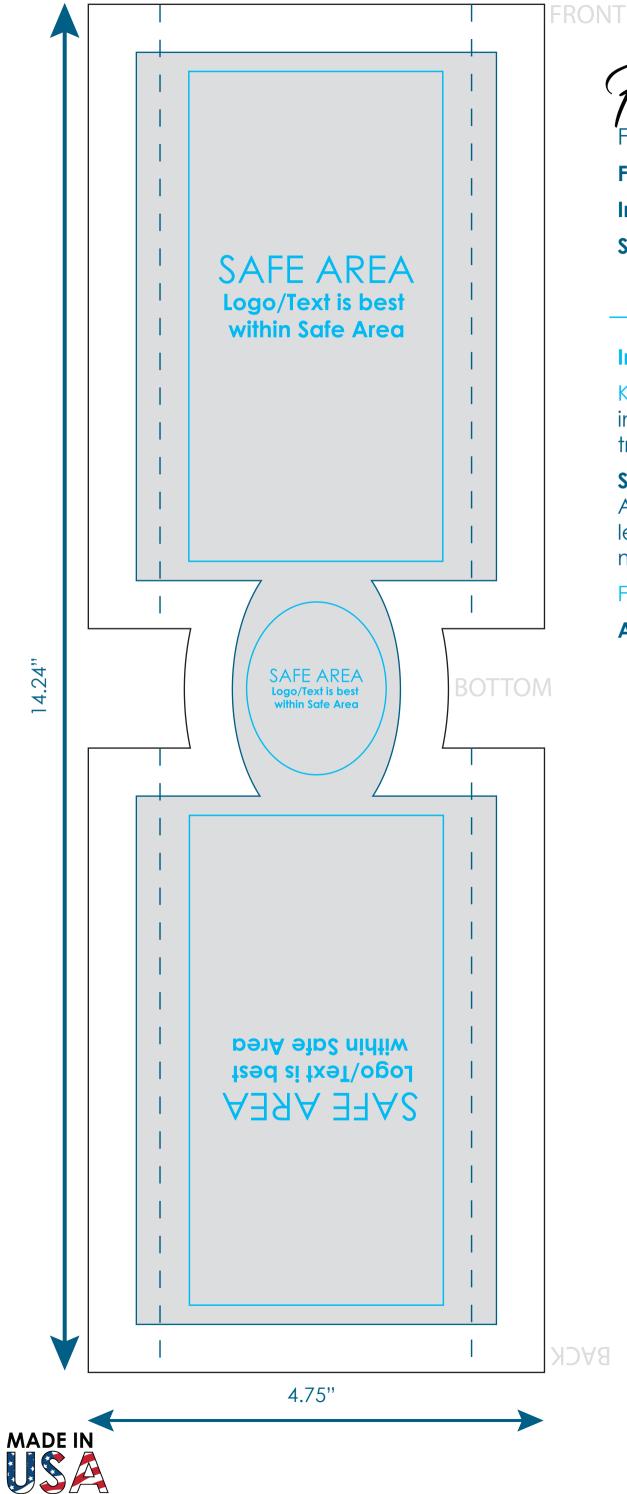

FeatherLITE CHUGG Slim Can Sleeve

Final Product Size (Approx.): 3.25"x5.5"(WxH)

**Imprint size:** 4.75"x14.24"(WxH)

Safe Area Size: Sides: 2.6"x4.71"(WxH) Bottom: 1.45"x1.79"(WxH)

## **Important Product Notices**

Keep text and important images within the safe area. Text and images outside of the safe area are likely to get stitched over or trimmed off during production.

Supplied Artwork: Submit print ready artwork in vector format. Accepted file types are AI, EPS, PDF. All placed images MUST be at least 300dpi. All text must be outlined. All customer-submitted artwork must be sized at 100%.

Font sizes less than 12pt may not print legibly.

Art files must be saved at size: 4.75"x14.24"(WxH)