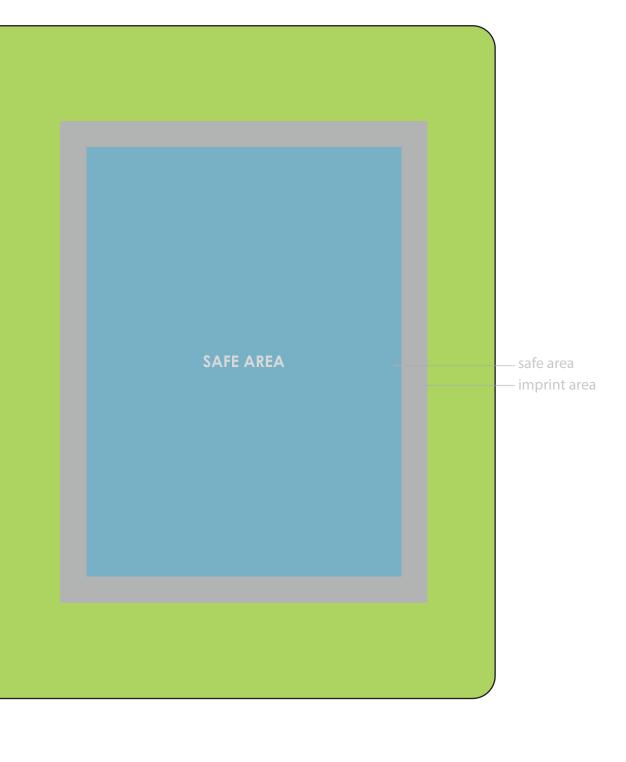

# Writing Journal

HBS001 - Full Cover Decoration Final product size is approximately: 5.2"x7.0"x0.50" (WxHxD) Imprint size: 3.82"x5.02" (WxH) Safe area size: 3.28"x4.47" (WxH)

Font sizes less than 6pt may not print legibly.

Art files must be saved at size: 3.82"x5.02" (WxH)