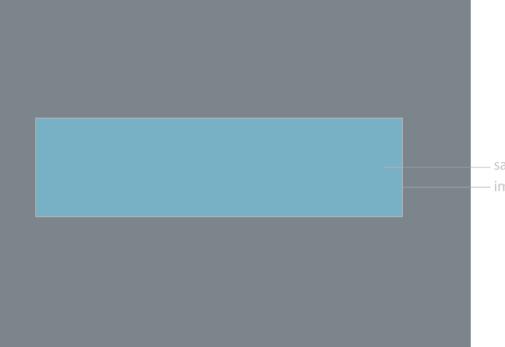

## Writing Journal

HBS001 - Standard Decoration Final product size is approximately: 5.2"x7.0"x0.50" (WxHxD) Imprint size: 3.82"x1.03" (WxH) Safe area size: 3.82"x1.03" (WxH)

Font sizes less than 6pt may not print legibly.

Art files must be saved at size: 3.82"x1.03" (WxH)

imprint area