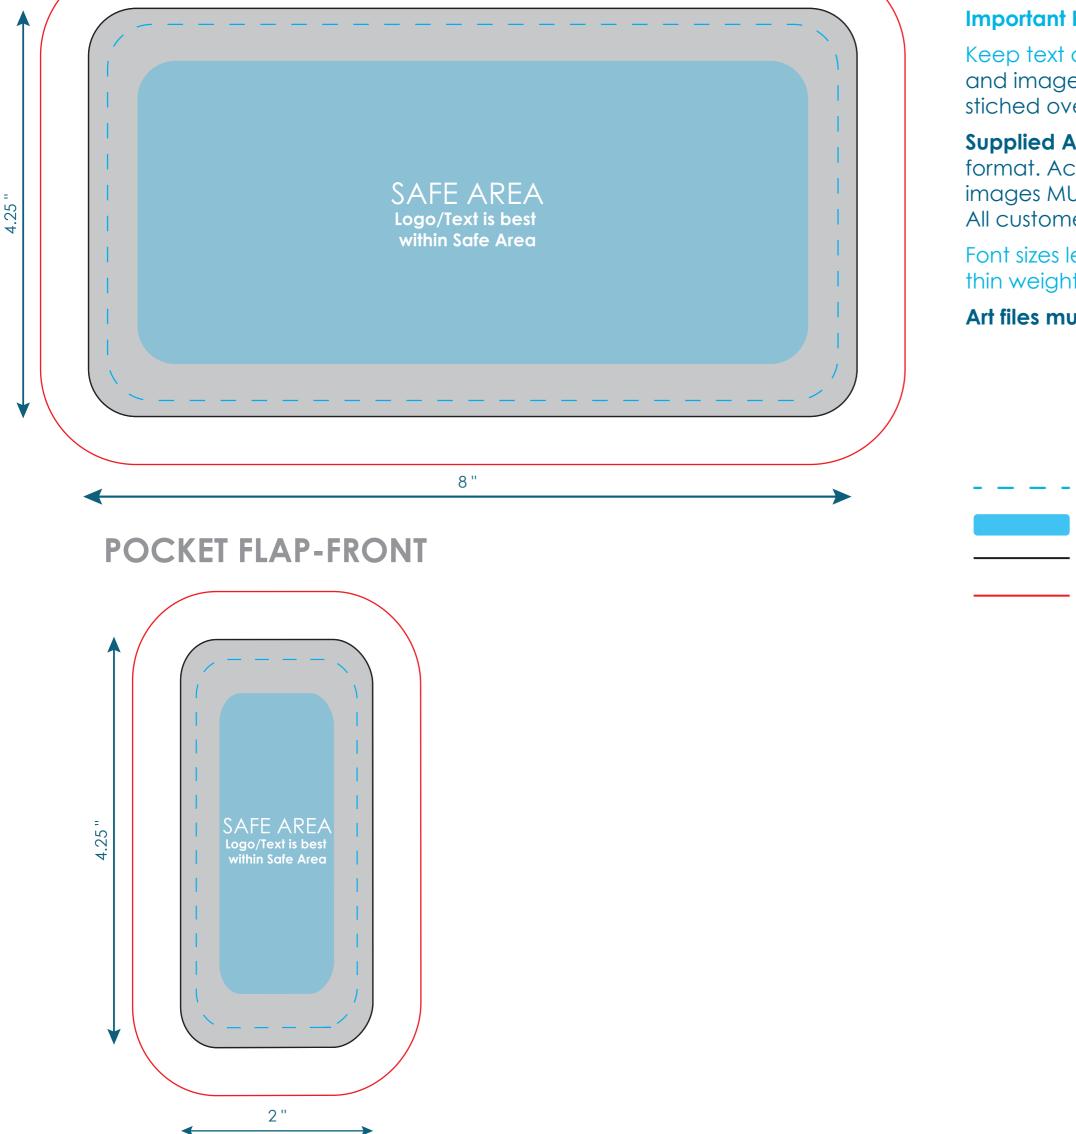

## TTA056

Final product size is approximately: 8"Wx4.25"H Imprint size:

Pocket-Front: 6.15"Wx4.25"H

Base-Backside: 8"Wx4.25"H

Pocket Flap-Front: 2"Wx4.25"H

Safe area size:

Pocket-Front: 4.83"Wx 3"H Base-Backside: 7"Wx 3.15"H Pocket Flap-Front: 1.2"Wx 3.13"H

Font sizes less than 12pt may not print legibly. Please aviod thin weighted text.

Art files must be saved with bleed at size:

Pocket-Front: 7.15"Wx5.25"H Base-Backside: 9"Wx5.25"H Pocket Flap-Front: 2.5"Wx4.75"H