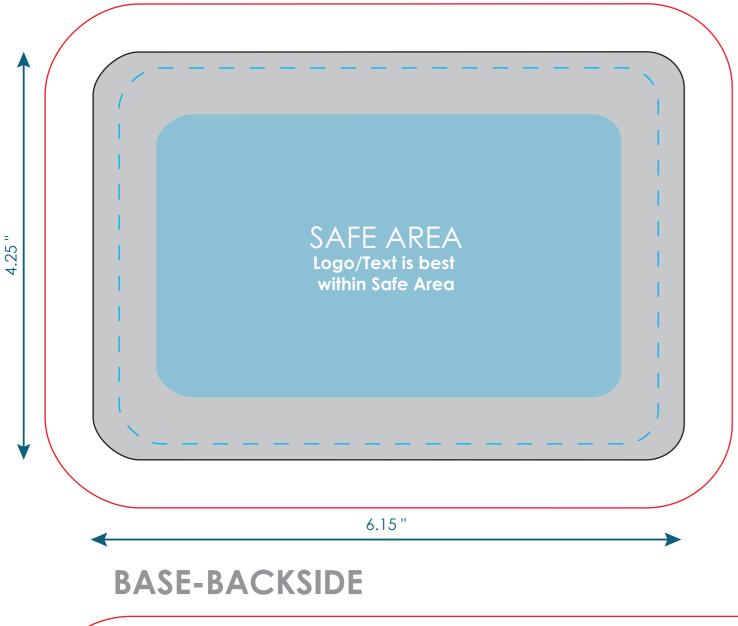

## TTA056

Final product size is approximately: 8"Wx4.25"H Imprint size:

Pocket-Front: 6.15"Wx4.25"H

Base-Backside: 8"Wx4.25"H

Pocket Flap-Front: 2"Wx4.25"H

Safe area size:

Pocket-Front: 4.83"Wx 3"H Base-Backside: 7"Wx 3.15"H Pocket Flap-Front: 1.2"Wx 3.13"H

Font sizes less than 12pt may not print legibly. Please aviod thin weighted text.

Art files must be saved with bleed at size:

Pocket-Front: 7.15"Wx5.25"H Base-Backside: 9"Wx5.25"H Pocket Flap-Front: 2.5"Wx4.75"H