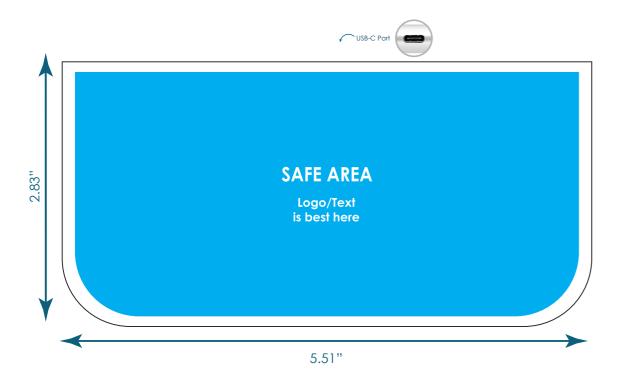

## Wireless Charger (15W) Clock with Dual Alarms WCH002

Final product size is approximately: 5.51"x2.76"x.59" (WxHxD)

Imprint size: 5.62"x2.83 (WxH)

Safe area size: 5.2"x2.5"(WxH)

## **Important Product Notices**

Keep text and important images within the safe area. Text and images outside of the safe area are likely to get trimmed off during production.

**Supplied Artwork:** Submit print ready artwork in vector format. Accepted file types are AI, EPS, PDF. All placed images MUST be at least 300dpi. All text must be outlined. Up to three PMS colors can be specified. All customer-submitted artwork must be sized at 100%.

Font sizes less than 6pt may not print legibly.

Art files must be saved at size: 5.62"x2.83" (WxH)