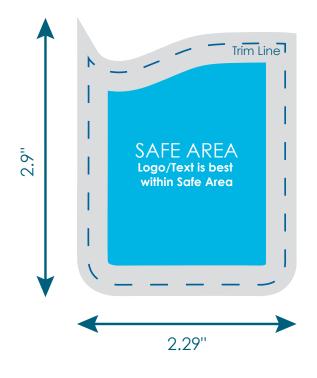

### The Minimalist™ Phone Wallet TOY-PW

Final product size is approximately: 2.05"x2.51" (HxW)

**Imprint size:** 2.29"x2.9" (HxW)

**Safe area size:** 1.65"x2.11" (HxW)

### **Important Product Notices**

Keep text and important images within the safe area. Text and images outside of the safe area are likely to get trimmed off during production.

**Supplied Artwork:** Submit print ready artwork in vector format. Accepted file types are AI, EPS, PDF. All placed images MUST be at least 300dpi. All text must be outlined. Up to three PMS colors can be specified. All customer-submitted artwork must be sized at 100%.

Font sizes less than 10pt may not print legibly.

Art files must be saved at size: 2.29"x2.9" (HxW)