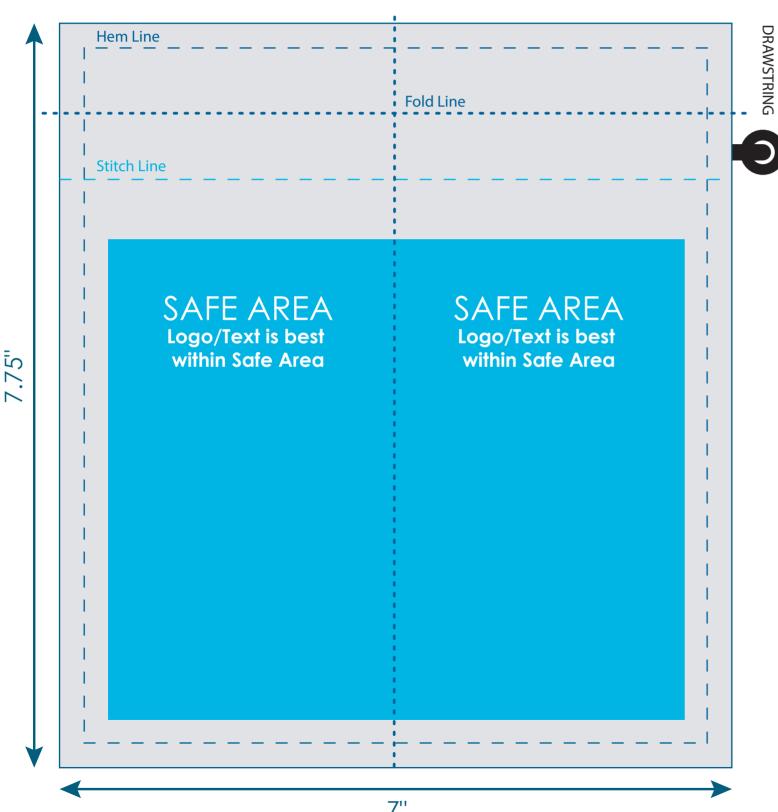

## **Smart Pouch Thin Microfiber Storage & Cleaning Pouch**

TOY-FPT1

Final product size is approximately: 3.25"x6.5" (WxH)

Imprint size: 7"x7.75" (WxH) Safe area size: 6"x5" (WxH)

#### **Impotant Proctuct Notices**

Keep text and important images within the safe area. Text and images outside of the safe area are likely to get stitched over or trimmed off during production.

Supplied Artwork: Submit print ready artwork in vector format. Accepted file types are AI, EPS, PDF. All placed images MUST be at least 300dpi. All text must be outlined. Up to three PMS colors can be specified. All customer-submitted artwork must be sized at 100%.

Font sizes less than 12pt may not print legibly.

Art files must be saved at size: 7"x7.75" (WxH)