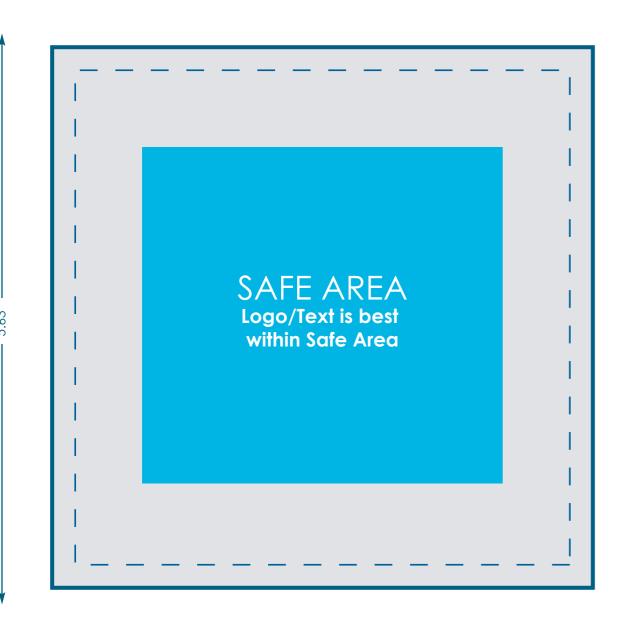

## **Smart Cloth Valü**

TOY-F

Final product size is approximately: 5.5"x5.5" (WxH)

**Imprint size:** 5.63"x5.63" (WxH) **Safe area size:** 3.75"x3.5" (WxH)

### **Important Product Notices**

Keep text and important images within the safe area. Text and images outside of the safe area are likely to get trimmed off during production.

Supplied Artwork: Submit print ready artwork in vector format. Accepted file types are AI, EPS, PDF. All placed images MUST be at least 300dpi. All text must be outlined. Up to three PMS colors can be specified. All customer-submitted artwork must be sized at 100%.

Font sizes less than 10pt may not print legibly.

Art files must be saved at size: 5.63"x5.63" (WxH)

5.63"