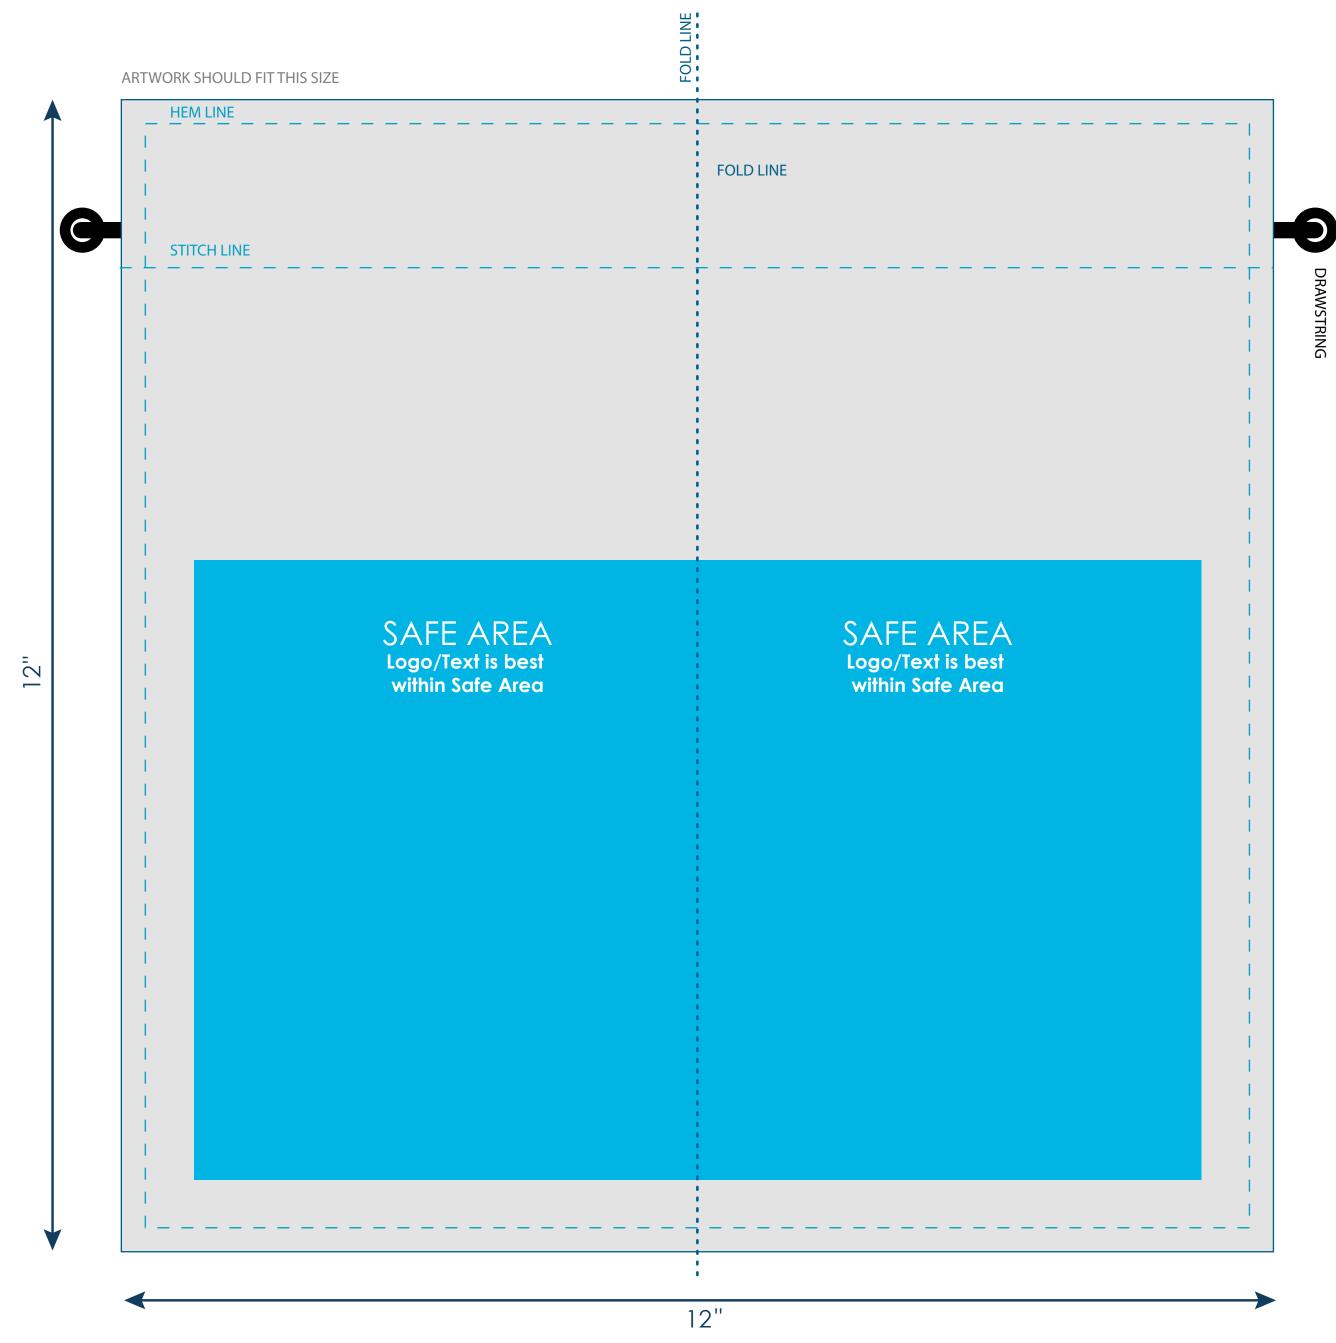

# Smart Pouch Thin Microfiber Storage & Cleaning Pouch

TOY-EPT3

Final product size is approximately: 5"x10.5" (WxH)

Imprint size: 12"x12" (WxH)

Safe area size: 10.5"x6.45" (WxH)

### **Impotant Proctuct Notices**

Keep text and important images within the safe area. Text and images outside of the safe area are likely to get stitched over or trimmed off during production.

**Supplied Artwork:** Submit print ready artwork in vector format. Accepted file types are AI, EPS, PDF. All placed images MUST be at least 300dpi. All text must be outlined. Up to three PMS colors can be specified. All customer-submitted artwork must be sized at 100%.

Font sizes less than 12pt may not print legibly.

Art files must be saved at size: 12"x12" (WxH)