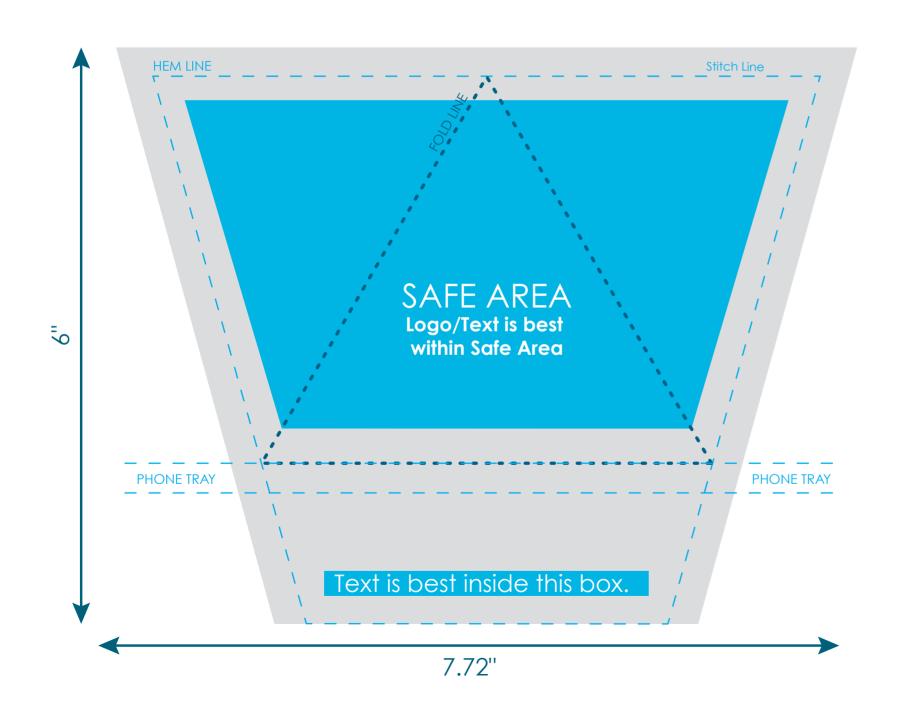

### The Wedge™ Mobile Device Stand TOY-W

Final product size is approximately: 4"x5"x3.5" (WxHxD)

Imprint size: 7.72"x6" (WxH)

**Safe area size:** 6.29"x3.42" (WxH)

#### **Important Product Notices**

Keep text and important images within the safe area. Text and images outside of the safe area are likely to get trimmed off during production.

**Supplied Artwork:** Submit print ready artwork in vector format. Accepted file types are AI, EPS, PDF. All placed images MUST be at least 300dpi. All text must be outlined. Up to three PMS colors can be specified. All customer-submitted artwork must be sized at 100%.

Font sizes less than 12pt may not print legibly.

Art files must be saved at size: 7.72"x6" (WxH)