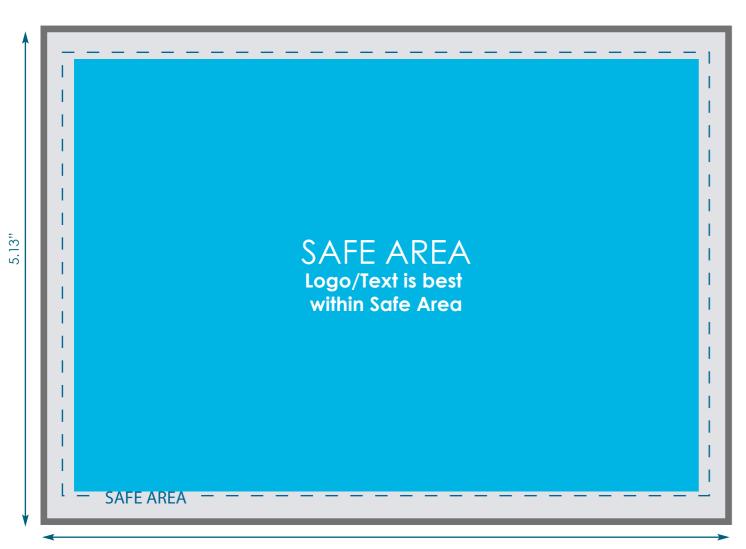

## **5x7 The Original Smart Cloth**

TOY-C

Final product size is approximately: 5"x7" (WxH)

**Imprint size:** 5.13"x7.13" (WxH)

**Safe area size:** 4.75"x6.75" (WxH)

#### **Important Product Notices**

Keep text and important images within the safe area. Text and images outside of the safe area are likely to get stitched over or trimmed off during production.

Supplied Artwork: Submit print ready artwork in vector format. Accepted file types are AI, EPS, PDF. All placed images MUST be at least 300dpi. All text must be outlined. Up to three PMS colors can be specified. All customer-submitted artwork must be sized at 100%.

Font sizes less than 12pt may not print legibly.

Art files must be saved at size: 5.13"x7.13" (WxH)