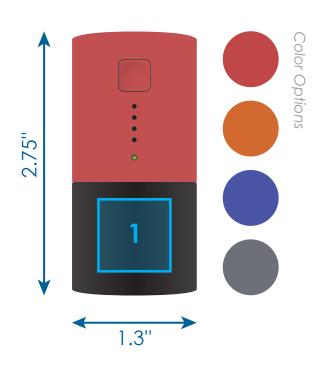

## 2-in-1 Smart Charge Power Bank (Cylinder)

Final product size is approximately: 2.75"Wx1.3"H

Imprint size: 0.75"Wx0.75"H

Keep text and important images within the safe area. Text and images outside of the safe area will not be printed.

**Logo Placement/Imprint Color Options:** Imprint is to be placed in location 1 noted in below virtual. Single color imprint included, additional colors are an extra charge.

## **Power Bank Color Options**

How to select Power Bank color choice.

- 1 Click on the red portion of Power Bank artwork
- 2 Select eyedropper tool / (I)
- With eyedropper tool selected, choose from Power Bank color options.