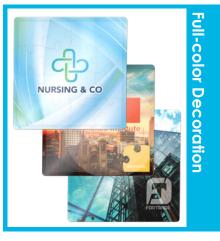

## JIGSAW PUZZLE - LARGE

**TPZ002** 

Grab attention, give them a challenge with premium acrylic puzzles that are amazing gifts for discerning customers from corporate to schools to hospitals and more. Take the love of puzzles to new branding heights with these beautiful and fun gifts.

**25 50 100 250 500** \$19.79 \$18.60 \$17.67 \$16.79 \$15.95 (USD)(C)

Size

 $7.5" \times 7.5" \times 0.5"$  (WxHxD)

**Imprint Area** 7.5" x 7.5" (WxH)

**Safe Area** 6.5" x 6.5" (WxH)

Material

Premium Acrylic

Color

**Full-color Decoration** 

**Imprint Location** 

Jigsaw piece decoration included, Base Decoration: \$0.40(V)

**Packaging Options** 

Sleeve with instruction on the inside

Imprint Method
UV Imprint

**Setup/Repeat Setup** \$80.00(V)/\$40.00(V)