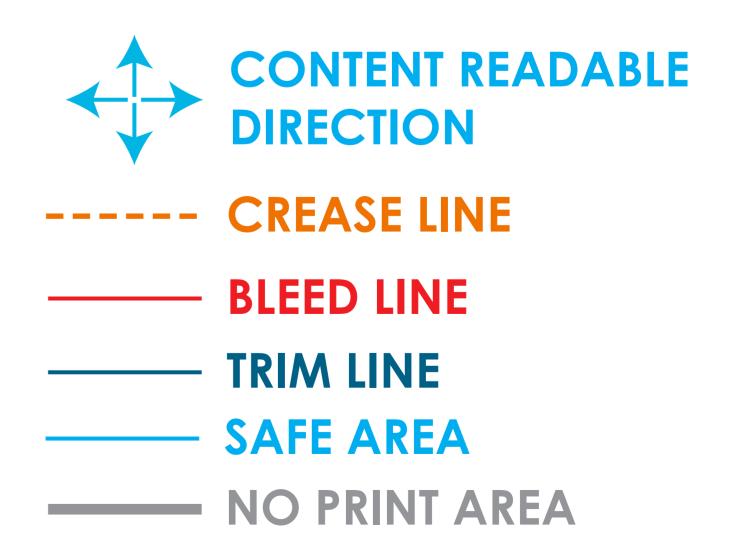

## **Important Product Notices**

Keep text and important image views within the safe area. Text and images outside of the safe area are likely to get bent over or trimmed off during production.

**Supplied Artwork:** Submit print ready artwork at 100% print size. Accepted file types are PDF, PSD, JPG, PNG. All placed images MUST be at least 300dpi and embeded. All text must be outlined. No color matching is available.