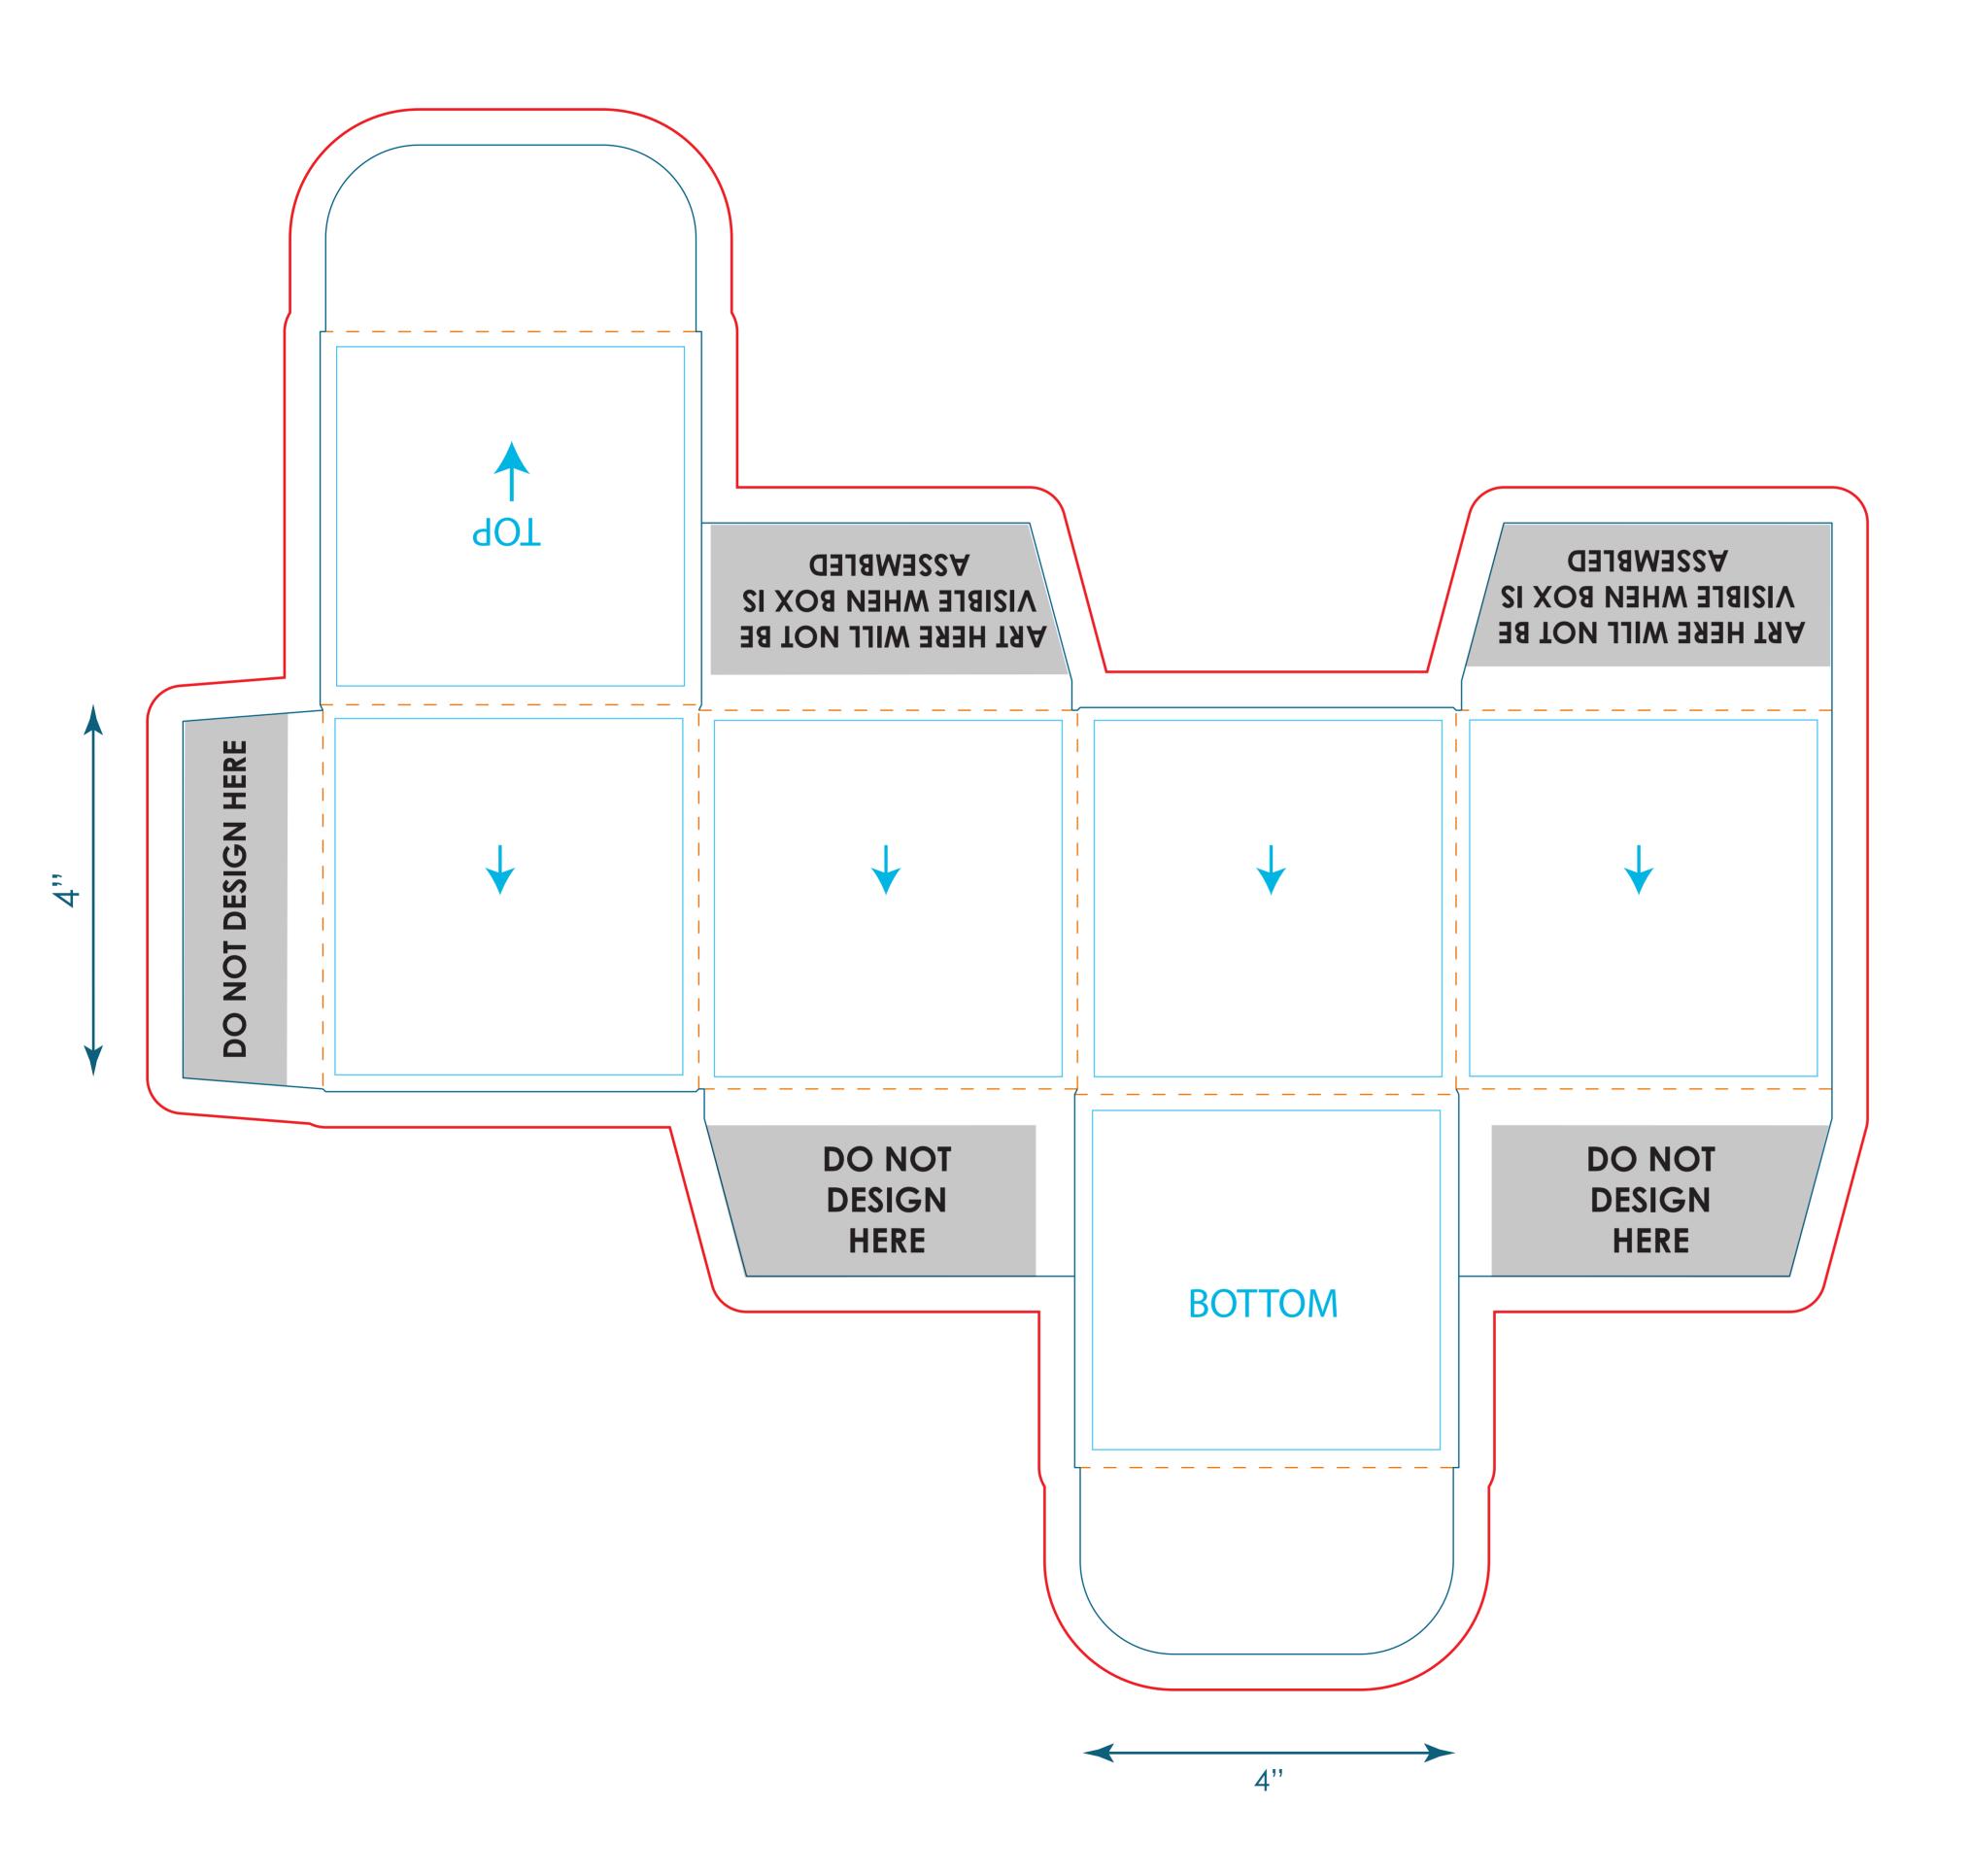

## Spark™ Top-Open Gift Mailer 4"x4"x4"

(PKGBX01)

## Spark™ Top-Open Gift Mailer 4"x4"x4" PKGBX01

Final outside product size is approximately:  $4.063"W \times 4.313"D \times 4.125"H$ 

(sizes vary slightly based on assembly)

Final Inside product size is approximately:  $4"W \times 4"D \times 4"H$ 

**Safe area size:** Approximately 3.7"W x 3.8"H (each 4 sides + top & bottom)

Closure Style: Top Tuck

## **Important Product Notices**

Keep text and important image views within the safe area. Text and images outside of the safe area are likely to get bent over or trimmed off during production.

**Supplied Artwork:** Submit print ready artwork at 100% print size. Accepted file types are PDF, PSD, JPG, PNG. All placed images MUST be at least 300dpi and embeded. All text must be outlined. No color matching is available.