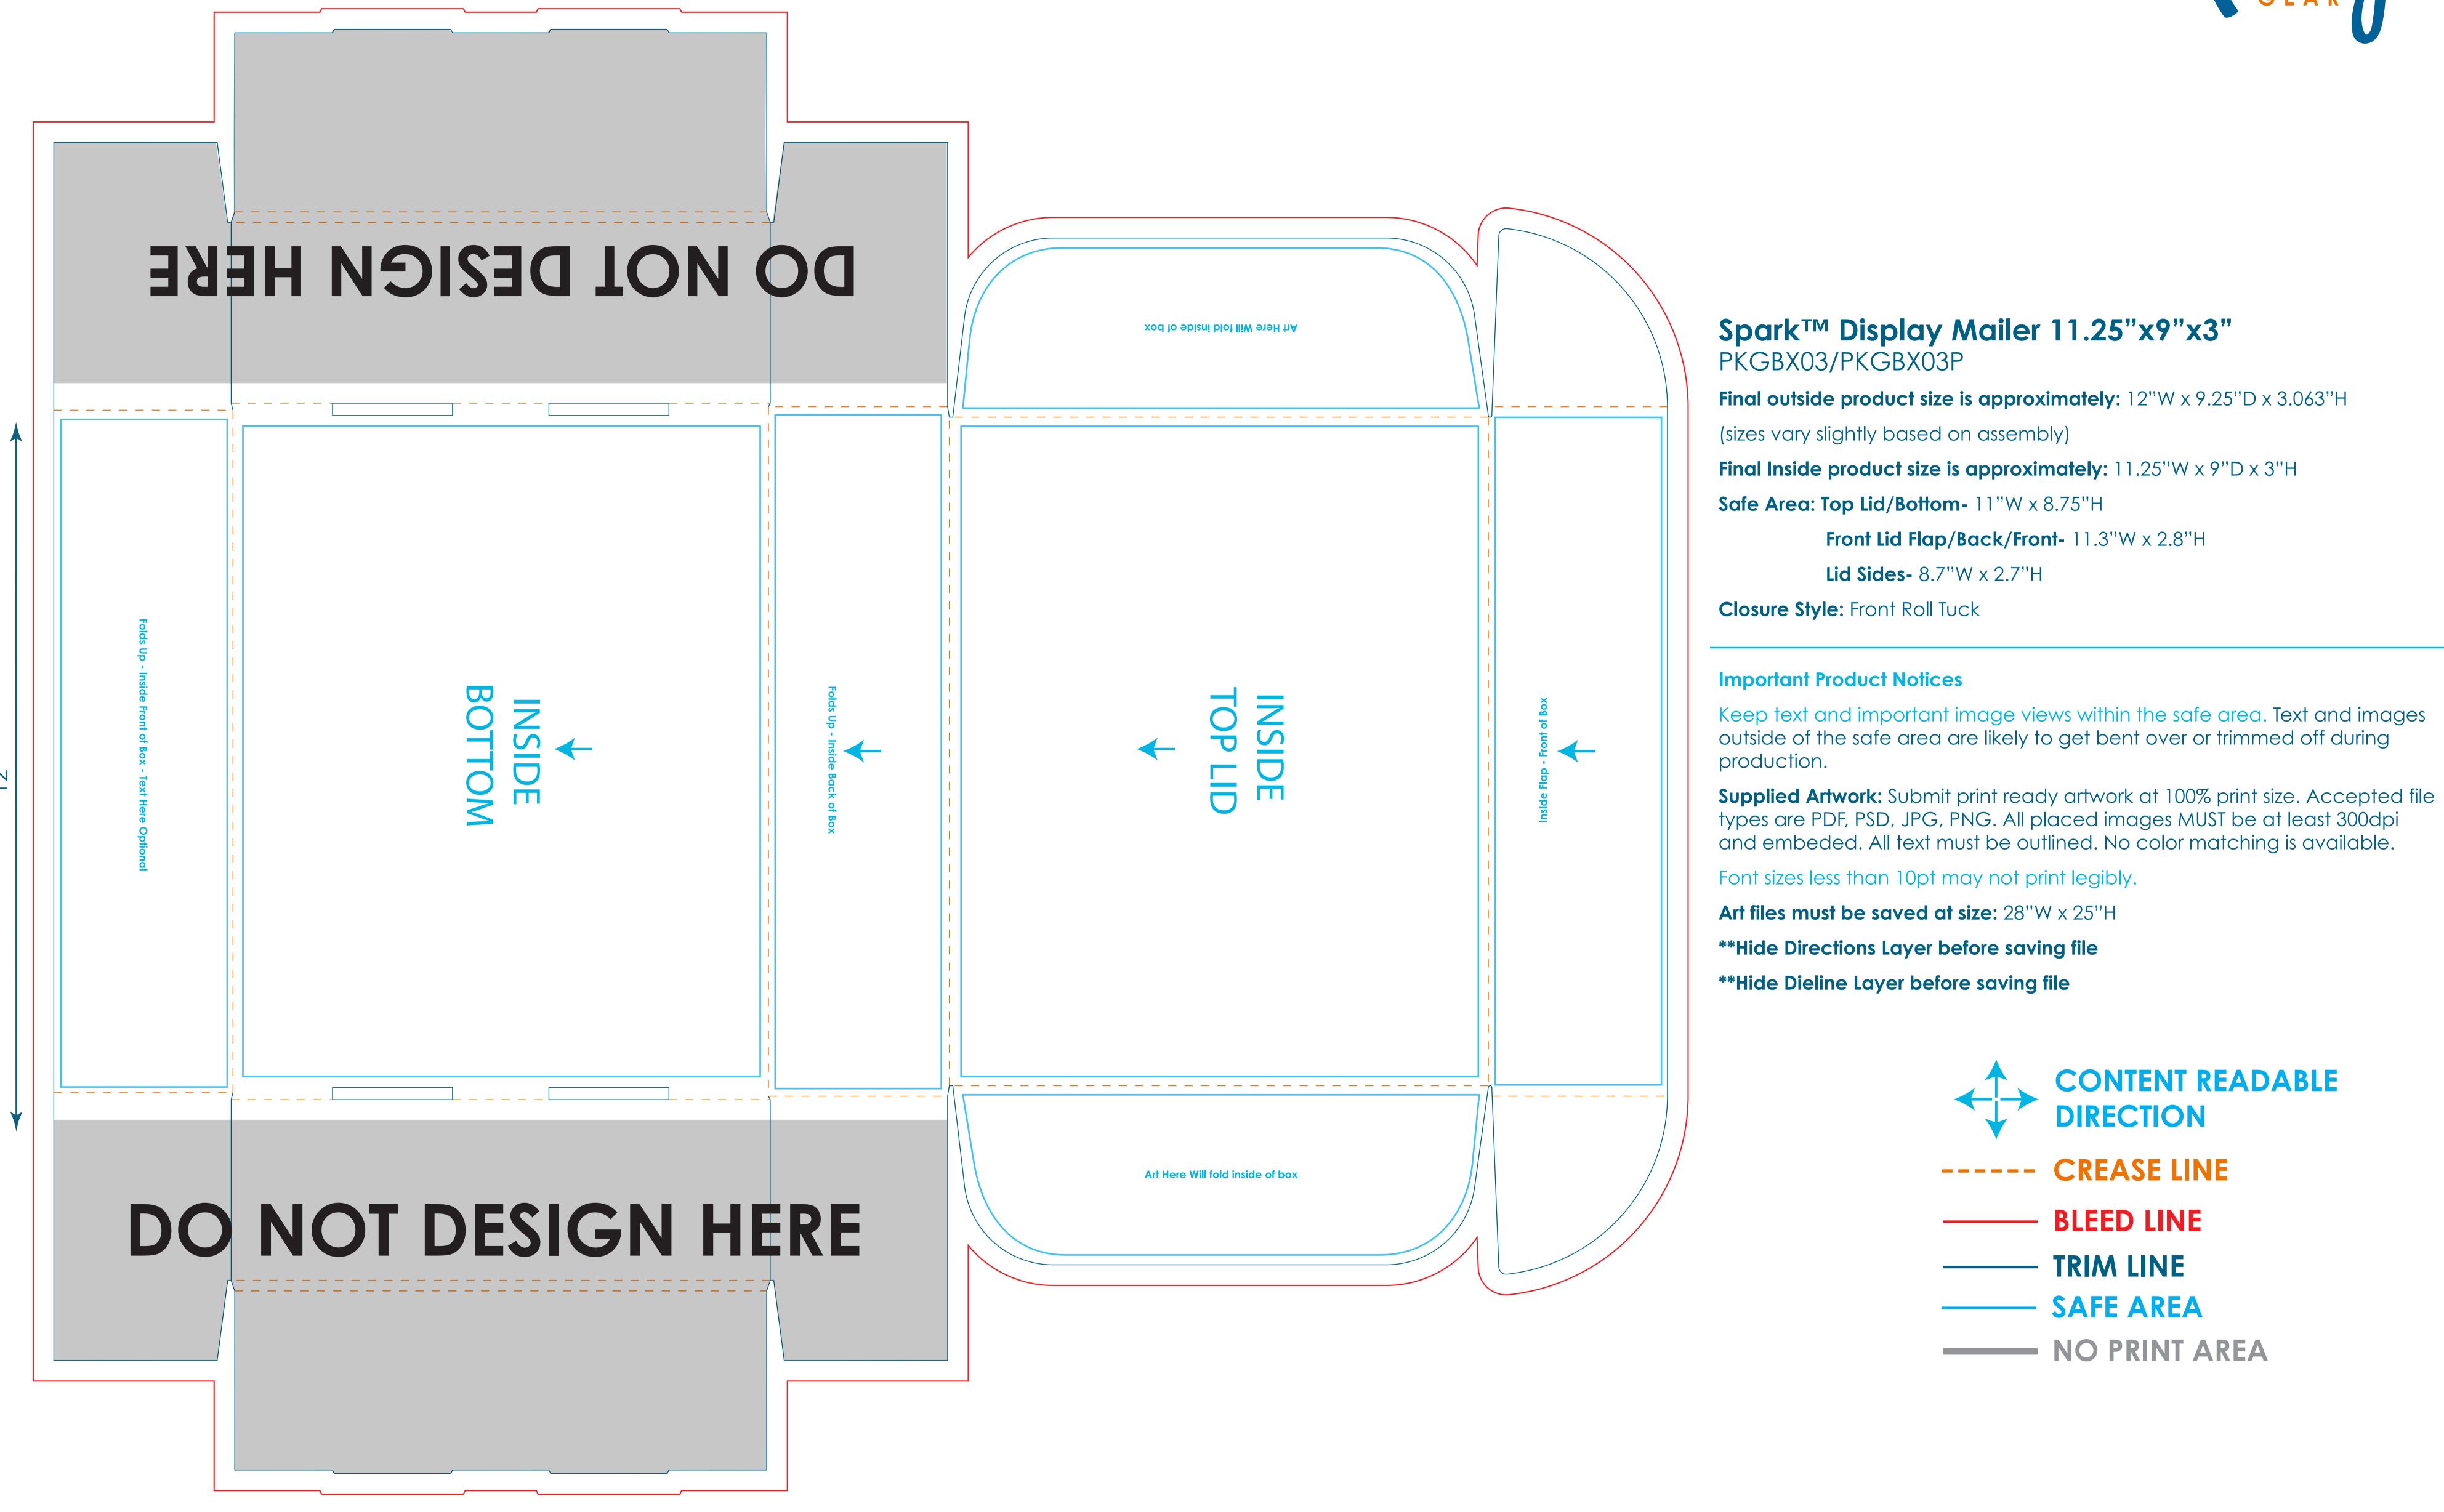

## Spark<sup>TM</sup> Display Mailer 11.25"x9"x3" - Inside

(PKGBX03/PKGBX03P)

## Spark™ Display Mailer 11.25"x9"x3"

PKGBX03/PKGBX03P

Final outside product size is approximately:  $12"W \times 9.25"D \times 3.063"H$ 

(sizes vary slightly based on assembly)

Final Inside product size is approximately:  $11.25"W \times 9"D \times 3"H$ 

Safe Area: Top Lid/Bottom- 11"W x 8.75"H

Front Lid Flap/Back/Front- 11.3"W x 2.8"H

**Lid Sides-** 8.7"W x 2.7"H **Base Sides-** 8.7"W x 2.7"H

Closure Style: Front Roll Tuck

## **Important Product Notices**

Keep text and important image views within the safe area. Text and images outside of the safe area are likely to get bent over or trimmed off during production.

**Supplied Artwork:** Submit print ready artwork at 100% print size. Accepted file types are PDF, PSD, JPG, PNG. All placed images MUST be at least 300dpi and embeded. All text must be outlined. No color matching is available.

Font sizes less than 10pt may not print legibly.

Art files must be saved at size: 28"W x 25"H

\*\*Hide Directions Layer before saving file

\*\*Hide Dieline Layer before saving file

9.25"