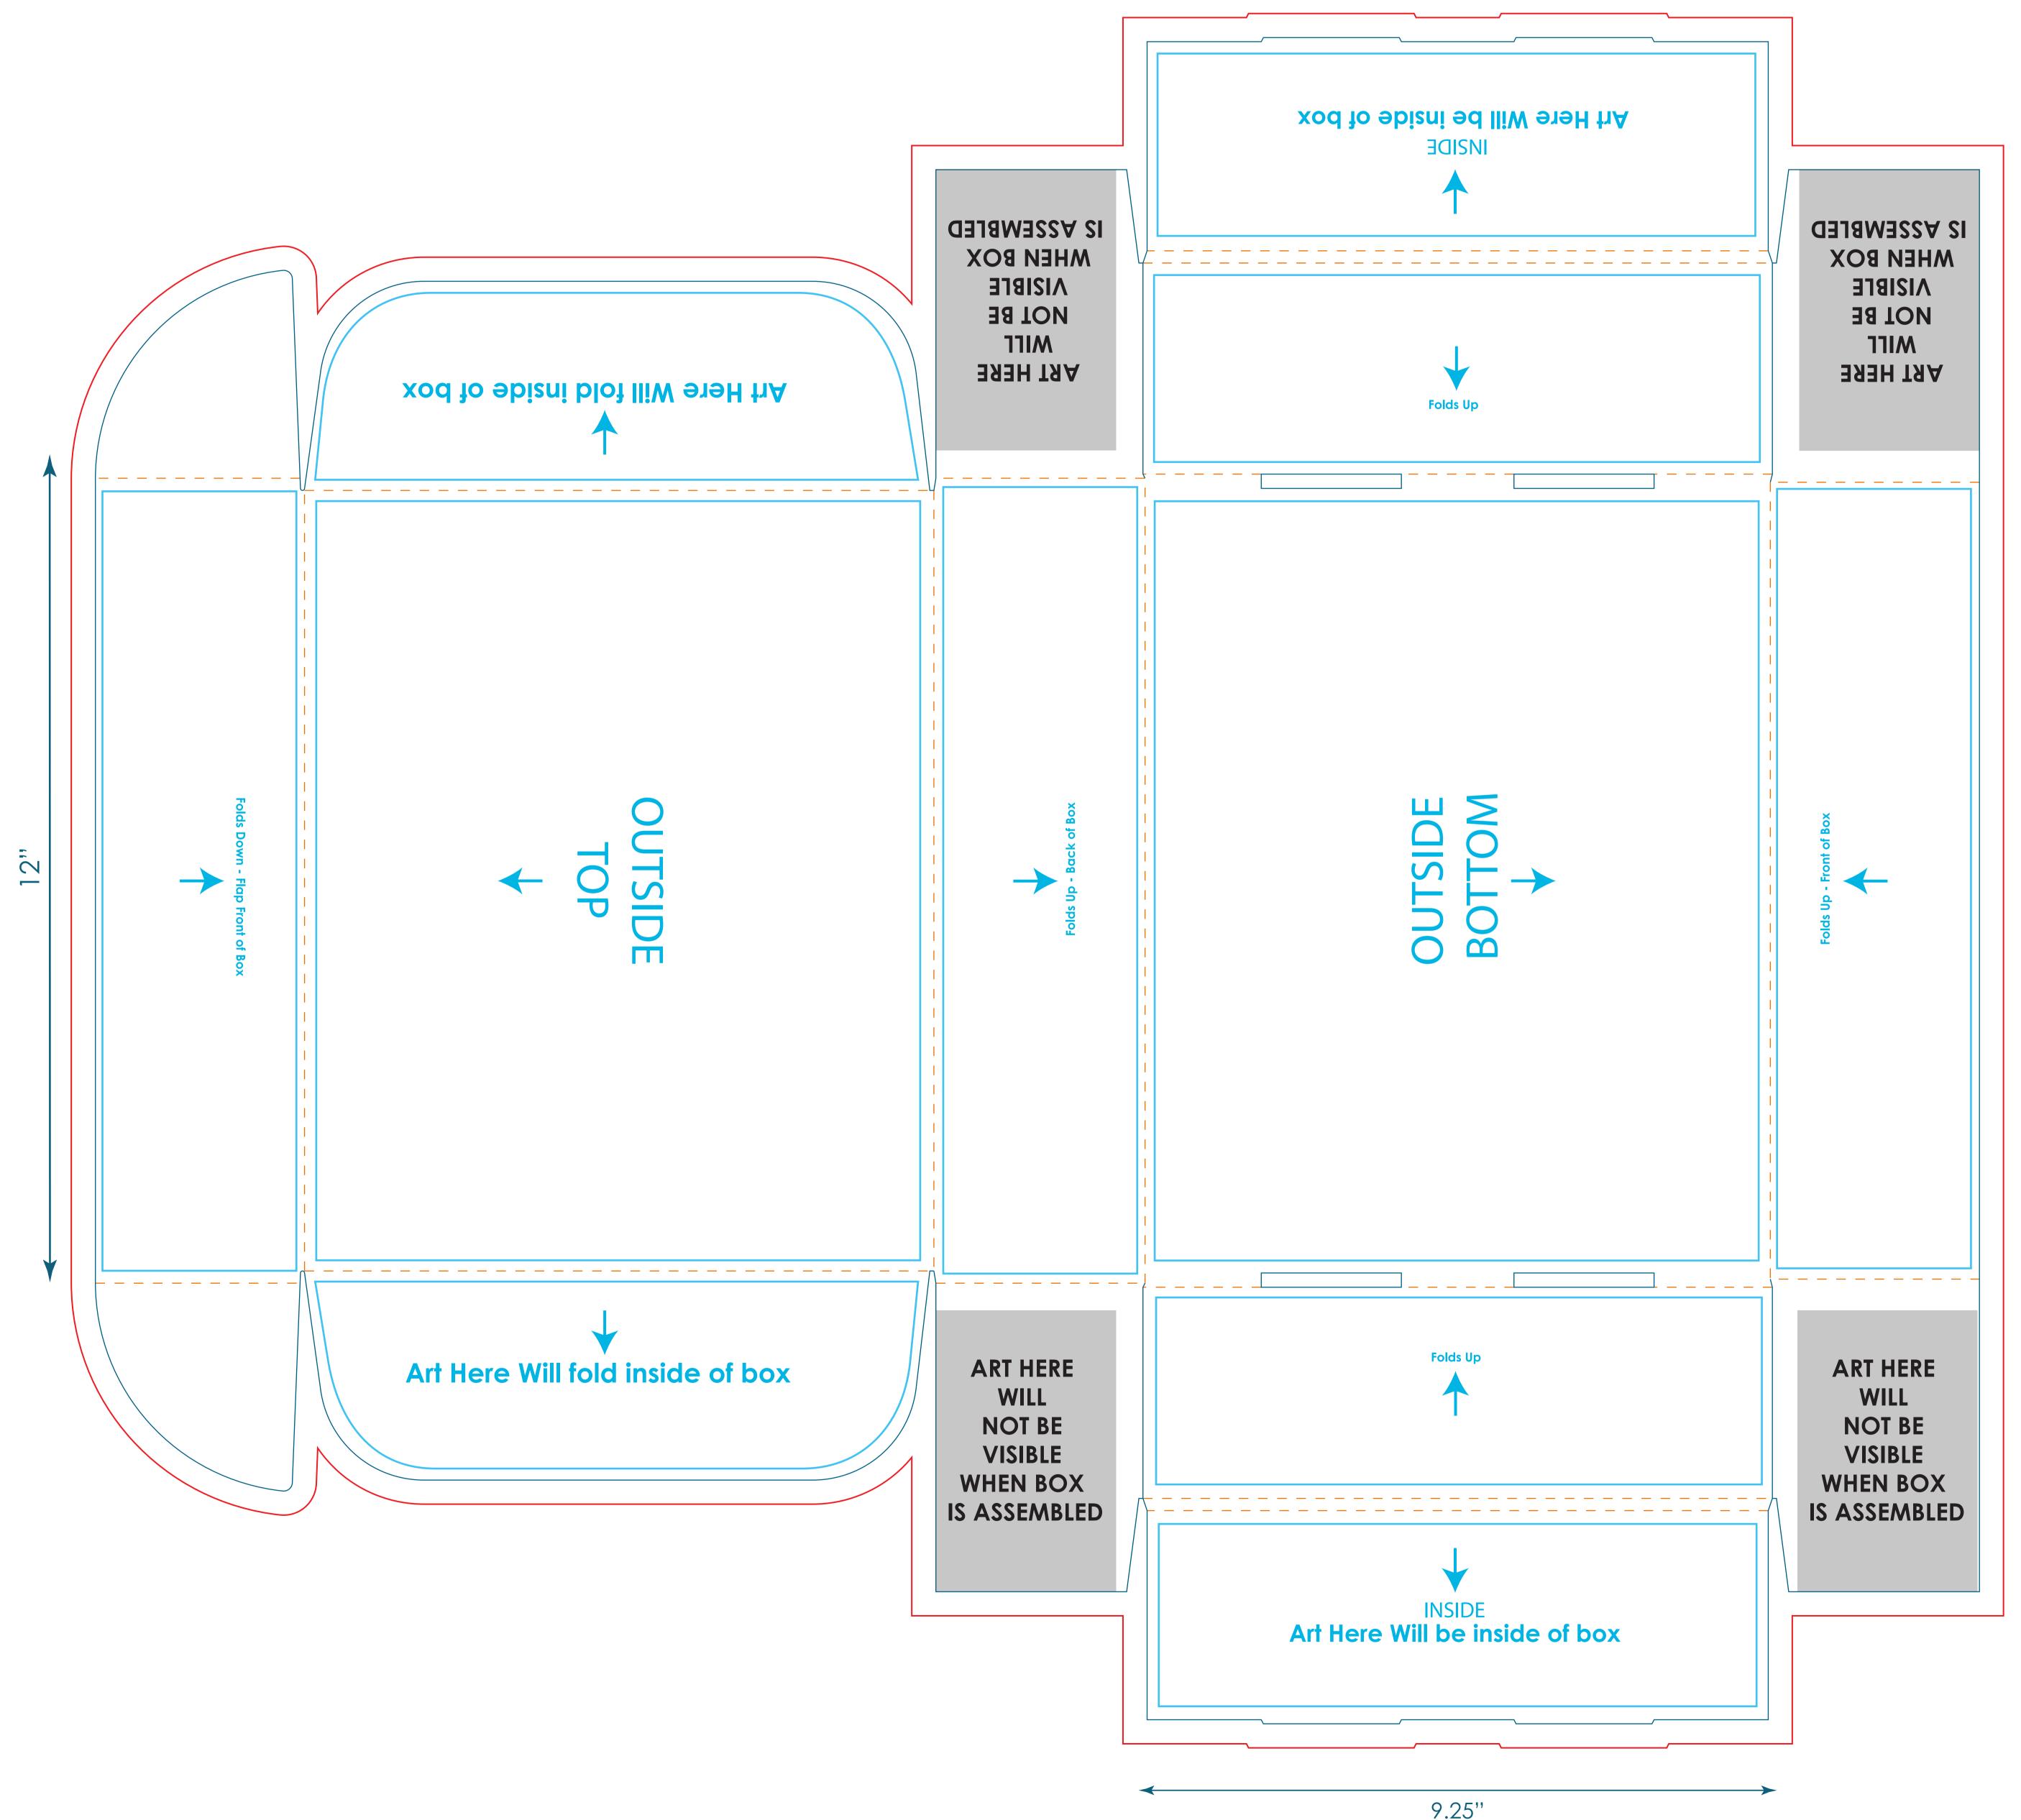

## Spark<sup>TM</sup> Display Mailer 11.25"x9"x3" - Outside

(PKGBX03/PKGBX03P)

## Spark™ Display Mailer 11.25"x9"x3"

PKGBX03/PKGBX03P

Final outside product size is approximately:  $12"W \times 9.25"D \times 3.063"H$ 

(sizes vary slightly based on assembly)

Final Inside product size is approximately:  $11.25"W \times 9"D \times 3"H$ 

Safe Area: Top Lid/Bottom- 11"W x 8.75"H

Front Lid Flap/Back/Front- 11.3"W x 2.8"H

**Lid Sides-** 8.7"W x 2.7"H **Base Sides-** 8.7"W x 2.7"H

Closure Style: Front Roll Tuck

## **Important Product Notices**

Keep text and important image views within the safe area. Text and images outside of the safe area are likely to get bent over or trimmed off during production.

**Supplied Artwork:** Submit print ready artwork at 100% print size. Accepted file types are PDF, PSD, JPG, PNG. All placed images MUST be at least 300dpi and embeded. All text must be outlined. No color matching is available.

Font sizes less than 10pt may not print legibly.

Art files must be saved at size: 28"W x 25"H

\*\*Hide Directions Layer before saving file

\*\*Hide Dieline Layer before saving file

9.25"