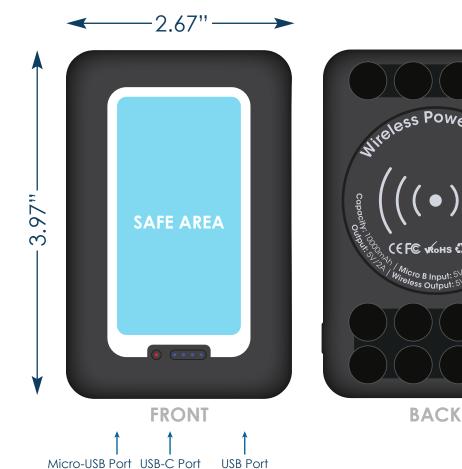

Final product size is approximately: 2.67"x3.97"x0.94"(WxHxD)

**Imprint size:** 1.69"x3.01"(WxH)

Safe area sizes: 1.29"x2.48"(WxH)

## **Important Product Notices**

Keep text and important images within the safe area. Text and images outside of the safe area will not be printed.

**Supplied Artwork:** Submit print ready artwork in vector format. Accepted file types are AI, EPS, PDF. All placed images MUST be at least 300dpi. All text must be outlined. All customer-submitted artwork must be sized at 100%.

Font sizes less than 8pt may not print legibly.

Art files must be saved at size: 1.69"x3.01"(WxH)

© 2019 Toddy Gear, Inc. All rights reserved. Other parties' marks are the property of their respective owners. V0001