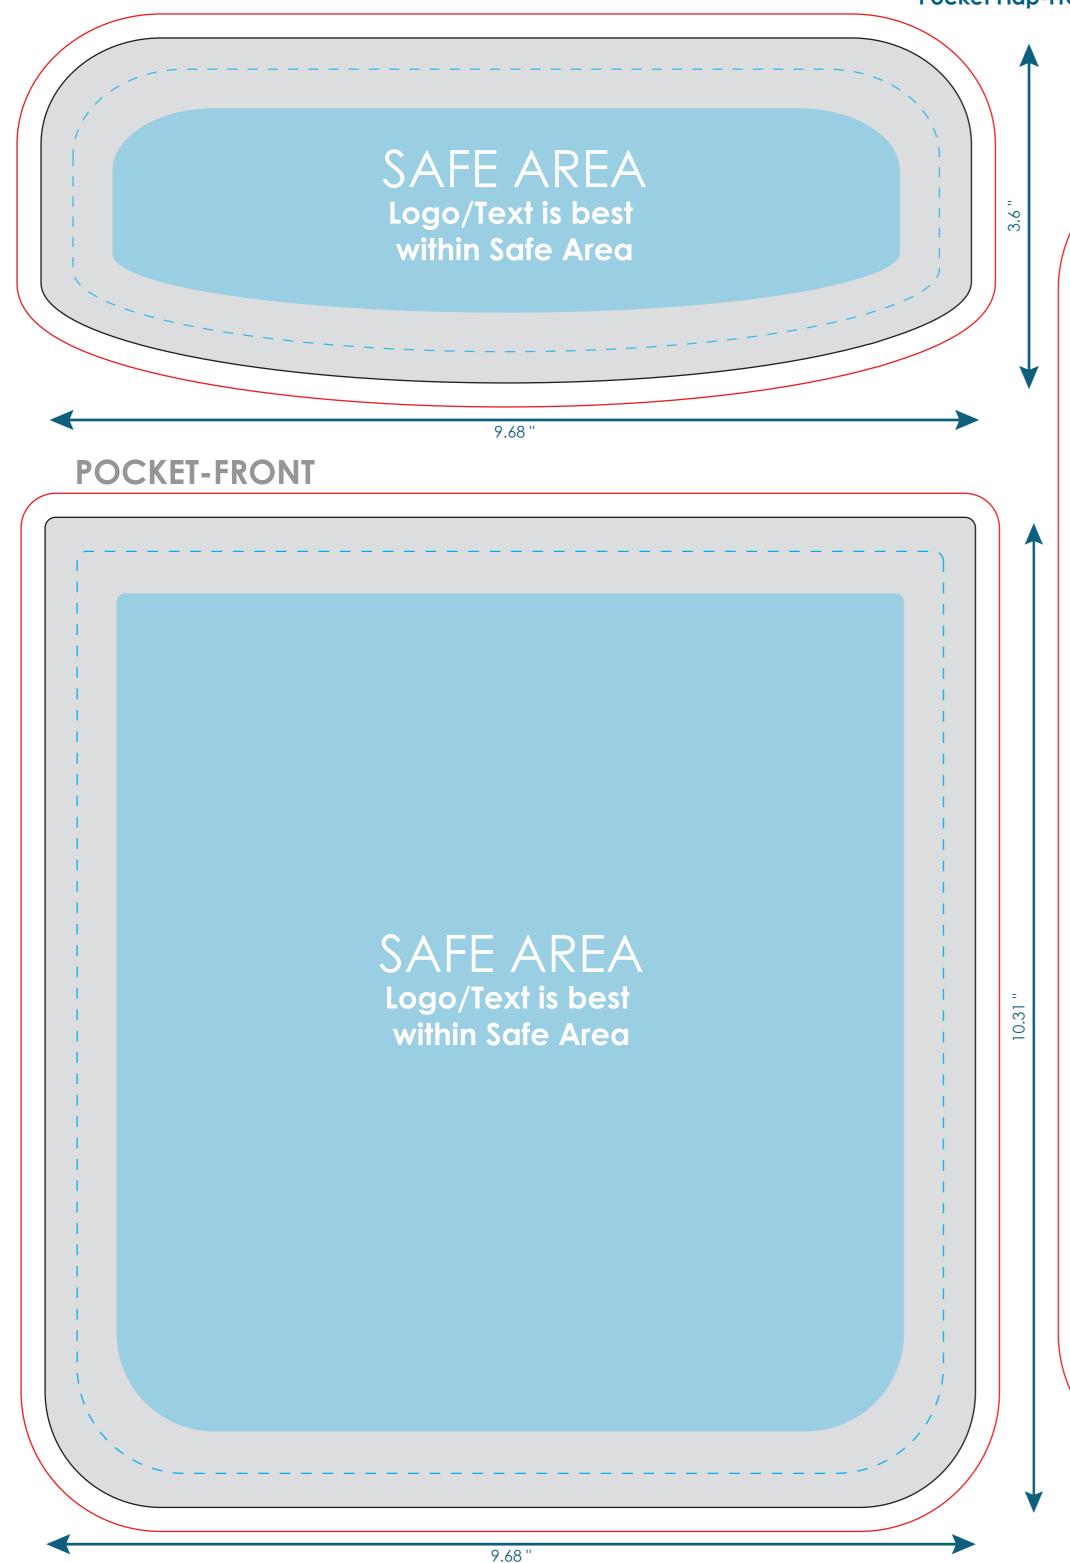

Final product size is approximately: 9.68"Wx13.25"H Imprint size:

Pocket-Front: 9.69"Wx10.31"H

Base-Backside: 9.69"Wx13.25"H

Pocket Flap-Front: 9.68"Wx3.6"H

Safe area size:

Pocket-Front: 8.2"Wx 8.73"H

Base-Backside: 8.2"Wx11.6"H

Pocket Flap-Front: 8.2"Wx 2.13"H

**Important Product Notices** 

Keep text and important images within the safe area. Text and images outside of the safe area are likely to get stiched over or trimmed off during production.

## **POCKET FLAP-FRONT**