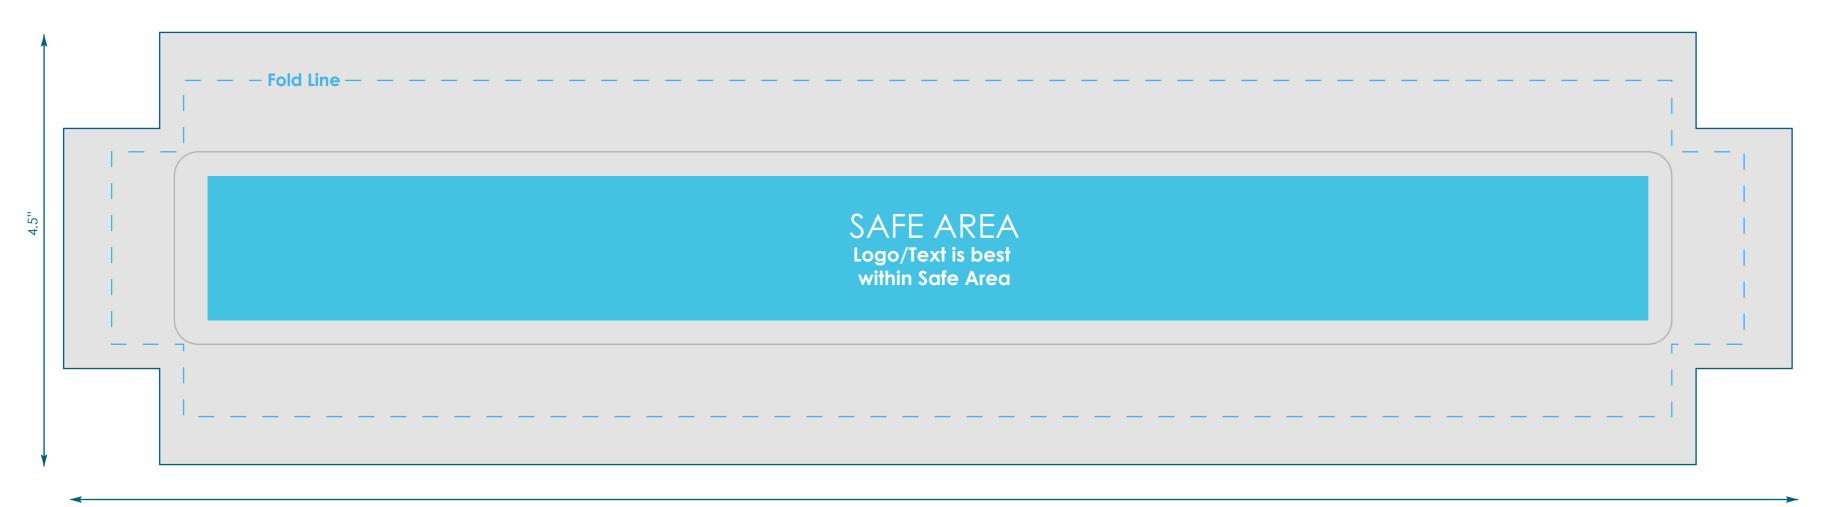

## Smart Rest Keyboard TOY-K

**Final product size is approximately:** 15"x2.25" (WxH) Imprint size: 18"x4.5" (WxH) Safe area size: 15"x1.5" (WxH)

Font sizes less than 12pt may not print legibly.

Art files must be saved at size: 18"x4.5" (WxH)