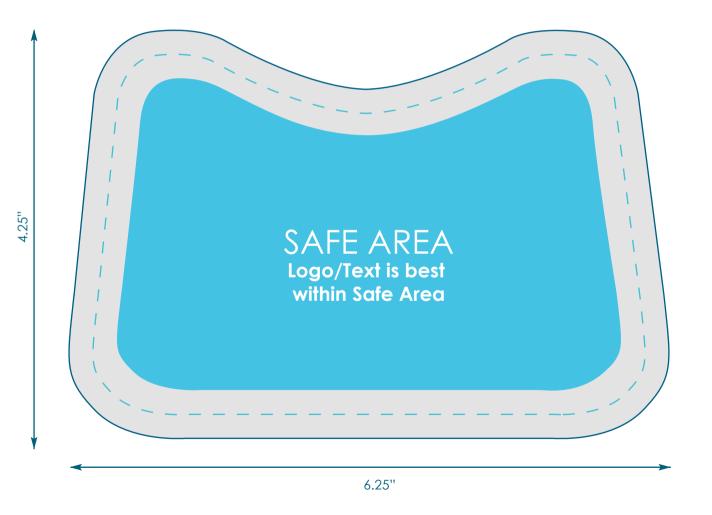

## Smart Rest Mouse

Final product size is approximately: 6.25"x4.25" (WxH)

Imprint size: 6.25"x4.25" (WxH)

**Safe area size:** 5.25"x3.25" (WxH)

Font sizes less than 8pt may not print legibly.

Art files must be saved at size: 6.25"x4.25" (WxH)