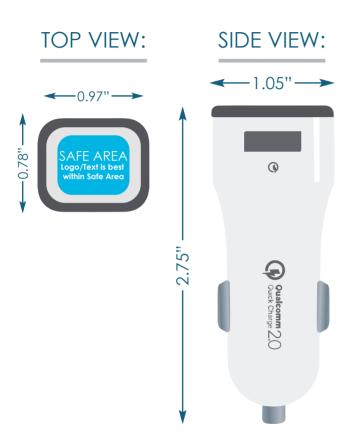

## Trifecta Quick Charge Dual-Port Car Charger

Final product size is approximately: 1.05"Wx2.75"Hx0.5"D

Imprint size: 0.97"Wx0.78"H

Safe area size: 0.75"Wx0.62"H

Font sizes less than 6pt may not print legibly.

Art files must be saved at size: 0.97"Wx0.78"H