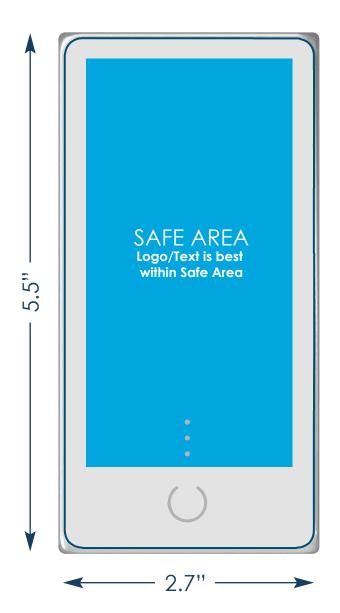

### **Smart Charge HG Power Bank 7000**

TTAPK9

Final product size is approximately: 2.75"x5.5" (WxH)

**Imprint size:** 2.59"x5.35" (WxH)

**Safe area size:** 2.15"x4.85" (WxH)

#### **Impotant Proctuct Notices**

Keep text and important images within the safe area. Text and images outside of the safe area are likely to get stitched over or trimmed off during production.

**Supplied Artwork:** Submit print ready artwork in vector format. Accepted file types are AI, EPS, PDF. All placed images MUST be at least 300dpi. All text must be outlined. Up to three PMS colors can be specified. All customer-submitted artwork must be sized at 100%.

Font sizes less than 8pt may not print legibly.

Art files must be saved at size: 2.59"x5.35" (WxH)