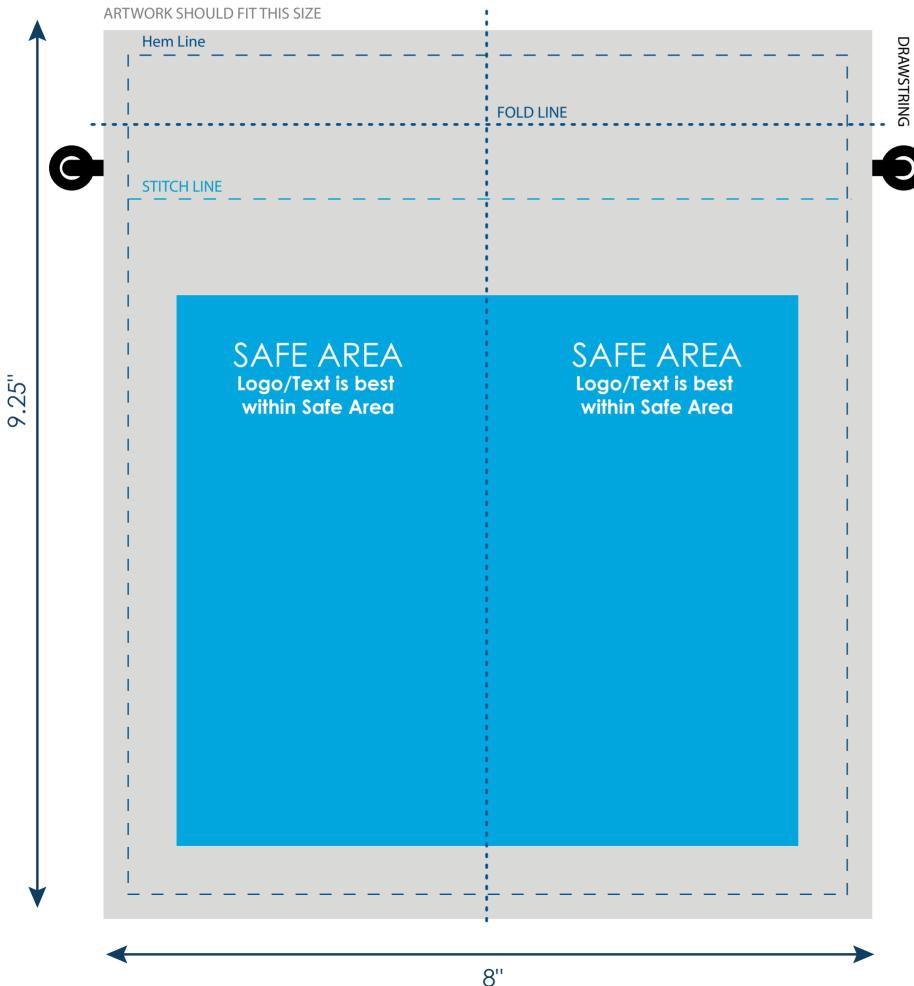

### **Medium Smart Pouch Thin**

TOY-FPT2

Final product size is approximately: 3.5"x8" (WxH)

Imprint size: 8"x9.25" (WxH)

**Safe area size:** 6.46"x5.73" (WxH)

#### **Impotant Proctuct Notices**

Keep text and important images within the safe area. Text and images outside of the safe area are likely to get stitched over or trimmed off during production.

**Supplied Artwork:** Submit print ready artwork in vector format. Accepted file types are AI, EPS, PDF. All placed images MUST be at least 300dpi. All text must be outlined. Up to three PMS colors can be specified. All customer-submitted artwork must be sized at 100%.

Font sizes less than 12pt may not print legibly.

Art files must be saved at size: 8"x9.25" (WxH)