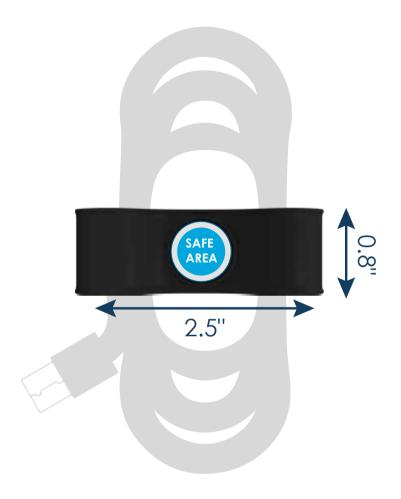

## **Toddy Tie Cord Organizer**

TTA041

Final product size is approximately: 2.5"x0.8" (WxH)

**Imprint size:** 0.63"x0.63" (WxH) Safe area size: 0.5"x0.5" (WxH)

## **Important Product Notices**

Keep text and important images within the safe area. Text and images outside of the safe area are likely to get trimmed off during production.

**Supplied Artwork:** Submit print ready artwork in vector format. Accepted file types are Ai, EPS, PDF. All placed images MUST be at least 30dpi. All text must be created to outlines. All customer-submitted artwork must be sized at 100%.