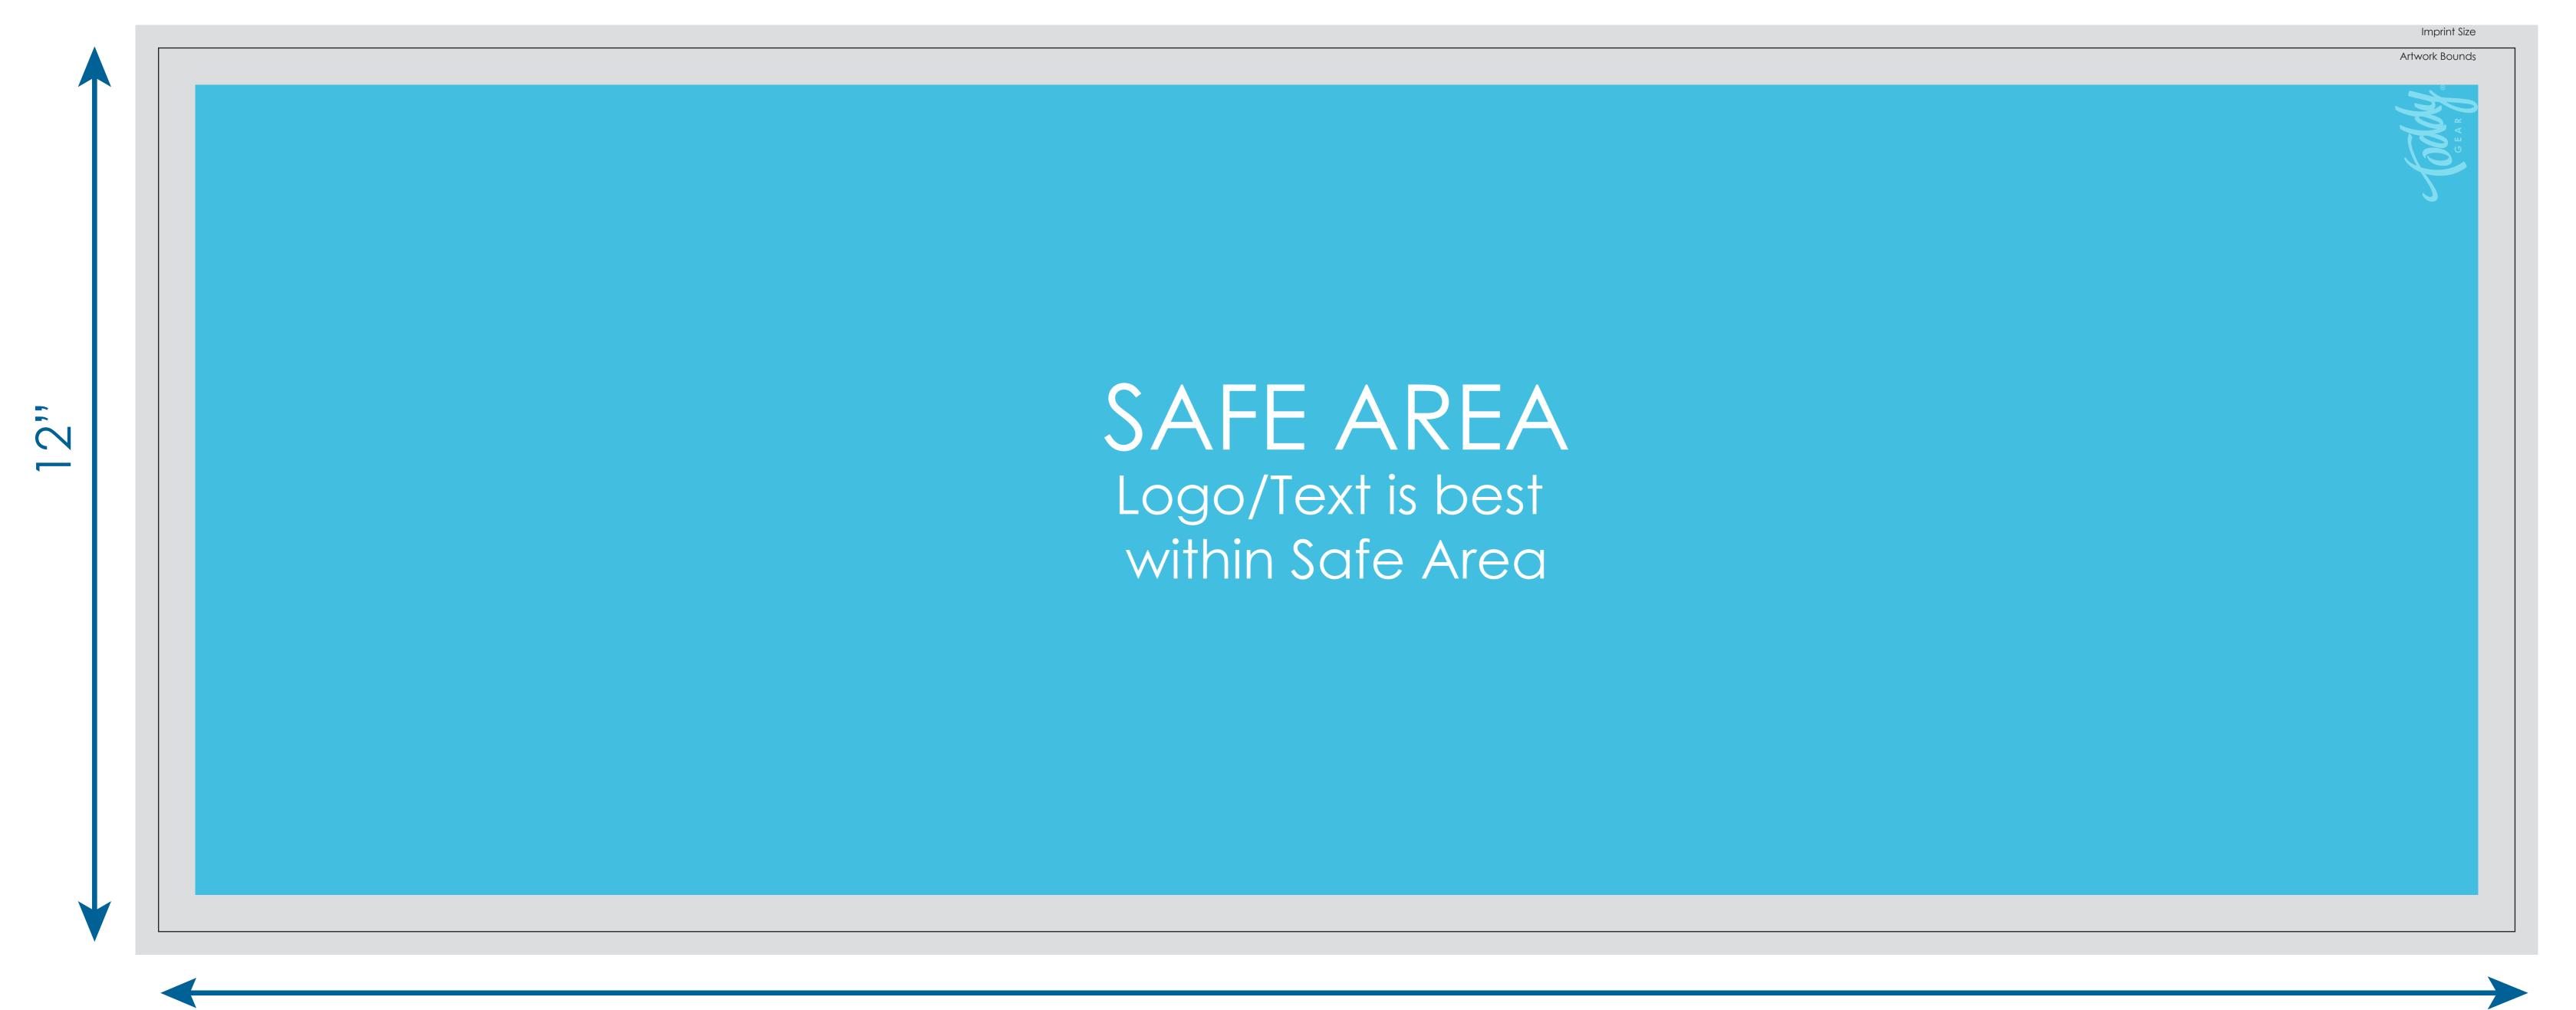

## ICE COOLING WRAP 700 SERIES (12"x32")

(TOY-I702)

Final product size is approximately: 12"x32" (HxW)

Imprint size: 12.625"x32.625" (HxW)

Safe area size: 11"x31" (HxW)

## **Important Product Notices**

Keep text and important images within the safe area. Text and images outside of the safe area are likely to get cut off during production.

**Supplied Artwork:** Submit print ready artwork in vector format. Accepted file types are AI, EPS, PDF. All placed images MUST be at least 300dpi. All text must be outlined. Artwork must extend to edge. Up to three PMS colors can be specified. All customer-submitted artwork must be sized at 100%.

Font sizes less than 12pt may not print legibly.

Art files must be saved at size: 12.625"x32.625" (HxW)