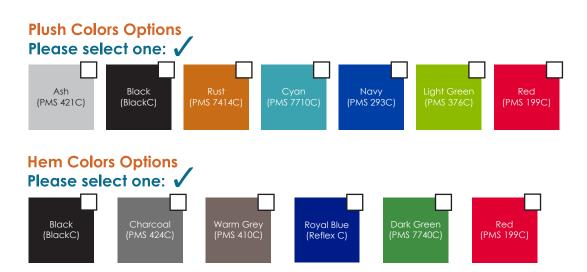

### **Important Product Notices**

Keep text and important images within the safe area. Text and images outside of the safe area are likely to get trimmed off during production.

Supplied Artwork: Submit print ready artwork in vector format. Accepted file types are AI, EPS, PDF. All placed images MUST be at least 300dpi. All text must be outlined. Up to three PMS colors can be specified. All customer-submitted artwork must be sized at 100%.