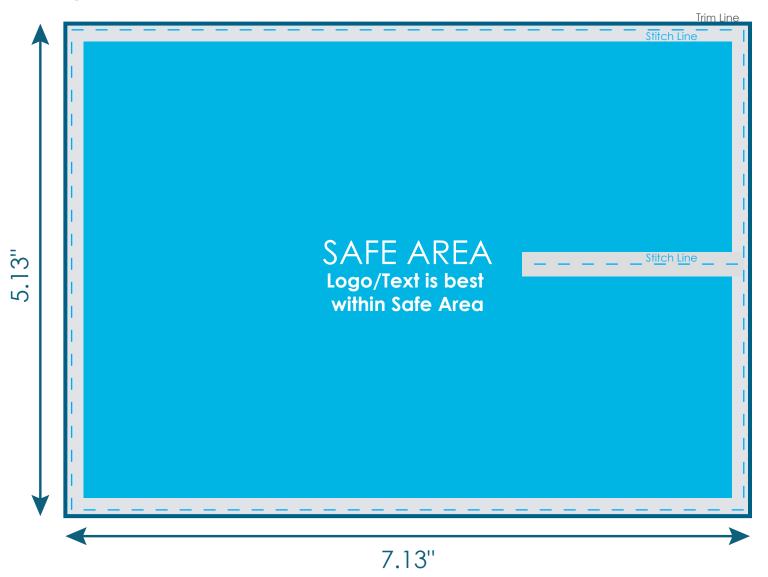

## **Pocket Toddy**

Final product size is approximately: 5"x7" (WxH)

**Imprint size:** 5.13"x7.13" (WxH) **Safe area size:** 4.75"x6.75" (WxH)

### **Important Product Notices**

Keep text and important images within the safe area. Text and images outside of the safe area are likely to get trimmed off during production.

Supplied Artwork: Submit print ready artwork in vector format. Accepted file types are AI, EPS, PDF. All placed images MUST be at least 300dpi. All text must be outlined. Up to three PMS colors can be specified. All customer-submitted artwork must be sized at 100%.

Font sizes less than 12pt may not print legibly.

Art files must be saved at size: 5.13"x7.13" (WxH)