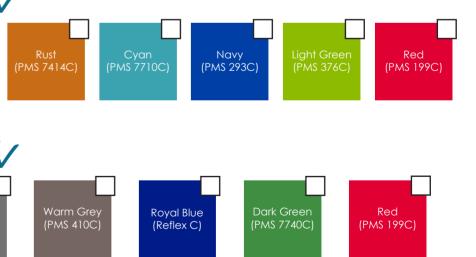

9.13" Trim Line Stitch Line TOY-CQ Imprint size: 9.13"x9.13" (WxH) Safe area size: 8.5"x8.5" (WxH) **Important Product Notices** artwork must be sized at 100%. SAFE AREA Logo/Text is best **Plush Colors Options** within Safe Area Please select one: Ash Black (BlackC) (PMS 421C) Hem Colors Options Please select one: Charcoal (PMS 424C) Black (BlackC)