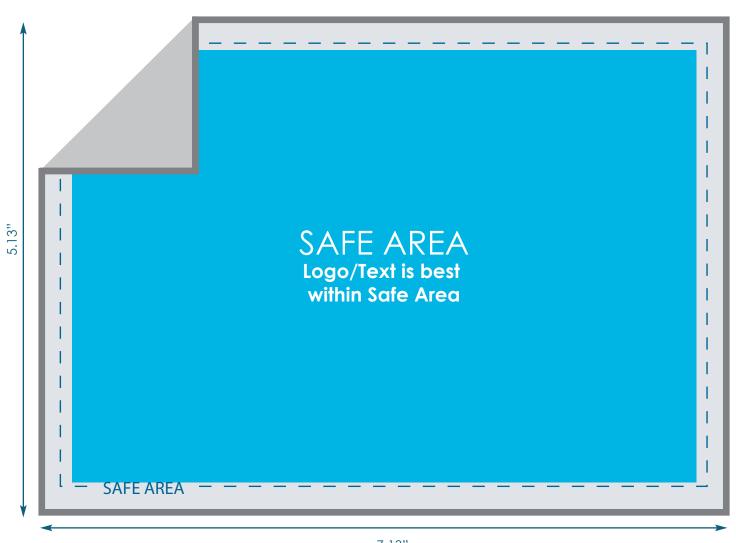

## **5x7 The Original Smart Cloth**

TOY-C

Final product size is approximately: 5"x7" (WxH)

**Imprint size:** 5.13"x7.13" (WxH)

**Safe area size:** 4.75"x6.75" (WxH)

## **Important Product Notices**

Keep text and important images within the safe area. Text and images outside of the safe area are likely to get stitched over or trimmed off during production.

**Supplied Artwork:** Submit print ready artwork in vector format. Accepted file types are AI, EPS, PDF. All placed images MUST be at least 300dpi. All text must be outlined. Up to three PMS colors can be specified. All customer-submitted artwork must be sized at 100%.

Font sizes less than 12pt may not print legibly.

Art files must be saved at size: 5.13"x7.13" (WxH)