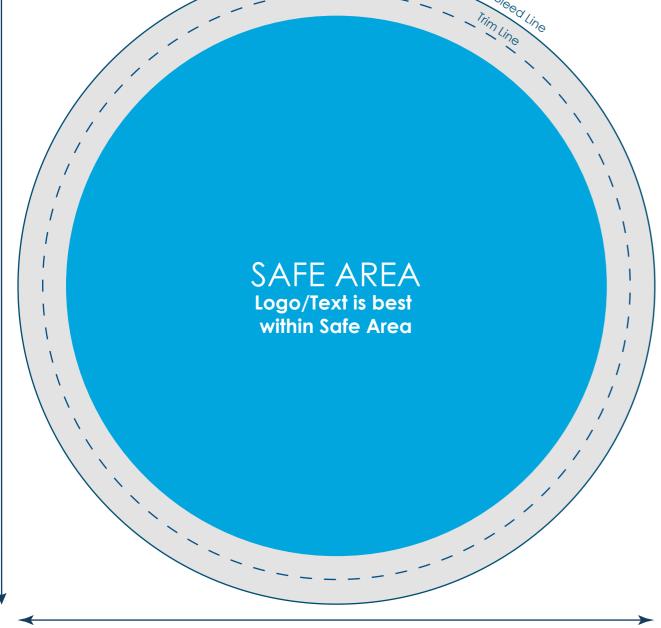

## FRONT

Final product size is approximately: 6"D Imprint size: 6.63"D Safe area size: 5.63"D

## **Important Product Notices**

Keep text and important images within the safe area. Text and images outside of the safe area are likely to get trimmed off during production.

**Supplied Artwork:** Submit print ready artwork in vector format. Accepted file types are AI, EPS, PDF. All placed images MUST be at least 300dpi. All text must be outlined. Up to three PMS colors can be specified. All customer-submitted artwork must be sized at 100%.