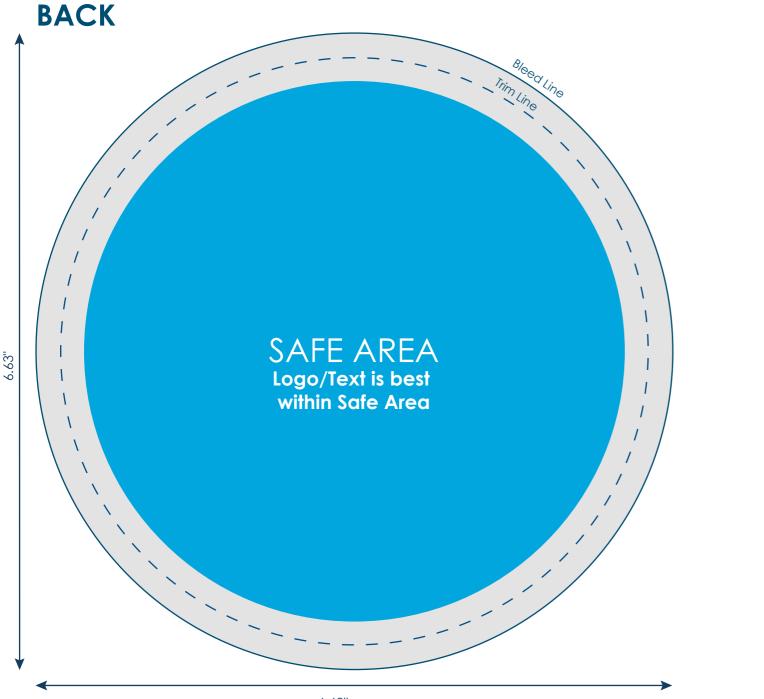

## **Important Product Notices**

Keep text and important images within the safe area. Text and images outside of the safe area are likely to get trimmed off during production.

**Supplied Artwork:** Submit print ready artwork in vector format. Accepted file types are AI, EPS, PDF. All placed images MUST be at least 300dpi. All text must be outlined. Up to three PMS colors can be specified. All customer-submitted artwork must be sized at 100%.

Artwork for both the front and the back of the product mus be included. If ordering single sided product, leave second side empty.

Font sizes less than 12pt may not print legibly.

**Note:** Double-sided printing may incur additional charges.

Art files must be saved at size: 6.63"D

6.63"

6.63"

© 2018 Toddy Gear, Inc. All rights reserved. Other parties' marks are the property of their respective owners. V0001