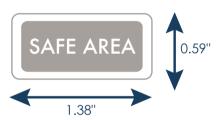

## Final product size is approximately:

1.38"x0.59"(WxH)

#### Safe area size:

1"x0.4"(WxH)

Keep text and important images within the safe area. Text and images outside of the safe area are likely to get stitched over or trimmed off during production.

**Supplied Artwork:** Submit print ready artwork in vector format. Accepted file types are AI, EPS, PDF. All placed images MUST be at least 300dpi. All text must be outlined. Up to three PMS colors can be specified. All customer-submitted artwork must be sized at 100%.

### Art files must be saved at size:

1.38"x0.59"(WxH)