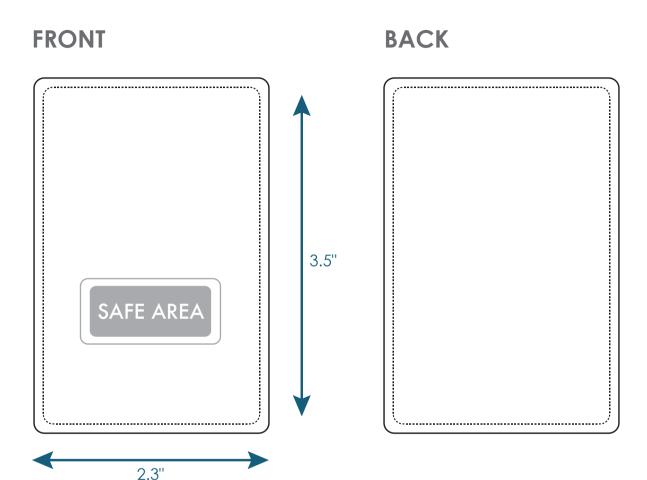

### Final product size is approximately:

Webcam Cover: 1.38"x0.59"(WxH) Backer Card: 2.24"x3.5"(WxH)

Imprint size:

Webcam Cover: 1.4"x0.62"(WxH) Backer Card: 2.5"x3.7"(WxH)

Safe area size:

Webcam Cover: 1"x0.4"(WxH) Backer Card: 2"x3.2"(WxH)

#### Keep text and important images within the safe area.

Text and images outside of the safe area are likely to get stitched over or trimmed off during production.

**Supplied Artwork:** Submit print ready artwork in vector format. Accepted file types are AI, EPS, PDF. All placed images MUST be at least 300dpi. All text must be outlined. Up to three PMS colors can be specified. All customer-submitted artwork must be sized at 100%.

#### Art files must be saved at size:

Webcam Cover: 1.38"x0.59"(WxH) Backer Card: 2.24"x3.5"(WxH)