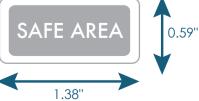

### Final product size is approximately:

Webcam Cover: 1.38"x0.59"(WxH) Backer Card: 2.24"x3.5"(WxH)

Imprint size:

Webcam Cover: 1.4"x0.62"(WxH) Backer Card: 2.5"x3.7"(WxH)

Safe area size:

Webcam Cover: 1"x0.4"(WxH) Backer Card: 2"x3.2"(WxH)

#### Keep text and important images within the safe area.

Text and images outside of the safe area are likely to get stitched over or trimmed off during production.

**Supplied Artwork:** Submit print ready artwork in vector format. Accepted file types are AI, EPS, PDF. All placed images MUST be at least 300dpi. All text must be outlined. Up to three PMS colors can be specified. All customer-submitted artwork must be sized at 100%.