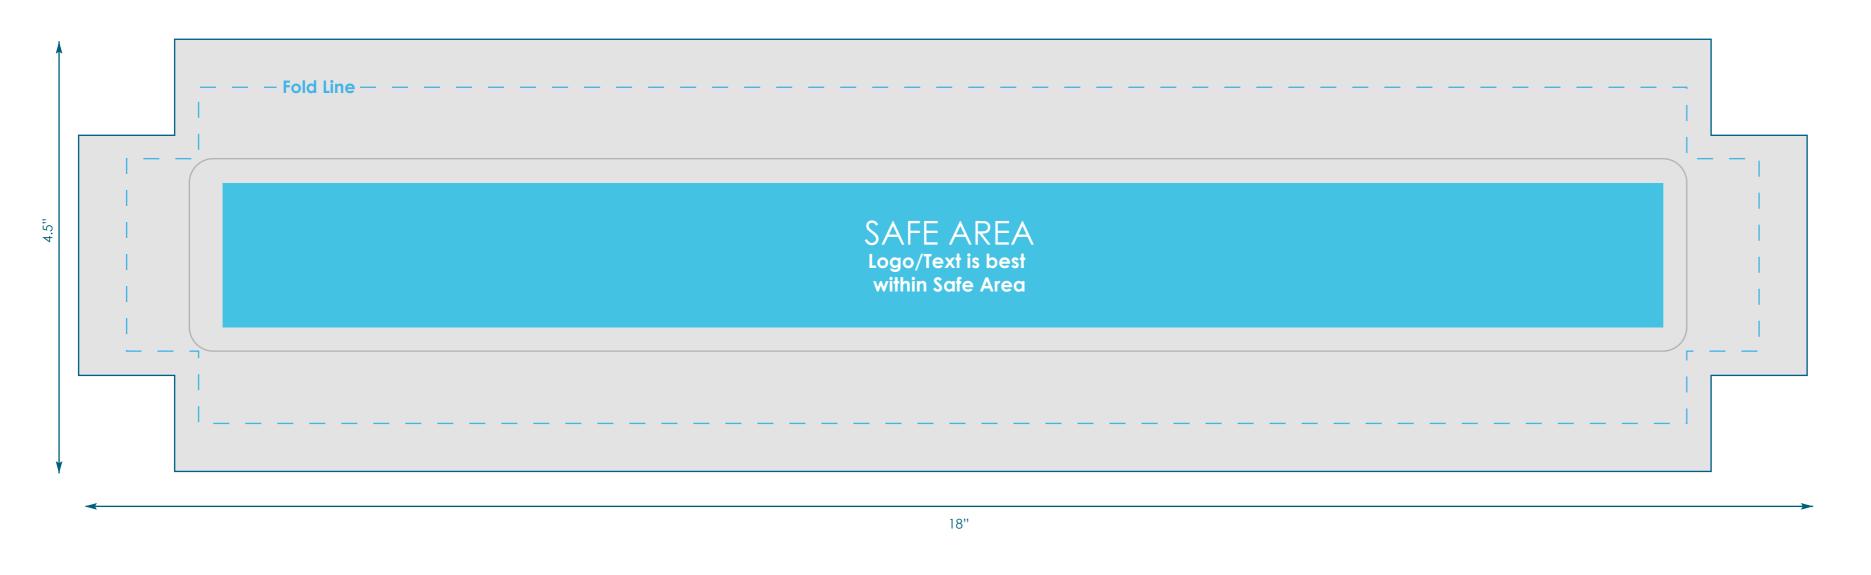

## Smart Rest Keyboard TOY-K

**Final product size is approximately:** 15.5"x2.5"x1.25" (WxHxD) Imprint size: 18"x4.5" (WxH) Safe area size: 15"x1.5" (WxH)

## Impotant Proctuct Notices

Keep text and important images within the safe area. Text and images outside of the safe area are likely to get stitched over or trimmed off during production.

Supplied Artwork: Submit print ready artwork in vector format. Accepted file types are AI, EPS, PDF. All placed images MUST be at least 300dpi. All text must be outlined. Up to three PMS colors can be specified. All customer-submitted artwork must be sized at 100%.

Font sizes less than 12pt may not print legibly.

Art files must be saved at size: 18"x4.5" (WxH)

V0002