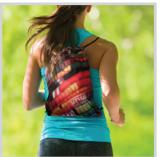

## TODDY CINCH PACK

TOY-CP1

This premium 100% microfiber, fully customizable, full-bleed Toddy Cinch Pack is a long-lasting and impactful way to showcase brands! Dual-sided microfiber adds substance and helps keep electronics clean and polished. This cinch pack features double stitching at the seams and stress points to enhance durability and increase lifespan. Double drawstring straps make it easy to carry over the shoulders, and a large imprint area provides customized full-color artwork for unlimited branding possibilities. Promote brands with the high-quality, dual-sided microfiber with vibrant, full-color decoration.