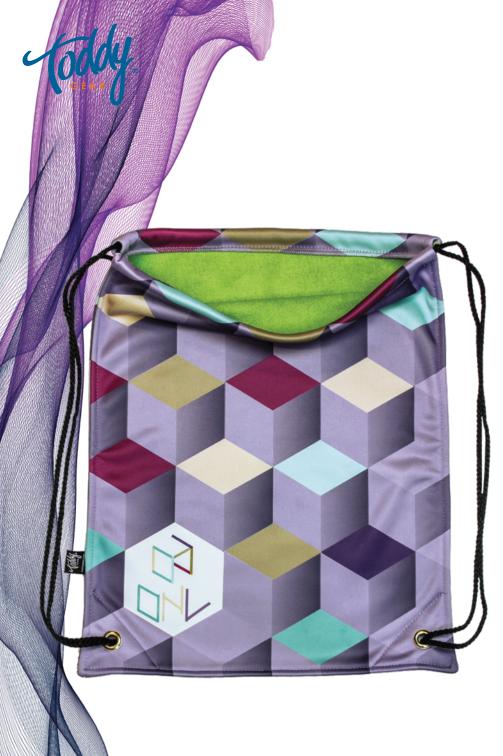

## TODDY CINCH PACK

TOY-CP1

This premium 100% microfiber, fully customizable, full-bleed Toddy Cinch Pack is a long-lasting and impactful way to showcase brands! Dual-sided microfiber adds substance and helps keep electronics clean and polished. This cinch pack features double stitching at the seams and stress points to enhance durability and increase lifespan. Double drawstring straps make it easy to carry over the shoulders, and a large imprint area provides customized full-color artwork for unlimited branding possibilities. Promote brands with the high-quality, dual-sided microfiber with vibrant, full-color decoration.

50 125 250 500

\$22.36 \$19.53 \$16.99 \$14.95 (USD)(C)

Size

13.5"x17.5"(WxH)

**Imprint Area** 

Front | Back: 15"x19"(WxH)

Safe Area

Front | Back: 13.25"x13.5"(WxH)