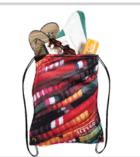

## TODDY CINCH PACK

TOY-CP1

This premium 100% microfiber, fully customizable, full-bleed Toddy Cinch Pack is a long-lasting and impactful way to showcase brands! Dual-sided microfiber adds substance and helps keep electronics clean and polished. This cinch pack features double stitching at the seams and stress points to enhance durability and increase lifespan. Double drawstring straps make it easy to carry over the shoulders, and a large imprint area provides customized full-color artwork for unlimited branding possibilities. Promote brands with the high-quality, dual-sided microfiber with vibrant, full-color decoration.