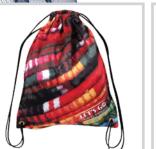

## TODDY CINCH PACK

TOY-CP1

This premium 100% microfiber, fully customizable, full-bleed Toddy Cinch Pack is a long-lasting and impactful way to showcase brands! Dual-sided microfiber adds substance and helps keep electronics clean and polished. This cinch pack features double stitching at the seams and stress points to enhance durability and increase lifespan. Double drawstring straps make it easy to carry over the shoulders, and a large imprint area provides customized full-color artwork for unlimited branding possibilities. Promote brands with the high-quality, dual-sided microfiber with vibrant, full-color decoration.