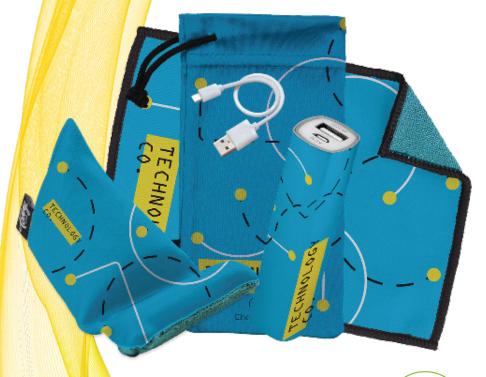

## SMART CHARGE MOBILE TECH SET **2600** WITH PHONE STAND

BN0010

The Smart Charge Mobile Tech Set 2600 is a four component promotional kit that is jammed packed with must-have tech accessories. This kit offers a full-color, full-wrap decoration on a power bank with 2600mAh of power for charging portable electronics, microfiber cleaning solution, and a unique phone stand that supports and cleans electronics. Command the emotional reaction your brand messaging aims to achieve with The Smart Charge Mobile Tech Set 2600.

## **Gift Set Items**

Smart Charge Power Bank 2600 (TTAPK2), Microfiber Accessory Pouch (TOY-EPTP1), The Wedge (TOY-W), Smart Cloth 5'x7" (TOY-C), **Charging Cable** 