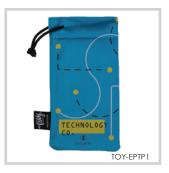

## **Gift Set Items**

Smart Charge Power Bank 2600 (TTAPK2), Microfiber Accessory Pouch (TOY-EPTP1), The Wedge (TOY-W), Smart Cloth 5'x7" (TOY-C), **Charging Cable** 