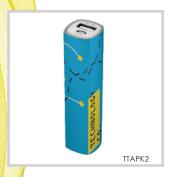

## **Gift Set Items**

Smart Charge Power Bank 2600 (TTAPK2), Microfiber Accessory Pouch (TOY-EPTP1), The Wedge (TOY-W), Smart Cloth 5'x7" (TOY-C), **Charging Cable** 