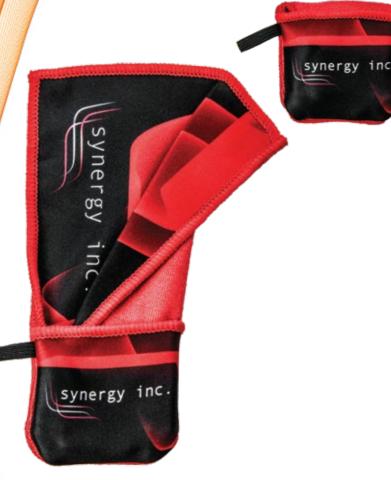

## POCKET TODDY ON-THE-GO MICROFIBER CLEANING CLOTH

Promoting brands on-the-go while eliminating dirt, dust, and smudges from any smartphone, tablet, camera, or eyealass lens has never been easier. The Pocket Toddy is a creative approach to the Smart Cloth, transforming it into a portable cleaning solution that folds into a small pocket and can be attached to any carrying case or purse. Fully customizable, it features plush microfiber that cleans and silky microfiber that polishes.

# 5"x7"(WxH)

**Imprint Area** Front: 5.13"x7.13"(WxH) Pocket: 2.5"x3"(WxH)

## Safe Area

Front: 4.75'x6.75"(WxH), Pocket: 2.13'x2.63" (WxH)