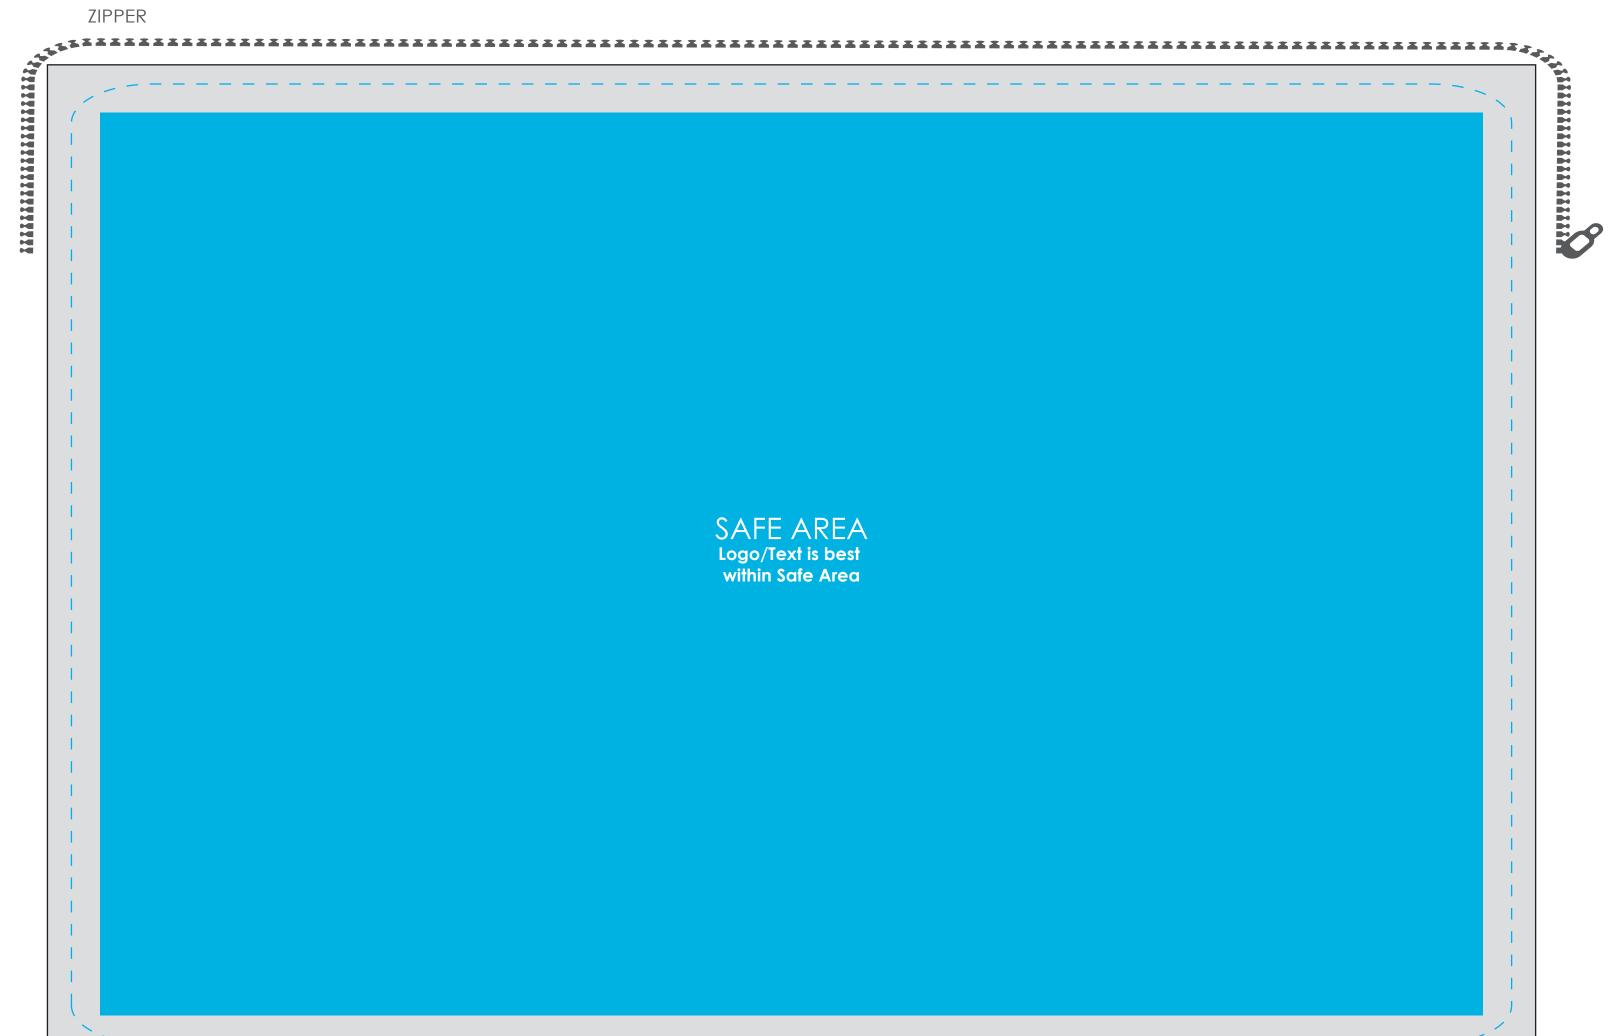

## **Case+ Protective Sleeve**

TTA053

Final product size is approximately: 15.5"x10.4" (WxH)

Imprint size: 15.5"x10.4" (WxH) **Safe area size:** 14.5"x9.4" (WxH)

## **Important Product Notices**

Keep text and important images within the safe area. Text and images outside of the safe area are likely to get stitched over or trimmed off during production.

**Supplied Artwork:** Submit print ready artwork in vector format. Accepted file types are AI, EPS, PDF. All placed images MUST be at least 300dpi. All text must be outlined.
Up to three PMS colors can be specified. All customer-submitted artwork must be sized at 100%.

Font sizes less than 16pt may not print legibly. Please avoid thin weighted text.

Art files must be saved at size: 15.5"x10.4" (WxH)