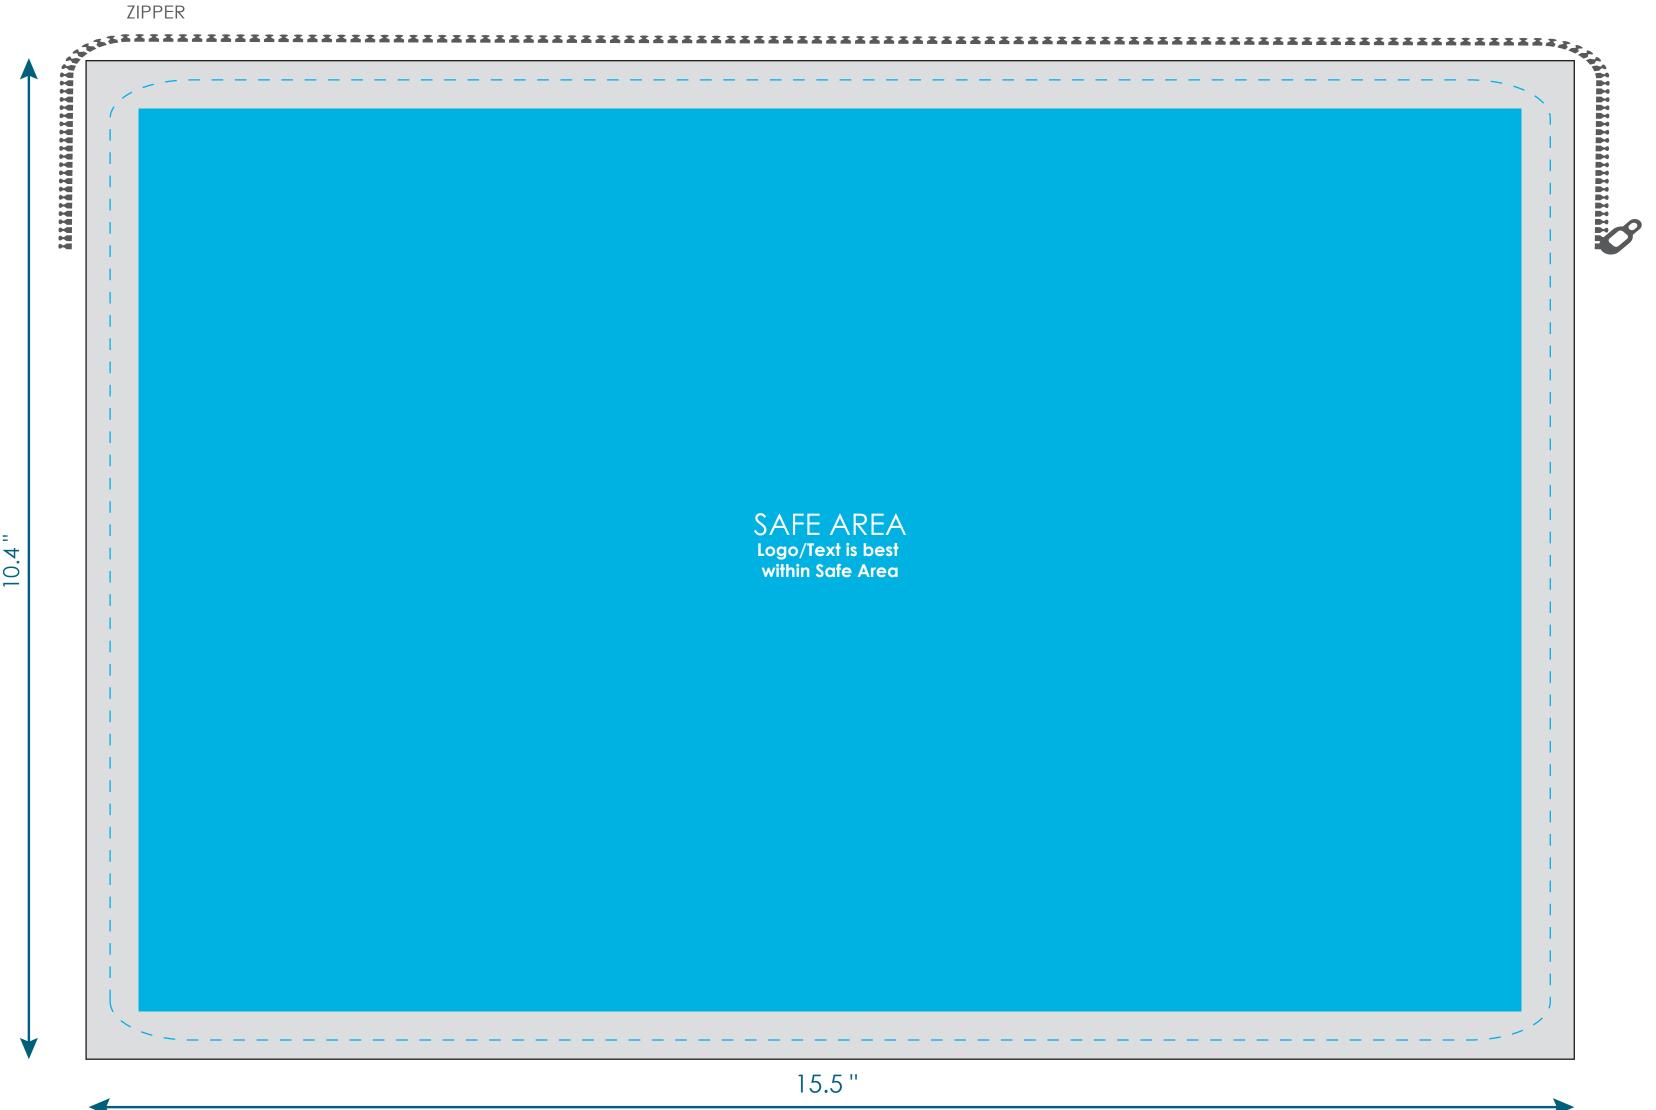

## **Case+ Protective Sleeve**

TTA053

Final product size is approximately: 15.5"x10.4" (WxH)

Imprint size: 15.5"x10.4" (WxH) **Safe area size:** 14.5"x9.4" (WxH)

## **Important Product Notices**

Keep text and important images within the safe area. Text and images outside of the safe area are likely to get stitched over or trimmed off during production.

**Supplied Artwork:** Submit print ready artwork in vector format. Accepted file types are AI, EPS, PDF. All placed images MUST be at least 300dpi. All text must be outlined.
Up to three PMS colors can be specified. All customer-submitted artwork must be sized at 100%.

Font sizes less than 16pt may not print legibly. Please avoid thin weighted text.

Art files must be saved at size: 15.5"x10.4" (WxH)